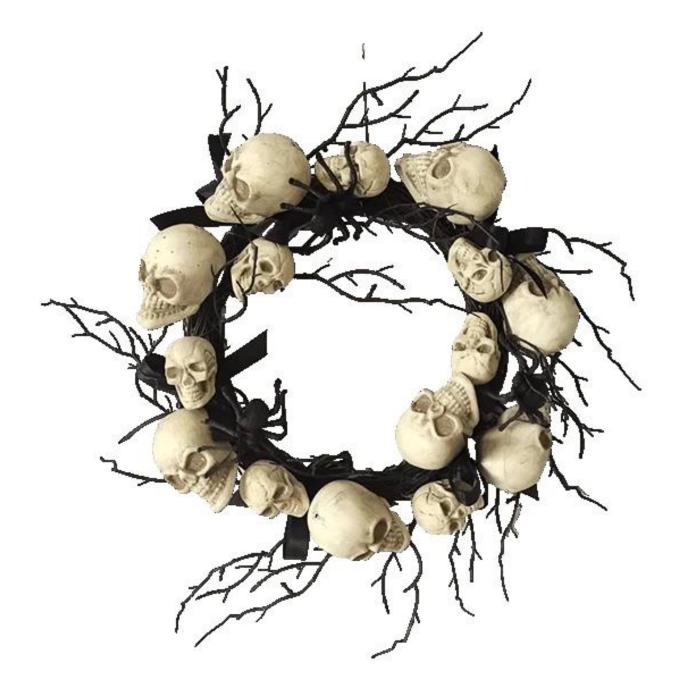

15 Inch spider bows Black Dead Branch Grapevine Spooky Scary DIY Hanging Decor Halloween Skeleton Head Wreath

Can be add LED Lights: The dark colors helps increase the Halloween atmosphere, multi LED lights make it visible for the Halloween night, spooky and scary enough. They are powered by 3 AA batteries (batteries not included) Multi size: The outer diameter is about 15-30 inches, Can be applied to many places for decoration, enough as Halloween decoration for front door and wall. Please feel free to send "inquiries" for specific details at any time