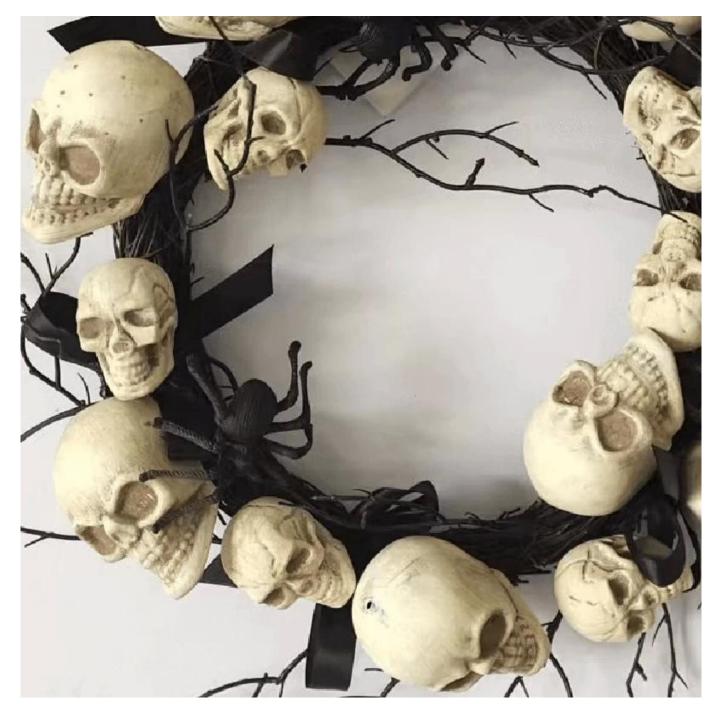

15 Inch spider bows Black Dead Branch Grapevine Spooky Scary DIY Hanging Decor Halloween Skeleton Head Wreath

Can be add LED Lights: The dark colors helps increase the Halloween atmosphere, multi LED lights make it visible for the Halloween night, spooky and scary enough. They are powered by 3 AA batteries (batteries not included) Multi size: The outer diameter is about 15-30 inches, Can be applied to many places for decoration, enough as Halloween decoration for front door and wall. Please feel free to send "inquiries" for specific details at any time