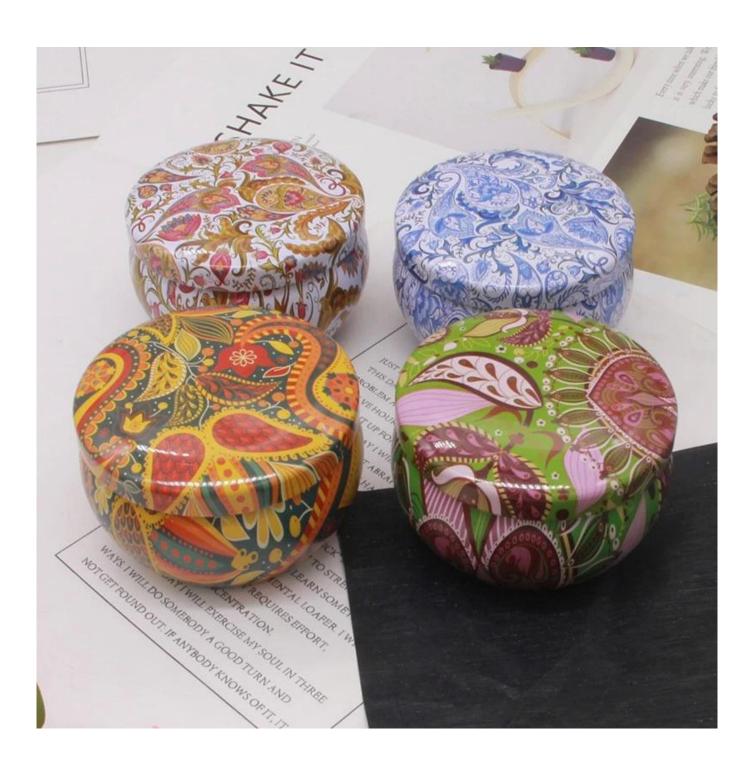

4pcs Wax Candles Scented Gift Sets Custom Logo Lilac Gardenia Jasmine Blue Wind Chime Soy Scented Candles

Natural Soy Wax Crafting: Our scented candles are crafted using natural soy wax, ensuring a non-toxic burn for you to safely enjoy the fresh aroma.

Wide Range of Scents: We offer a variety of scents, from floral and elegant to fresh and fruity, catering to your different needs for any occasion.

Custom Logo Personalization: Looking to create a unique candle brand? We offer custom logo services to add your logo to our candles, creating a distinctive brand image.