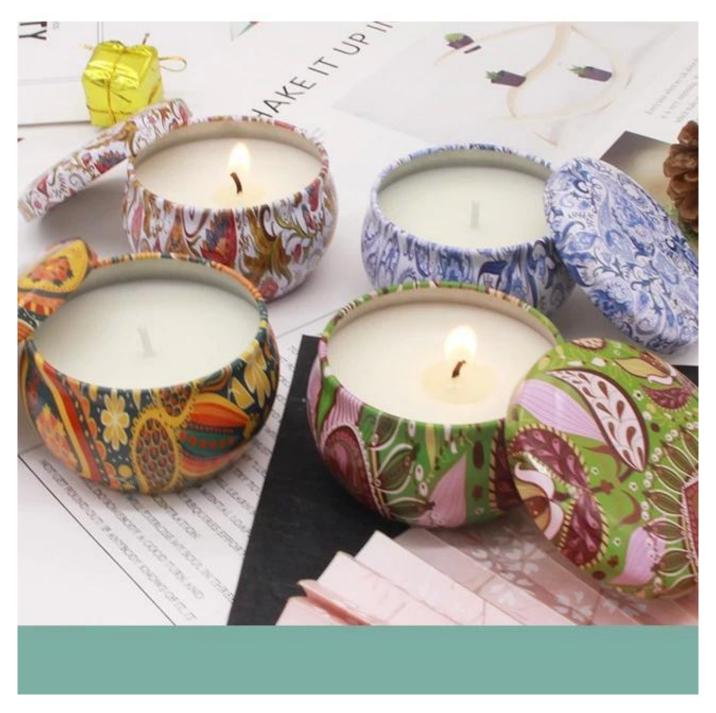

4pcs Wax Candles Scented Gift Sets Custom Logo Lilac Gardenia Jasmine Blue Wind Chime Soy Scented Candles

Natural Soy Wax Crafting: Our scented candles are crafted using natural soy wax, ensuring a non-toxic burn for you to safely enjoy the fresh aroma.

Long-lasting Burn: Crafted with high-quality materials, our candles burn longer, allowing you to enjoy the lasting aroma to the fullest.

Eco-friendly & Sustainable: Committed to environmental sustainability, our candles are made from renewable materials, offering you an eco-friendly and healthy choice.