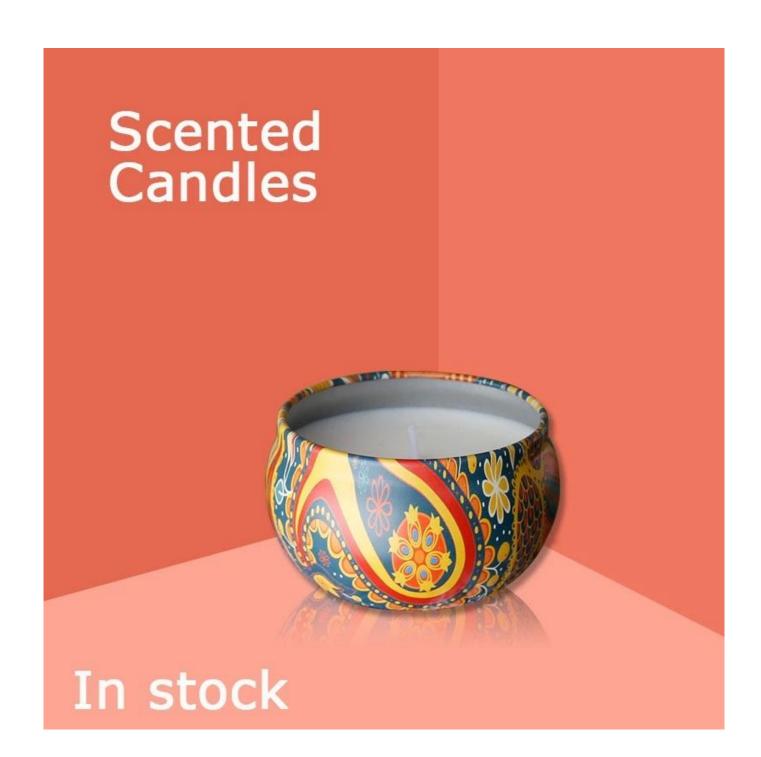

4pcs Wax Candles Scented Gift Sets Custom Logo Lilac Gardenia Jasmine Blue Wind Chime Soy Scented Candles

Natural Soy Wax Crafting: Our scented candles are crafted using natural soy wax, ensuring a non-toxic burn for you to safely enjoy the fresh aroma.