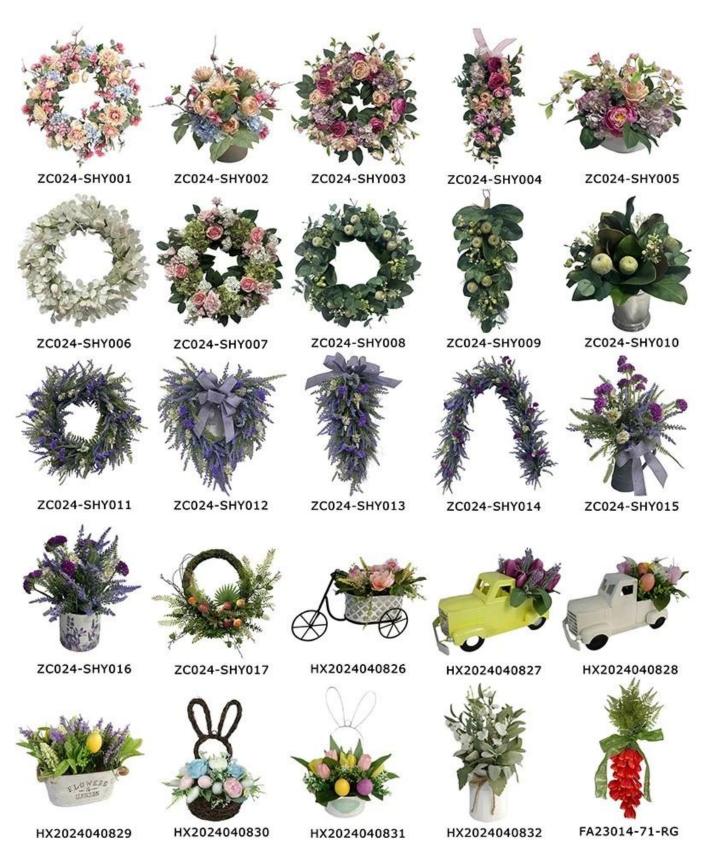

22inch Spring Garden Wreath with sunflower artificial green leaves Greenery Arrangement

We can provide Easter decoration products such as Easter wreath, Easter eggs, Easter rabbits, Easter garlands, Easter tree, etc. and also can provide spring decoration such as flower wreath,flowers garlands,flower plant. The size and style can be customized according to your requirements. We customize new styles every year, and you are also welcome to visit our sample room[]

Please feel free to send "inquiries" for specific details at any time[

Whether you're seeking traditional decorations or want something unique and creative, Senmasine manufacturers offer an abundant selection. Let's embrace the joy and creativity of this festive season together! If you have any further questions, feel free to ask. We Can Provide Multi-category Product Portfolio Design
Services, christmas Ball, christmas Tree, christmas Wreath, christmas
Garlands, baubles Wreath, baubles Garlands, baubles Conetree, christmas
Decoration, pop-up Christmas Tree, disco Mirror Ball, halloween
Wreath, halloween Pumpkin, fall Harvest Pumpkin, autumn Wreath, autumn
Garlands, easter Egg, easter Wreath