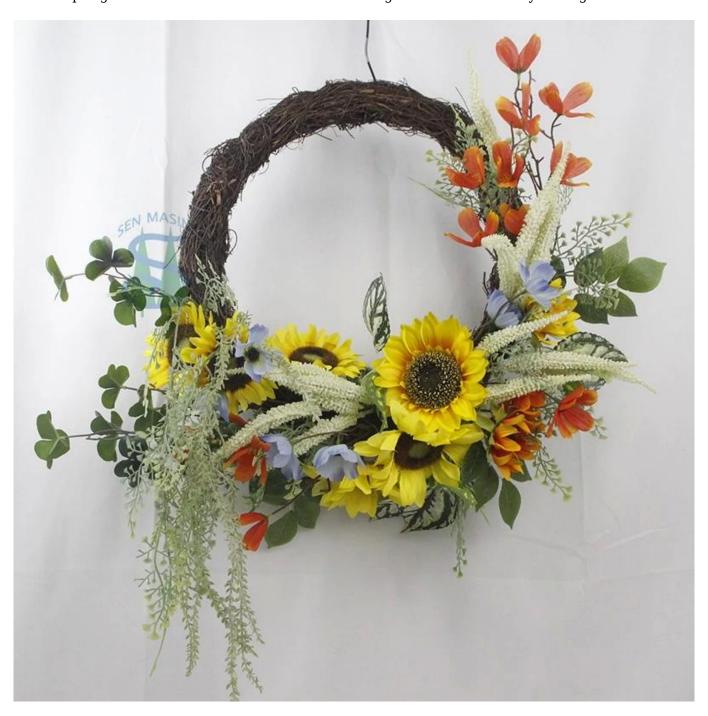

22inch Spring Garden Wreath with sunflower artificial green leaves Greenery Arrangement

We can provide Easter decoration products such as Easter wreath, Easter eggs, Easter rabbits, Easter garlands, Easter tree, etc. and also can provide spring decoration such as flower wreath,flowers garlands,flower plant. The size and style can be customized according to your requirements. We customize new styles every year, and you are also welcome to visit our sample room[]