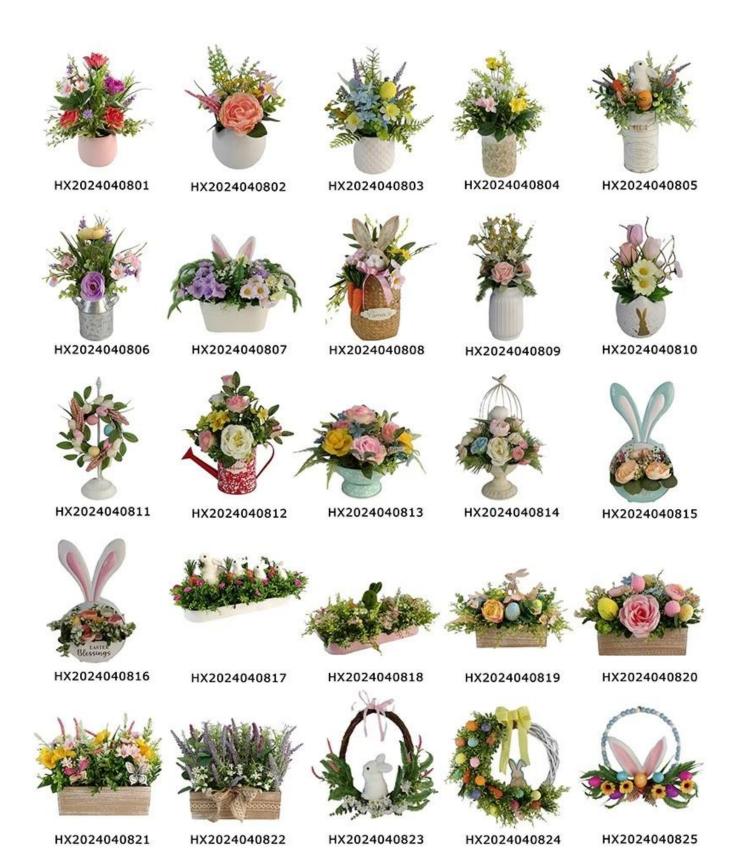

22inch Spring Garden Wreath with sunflower artificial green leaves Greenery Arrangement

We can provide Easter decoration products such as Easter wreath, Easter eggs, Easter rabbits, Easter garlands, Easter tree, etc. and also can provide spring decoration such as flower wreath,flowers garlands,flower plant. The size and style can be customized according to your requirements. We customize new styles every year, and you are also welcome to visit our sample room[]

Please feel free to send "inquiries" for specific details at any time[

Whether you're seeking traditional decorations or want something unique and creative, Senmasine manufacturers offer an abundant selection. Let's embrace the joy and creativity of this festive season together! If you have any further questions, feel free to ask. We Can Provide Multi-category Product Portfolio Design
Services, christmas Ball, christmas Tree, christmas Wreath, christmas
Garlands, baubles Wreath, baubles Garlands, baubles Conetree, christmas
Decoration, pop-up Christmas Tree, disco Mirror Ball, halloween
Wreath, halloween Pumpkin, fall Harvest Pumpkin, autumn Wreath, autumn
Garlands, easter Egg, easter Wreath