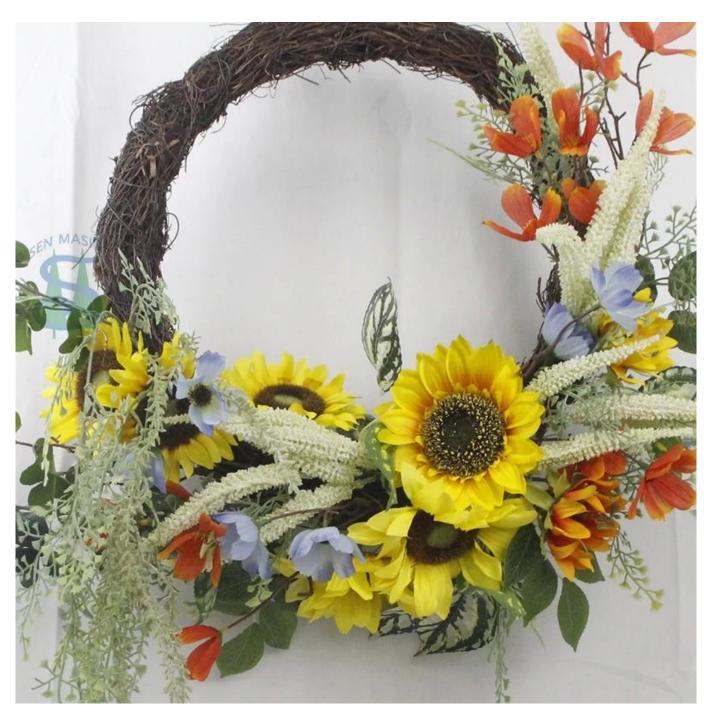

22inch Spring Garden Wreath with sunflower artificial green leaves Greenery Arrangement

We can provide Easter decoration products such as Easter wreath, Easter eggs, Easter rabbits, Easter garlands, Easter tree, etc. and also can provide spring decoration such as flower wreath,flowers garlands,flower plant. The size and style can be customized according to your requirements. We customize new styles every year, and you are also welcome to visit our sample room[]