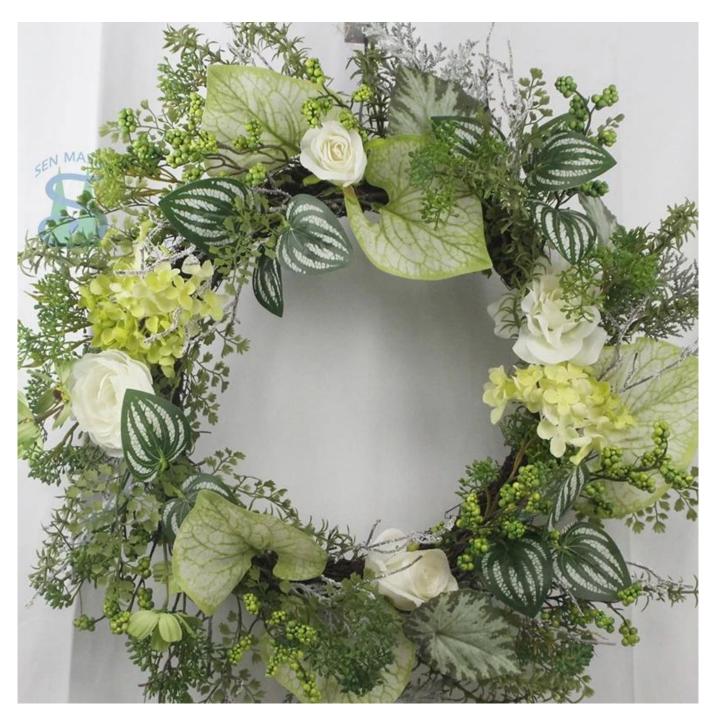

$24 inch \ Spring \ Summer \ Wreath \ for \ wall \ front \ door \ hanging \ decoration \ mixed \ artificial \ green \ leaves$  Greenery

We can provide Easter decoration products such as Easter wreath, Easter eggs, Easter rabbits, Easter garlands, Easter tree, etc. and also can provide spring decoration such as flower wreath,flowers garlands,flower plant. The size and style can be customized according to your requirements. We customize new styles every year, and you are also welcome to visit our sample room[]