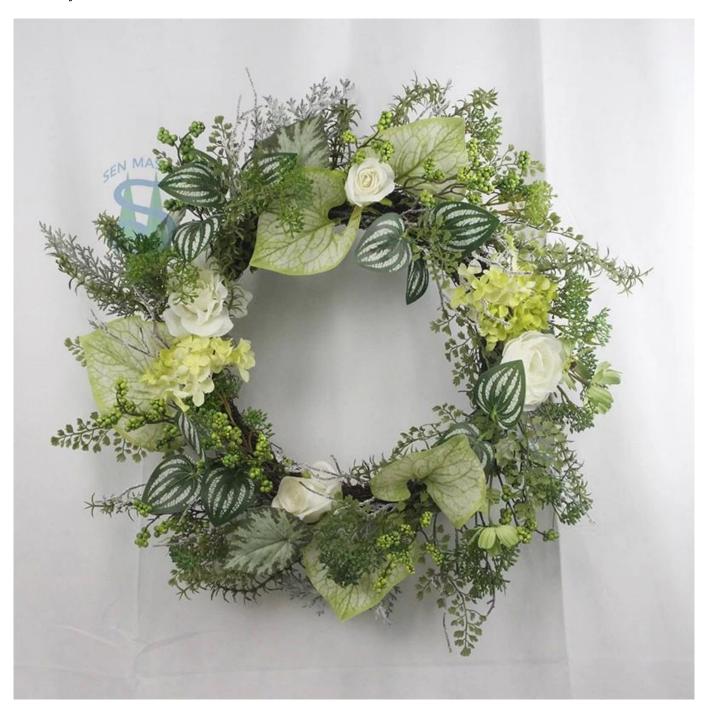

$24 inch \ Spring \ Summer \ Wreath \ for \ wall \ front \ door \ hanging \ decoration \ mixed \ artificial \ green \ leaves$  Greenery

We can provide Easter decoration products such as Easter wreath, Easter eggs, Easter rabbits, Easter garlands, Easter tree, etc. and also can provide spring decoration such as flower wreath,flowers garlands,flower plant. The size and style can be customized according to your requirements. We customize new styles every year, and you are also welcome to visit our sample room[]