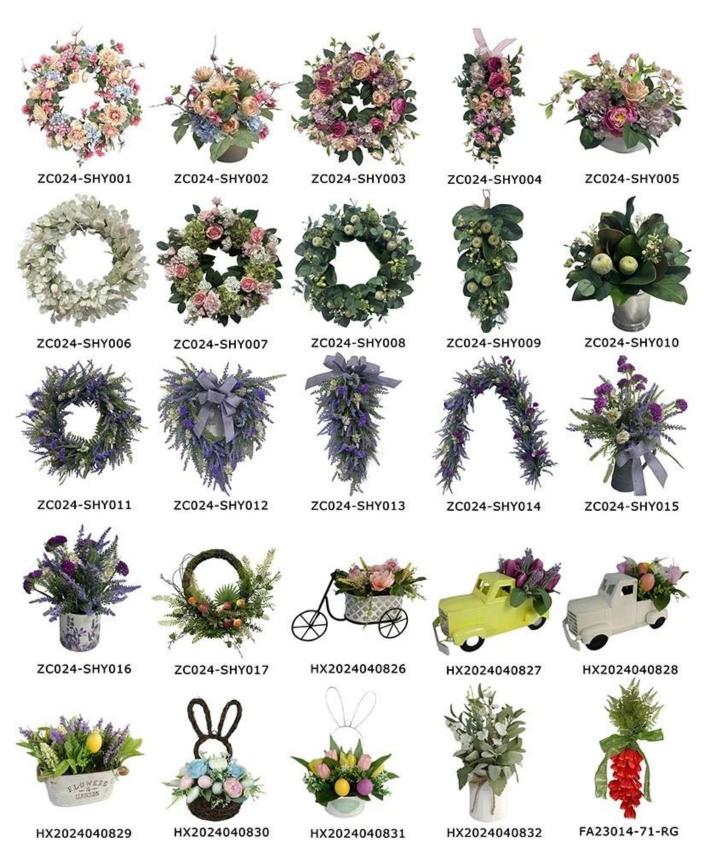

$24 inch \ Spring \ Summer \ Wreath \ for \ wall \ front \ door \ hanging \ decoration \ mixed \ artificial \ green \ leaves$  Greenery

We can provide Easter decoration products such as Easter wreath, Easter eggs, Easter rabbits, Easter garlands, Easter tree, etc. and also can provide spring decoration such as flower wreath,flowers garlands,flower plant. The size and style can be customized according to your requirements. We customize new styles every year, and you are also welcome to visit our sample room[]

Please feel free to send "inquiries" for specific details at any time□

Whether you're seeking traditional decorations or want something unique and creative, Senmasine manufacturers offer an abundant selection. Let's embrace the joy and creativity of this festive season together! If you have any further questions, feel free to ask. We Can Provide Multi-category Product Portfolio Design
Services, christmas Ball, christmas Tree, christmas Wreath, christmas
Garlands, baubles Wreath, baubles Garlands, baubles Conetree, christmas
Decoration, pop-up Christmas Tree, disco Mirror Ball, halloween
Wreath, halloween Pumpkin, fall Harvest Pumpkin, autumn Wreath, autumn
Garlands, easter Egg, easter Wreath