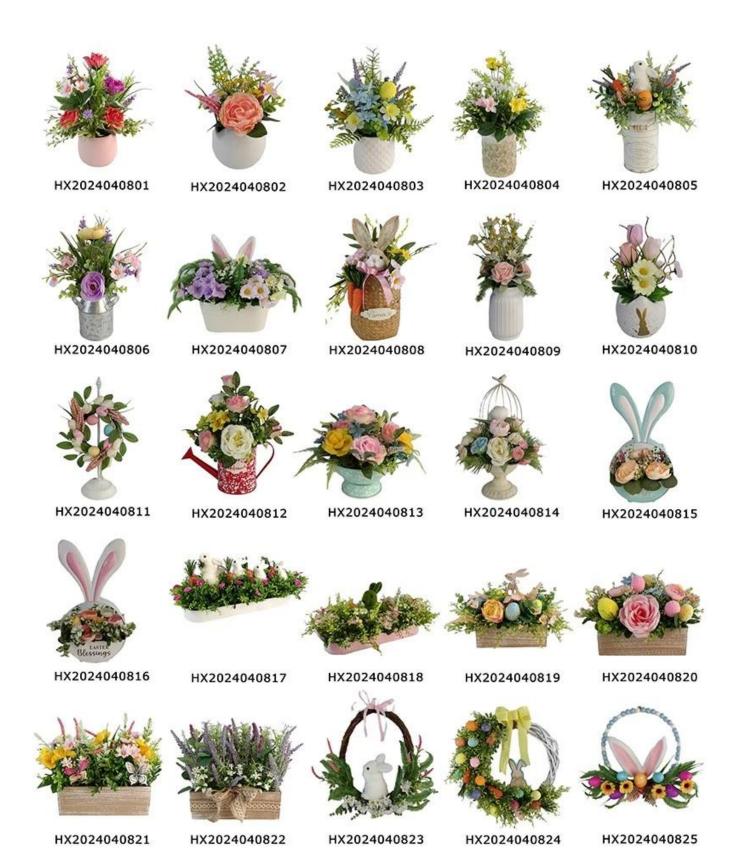

$24 inch \ Spring \ Summer \ Wreath \ for \ wall \ front \ door \ hanging \ decoration \ mixed \ artificial \ green \ leaves$  Greenery

We can provide Easter decoration products such as Easter wreath, Easter eggs, Easter rabbits, Easter garlands, Easter tree, etc. and also can provide spring decoration such as flower wreath,flowers garlands,flower plant. The size and style can be customized according to your requirements. We customize new styles every year, and you are also welcome to visit our sample room[]

Please feel free to send "inquiries" for specific details at any time□

Whether you're seeking traditional decorations or want something unique and creative, Senmasine manufacturers offer an abundant selection. Let's embrace the joy and creativity of this festive season together! If you have any further questions, feel free to ask. We Can Provide Multi-category Product Portfolio Design
Services, christmas Ball, christmas Tree, christmas Wreath, christmas
Garlands, baubles Wreath, baubles Garlands, baubles Conetree, christmas
Decoration, pop-up Christmas Tree, disco Mirror Ball, halloween
Wreath, halloween Pumpkin, fall Harvest Pumpkin, autumn Wreath, autumn
Garlands, easter Egg, easter Wreath