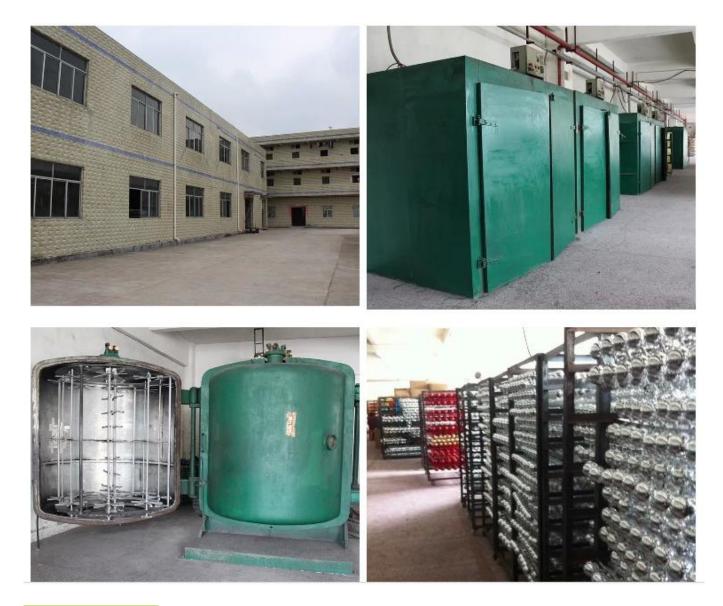

|
|----------------|--------------------------------------------------------|
| Material:      | Plastic                                                |
| Diameter:      | 60mm                                                   |
| Moq:           | 3000 pieces                                            |
| Packaging:     | Poly Bag                                               |
| Payment Term:  | L/C, T/t (30% deposit), Western Union,<br>PayPal, cash |
| Delivery time: | CIF, FOB Shenzhen, Express, by air                     |

# Certificate: REACH, ROHS, EN71, CE etc Packaging: PVC TUBE PVC BOX Image: Construction of the state of the s

### Load:



# **Production process:**





2. Oilling



3. Electroplating



4. Spraying

5. Drying

6. Assembling

# **Our factory:**



**Certification:** 

# CERTIFICATE



Show:



### **Company Profile:**

### ABOUT US



### OUR ADVANTAGES

### Sen Masine Christmas Arts (Shenzhen) Co., Ltd

is a China based manufacturer who is specializing in production of Christmas ball and Christmas tree

since 1996. We're committing to supplying good quality products with competitive prices for customers,

which also win us good reputation from the oversea markets.

### Company's Advantages:

- 1. We are BSCI and SEDEX certified manufacturer. More certificates including ISO, ROHS, REACH, CE, EN71 are available.
- 2. With more than 20 years manufacturer experience and 10 years export experience
- 3. We are supplier of retail giants and famous brands such as TESCO, ALDI, QVC, CTS, BBB, KMART COCA-COLA etc.
- 4. We can produce 100,00