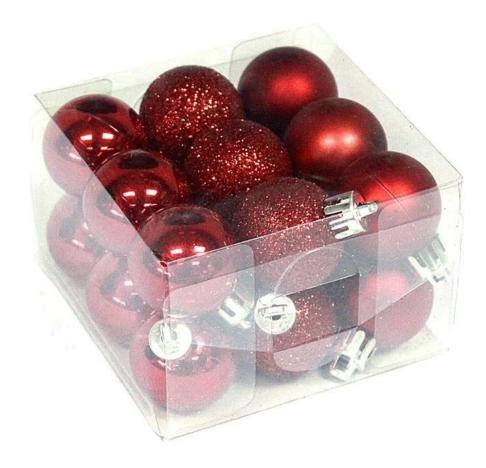

# **PRODUCT Specification:**

| Product Type:  | Christmas Unbreakable Ball                             |
|----------------|--------------------------------------------------------|
| Material:      | Plastic                                                |
| Diameter:      | 60mm                                                   |
| Moq:           | 3000 pieces                                            |
| Packaging:     | Poly Bag                                               |
| Payment Term:  | L/C, T/t (30% deposit), Western Union,<br>PayPal, cash |
| Delivery time: | CIF, FOB Shenzhen, Express, by air                     |

# Certificate: REACH, ROHS, EN71, CE etc Packaging: PVC TUBE PVC BOX Image: Construction of the state of the s