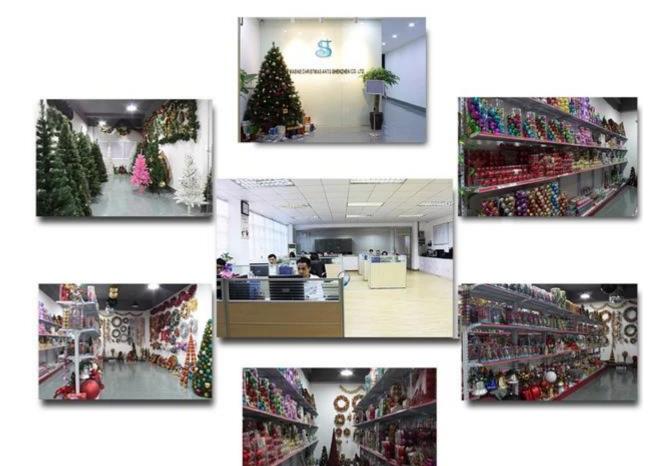

--------------------------------------------|
| Material:      | Plastic                                                |
| Diameter:      | 60mm                                                   |
| Moq:           | 3000 pieces                                            |
| Packaging:     | Poly Bag                                               |
| Payment Term:  | L/C, T/t (30% deposit), Western Union,<br>PayPal, cash |
| Delivery time: | CIF, FOB Shenzhen, Express, by air                     |

# Certificate: REACH, ROHS, EN71, CE etc Packaging: PVC TUBE PVC BOX Image: Construction of the state of the s

### Load:



# **Production process:**





2. Oilling



3. Electroplating



4. Spraying

5. Drying

6. Assembling

# **Our factory:**



**Certification:** 

# CERTIFICATE



Show:



### **Company Profile:**

### ABOUT US



### OUR ADVANTAGES

### Sen Masine Christmas Arts (Shenzhen) Co., Ltd

is a China based manufacturer who is specializing in production of Christmas ball and Christmas tree

since 1996. We're committing to supplying good quality products with competitive prices for customers,

which also win us good reputation from the oversea markets.

### Company's Advantages:

- 1. We are BSCI and SEDEX certified manufacturer. More certificates including ISO, ROHS, REACH, CE, EN71 are available.
- 2. With more than 20 years manufacturer experience and 10 years export experience
- 3. We are supplier of retail giants and famous brands such as TESCO, ALDI, QVC, CTS, BBB, KMART COCA-COLA etc.
- 4. We can produce 100,000 pcs Christmas balls and 1,000 Christmas trees