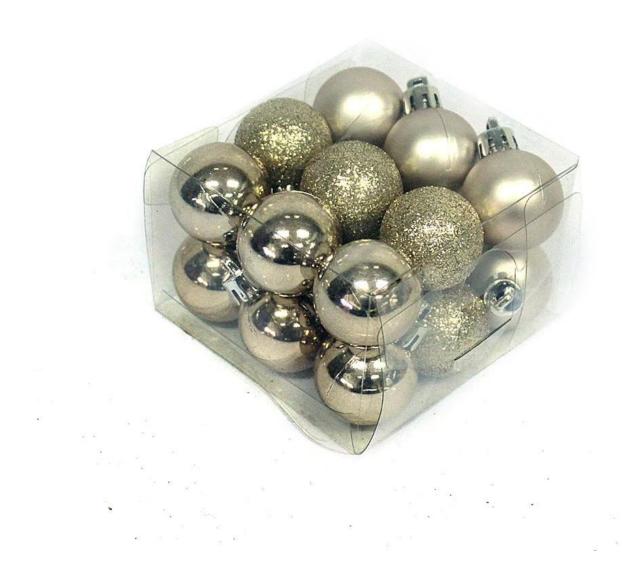

# **PRODUCT Specification:**

| Product Type:  | Christmas Unbreakable Ball                             |
|----------------|--------------------------------------------------------|
| Material:      | Plastic                                                |
| Diameter:      | 60mm                                                   |
| Moq:           | 3000 pieces                                            |
| Packaging:     | Poly Bag                                               |
| Payment Term:  | L/C, T/t (30% deposit), Western Union,<br>PayPal, cash |
| Delivery time: | CIF, FOB Shenzhen, Express, by air                     |

# Certificate: REACH, ROHS, EN71, CE etc Packaging: PVC TUBE PVC BOX Image: Construction of the state of the s