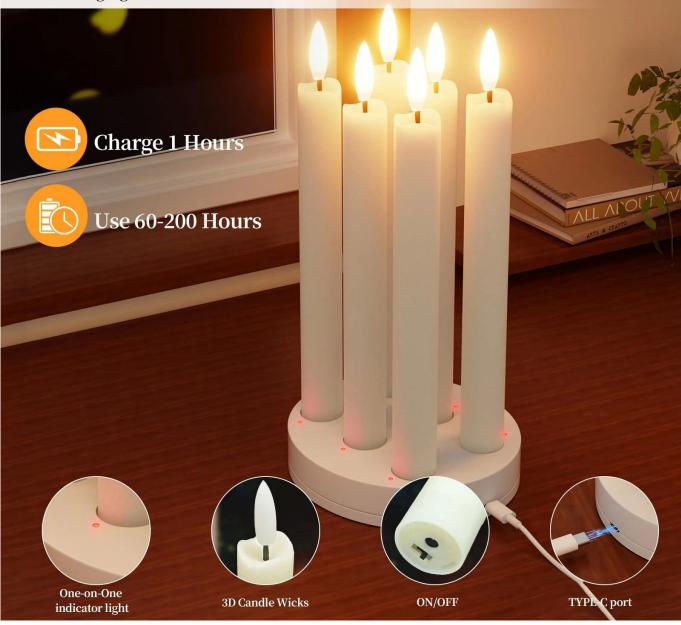

### **Rechargeable Flameless Taper LED Candles** with Charging Station

Please feel free to send "inquiries" for specific details at any time[]

## **Rechargeable Flameless Taper Candle**

with Charging Station

Whether you're seeking traditional decorations or want something unique and creative, Senmasine manufacturers offer an abundant selection. Let's embrace the joy and creativity of this festive season together! If you have any further questions, feel free to ask.