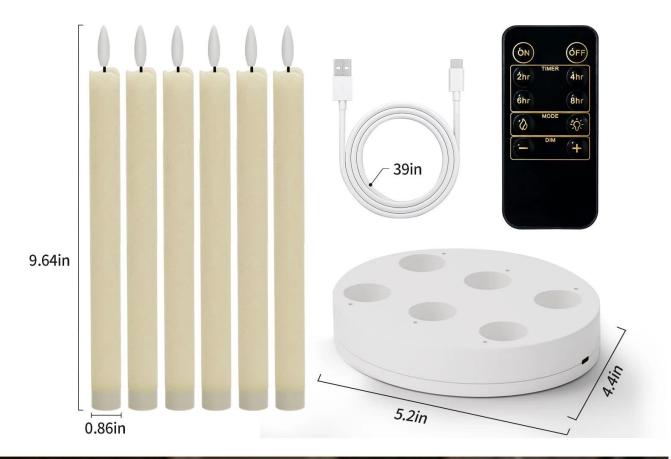

# MULTIPLE TIMER FUNCTION OPTIONS

### 2/4/6/8 hours

On Repeat Daily

### Off at other times