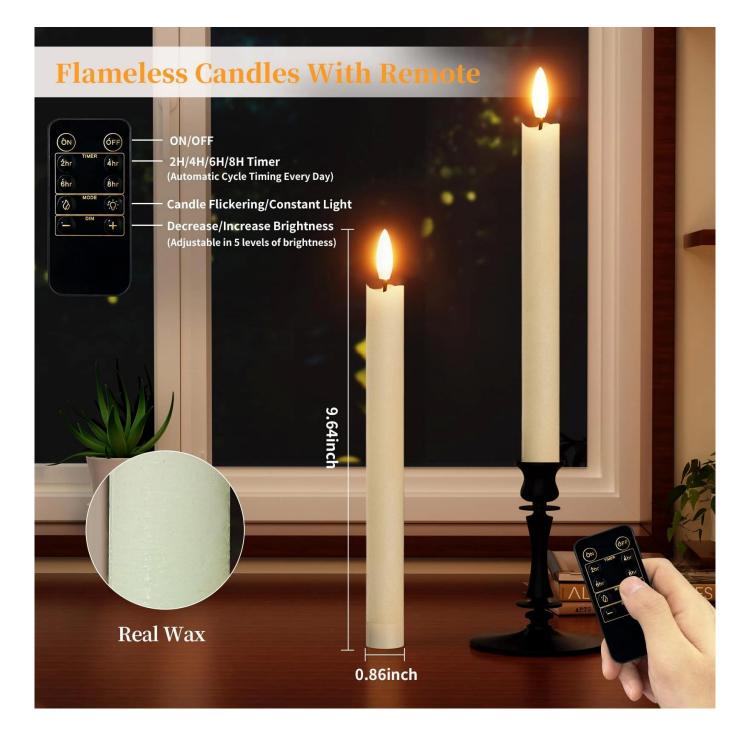

# MULTIPLE TIMER FUNCTION OPTIONS

### 2/4/6/8 hours

On Repeat Daily

### Off at other times