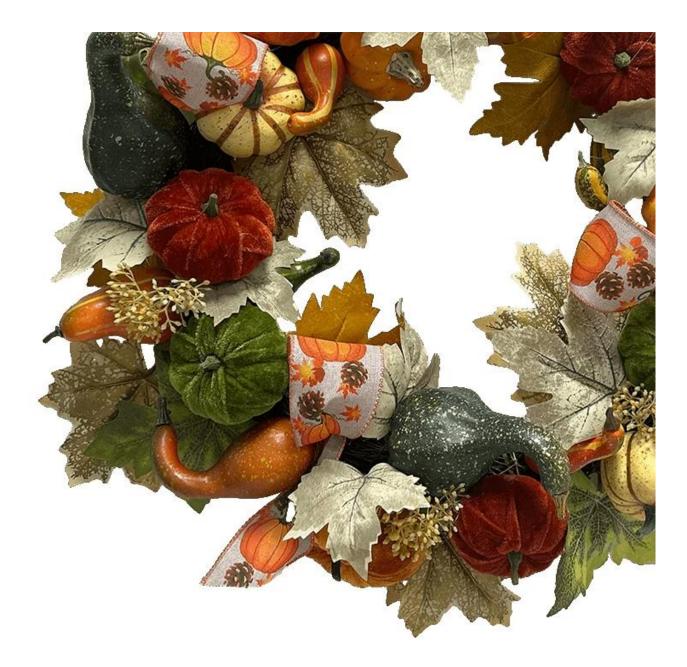

22Inch Thanksgiving pumpkin wreath for wall front door hanging fall harvest decoration DIY design customization: We can modify any ornaments according to your needs, come up with new ideas, and design new wreath decoration

About size:22-30inch or custom, Suitable for indoor and outdoor use Please feel free to send "inquiries" for specific details at any time[]

Whether you're seeking traditional decorations or want something unique and creative, Senmasine manufacturers offer an abundant selection. Let's embrace the joy and creativity of this festive season together! If you have any further questions, feel free to ask.