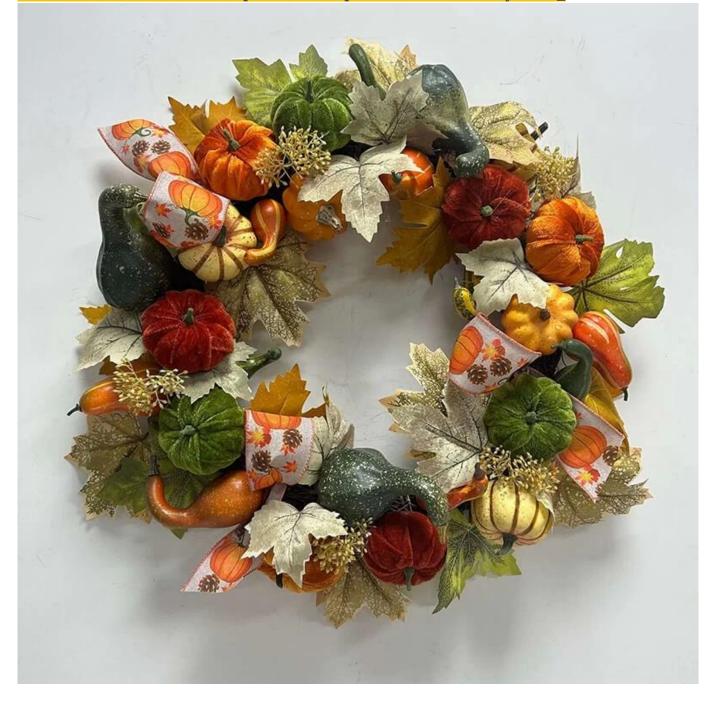

22Inch Thanksgiving pumpkin wreath for wall front door hanging fall harvest decoration DIY design customization: We can modify any ornaments according to your needs, come up with new ideas, and design new wreath decoration

About size:22-30inch or custom, Suitable for indoor and outdoor use Please feel free to send "inquiries" for specific details at any time[]

Whether you're seeking traditional decorations or want something unique and creative, Senmasine manufacturers offer an abundant selection. Let's embrace the joy and creativity of this festive season together! If you have any further questions, feel free to ask.