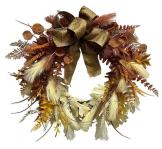

22Inch Thanksgiving pumpkin wreath for wall front door hanging fall harvest decoration DIY design customization: We can modify any ornaments according to your needs, come up with new ideas, and design new wreath decoration

About size:22-30inch or custom, Suitable for indoor and outdoor use Please feel free to send "inquiries" for specific details at any time[]

Whether you're seeking traditional decorations or want something unique and creative, Senmasine manufacturers offer an abundant selection. Let's embrace the joy and creativity of this festive season together! If you have any further questions, feel free to ask.