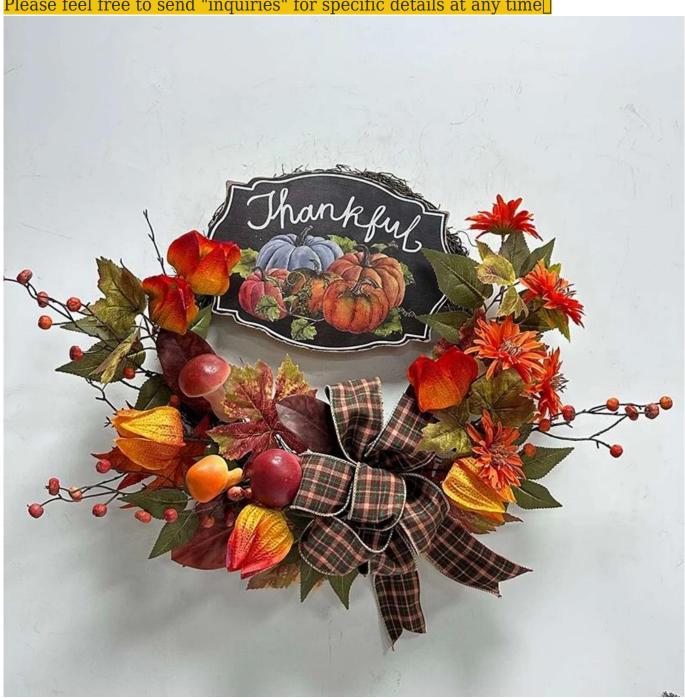

24Inch Thanksgiving wreath for wall front door hanging fall harvest decoration DIY design customization: We can modify any ornaments according to your needs, come up with new ideas, and design new wreath decoration

About size:22-30inch or custom, Suitable for indoor and outdoor use Please feel free to send "inquiries" for specific details at any time

Whether you're seeking traditional decorations or want something unique and creative, Senmasine manufacturers offer an abundant selection. Let's embrace the joy and creativity of this festive season together! If you have any further questions, feel free to ask.