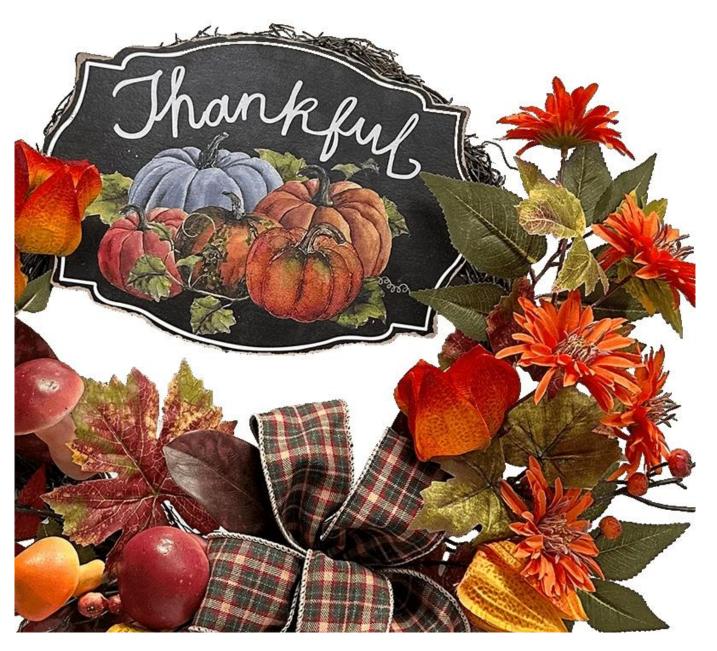

24Inch Thanksgiving wreath for wall front door hanging fall harvest decoration DIY design customization: We can modify any ornaments according to your needs, come up with new ideas, and design new wreath decoration

About size:22-30inch or custom, Suitable for indoor and outdoor use Please feel free to send "inquiries" for specific details at any time

Whether you're seeking traditional decorations or want something unique and creative, Senmasine manufacturers offer an abundant selection. Let's embrace the joy and creativity of this festive season together! If you have any further questions, feel free to ask.