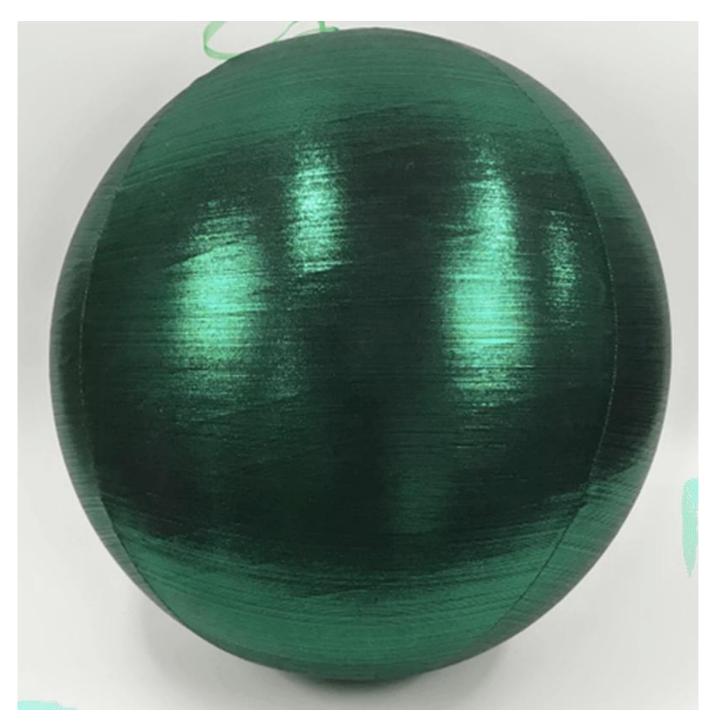

About Ball: Shimmering tinsel fabric adds sparkle to any holiday decor, Requires air pump for proper inflation; maximum circumference when you use an air compressor or electrical pump, Recommended for decorative use only; Suitable for indoor and outdoor use Please feel free to send "inquiries" for specific details at any time.

sliver Tinsel inflatable Christmas ball

gold Tinsel inflatable Christmas ball

Whether you're seeking traditional decorations or want something unique and creative, Senmasine manufacturers offer an abundant selection. Let's embrace the joy and creativity of this festive season together! If you have any further questions, feel free to ask.