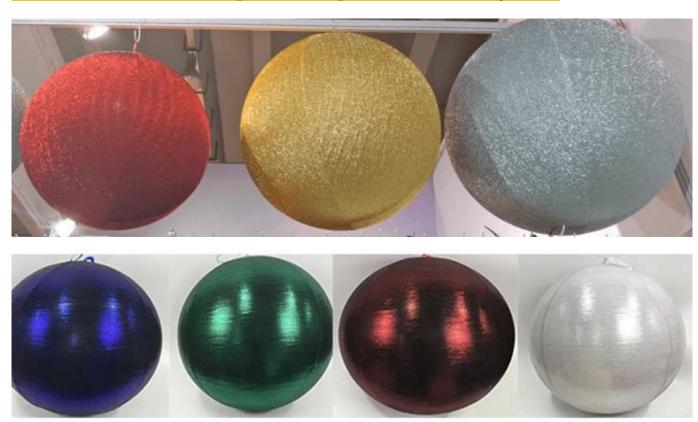

## 40cm 50cm 60cm 70cm 80cm Hanging Tinsel inflatable Christmas ball

DIY design customization: We can modify any ornaments according to your needs, come up with new ideas, and design new star decoration ☐

About Ball: Shimmering tinsel fabric adds sparkle to any holiday decor, Requires air pump for proper inflation; maximum circumference when you use an air compressor or electrical pump, Recommended for decorative use only; Suitable for indoor and outdoor use Please feel free to send "inquiries" for specific details at any time.



sliver Tinsel inflatable Christmas ball



gold Tinsel inflatable Christmas ball









Whether you're seeking traditional decorations or want something unique and creative, Senmasine manufacturers offer an abundant selection. Let's embrace the joy and creativity of this festive season together! If you have any further questions, feel free to ask.

The following is catalog. If you would like to know more styles, please contact me

## Different Colors And Sizes Show 40/65/80/110/135/150cm or custom





## Different Colors And Sizes Show





## **One-stop Procurement**

We Can Provide Multi-category Product Portfolio Design Services, christmas Ball, christmas Tree, christmas Wreath, christmas Garlands, baubles Wreath, baubles Garlands, baubles Conetree, christmas Decoration, pop-up Chr