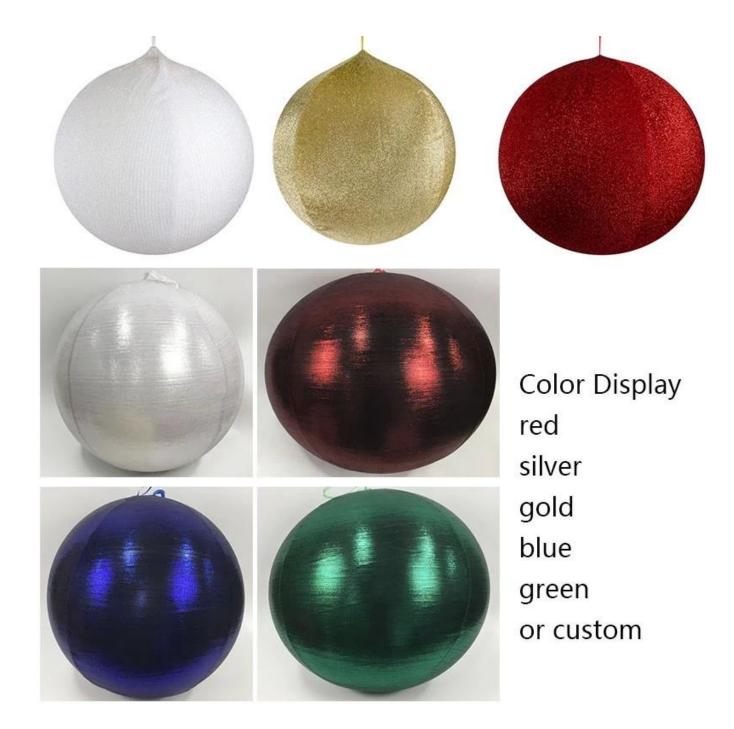

## Different Colors And Sizes Show 40/65/80/110/135/150cm or custom

## Different Colors And Sizes Show