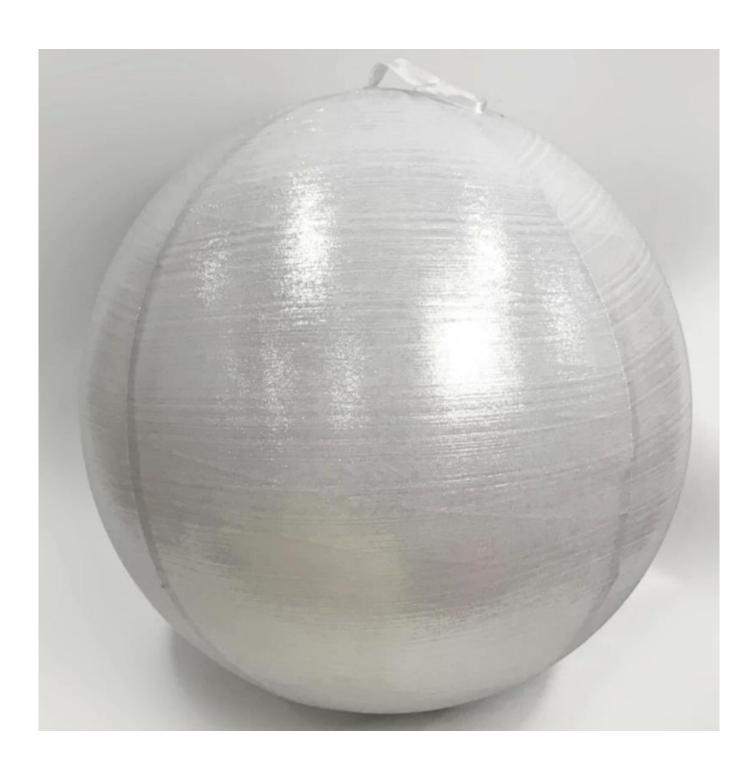

About Ball: Shimmering tinsel fabric adds sparkle to any holiday decor, Requires air pump for proper inflation; maximum circumference when you use an air compressor or electrical pump, Recommended for decorative use only; Suitable for indoor and outdoor use Please feel free to send "inquiries" for specific details at any time.

sliver Tinsel inflatable Christmas ball

gold Tinsel inflatable Christmas ball

Whether you're seeking traditional decorations or want something unique and creative, Senmasine manufacturers offer an abundant selection. Let's embrace the joy and creativity of this festive season together! If you have any further questions, feel free to ask.