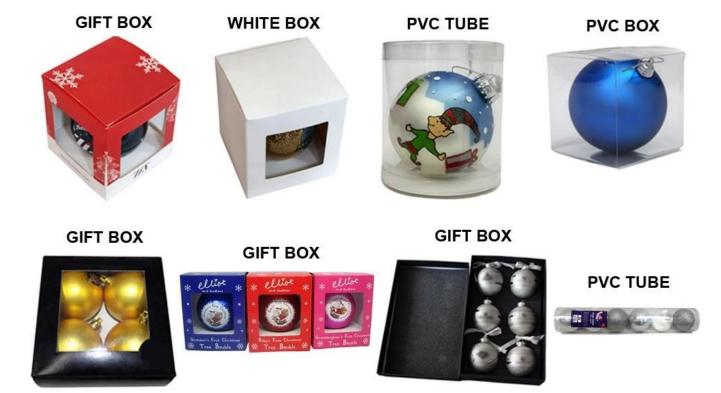

Unbreakable Ball                             |  |  |  |
|----------------------|--------------------------------------------------------|--|--|--|
| Material:            | Glass                                                  |  |  |  |
| Diameter:            | 10cm                                                   |  |  |  |
| Moq:                 | 1000 pieces                                            |  |  |  |
| Packaging:           | Bubble Bag                                             |  |  |  |
| Payment Term:        | L/C, T/t (30% deposit), Western Union,<br>PayPal, cash |  |  |  |
| Delivery time:       | CIF, FOB Shenzhen, Express, by air                     |  |  |  |
| Certificate:         | REACH, RoHS, EN71, CE etc                              |  |  |  |

## Packaging:



### Load:



**Production process:** 



1. Prototype 2. Oilling 3. Electroplating



## Our factory:









Certification:

#### CERTIFICATE



## **Show:**



### **Company Profile:**

#### **ABOUT US**





#### Sen Masine Christmas Arts (Shenzhen) Co.,Ltd.

is a professional manufacturer of Christmas balls and Christmas trees of choice for some of the top names in retail and merchandising since 1996. We are capable of supplying different styles of products and doing OEM or customization which with

high quality and competitive price. Meanwhile,we're BSCI&SEDEX certified manufacturer and committed to using safe and environmental materials for all our products.















#### **OUR ADVANTAGES**

#### Sen Masine Christmas Arts (Shenzhen) Co., Ltd

is a China based manufacturer wh