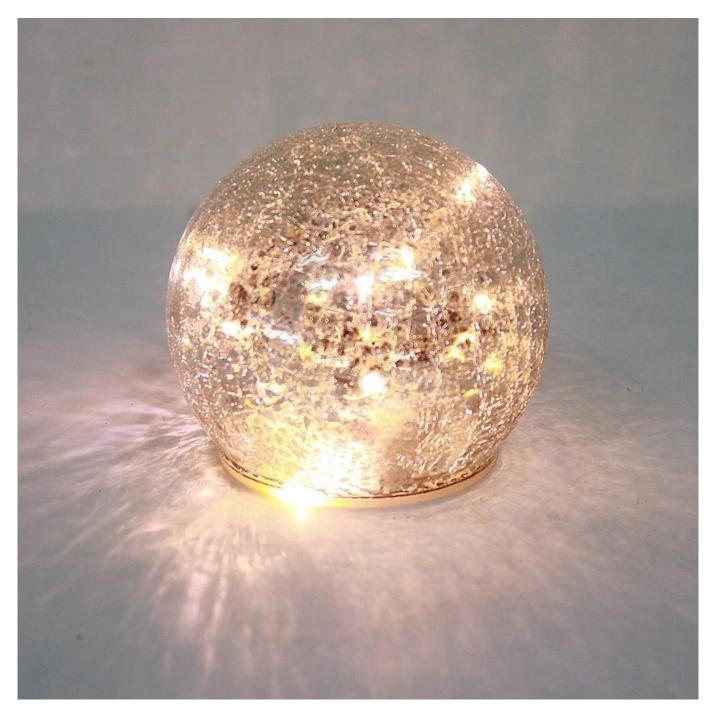

# **Product presentation:**

# **PRODUCT Specification:**

| <b>Product Type:</b> | Christmas Unbreakable Ball                             |  |  |  |
|----------------------|--------------------------------------------------------|--|--|--|
| Material:            | Glass                                                  |  |  |  |
| Diameter:            | 10cm                                                   |  |  |  |
| Moq:                 | 1000 pieces                                            |  |  |  |
| Packaging:           | Bubble Bag                                             |  |  |  |
| Payment Term:        | L/C, T/t (30% deposit), Western Union,<br>PayPal, cash |  |  |  |
| Delivery time:       | CIF, FOB Shenzhen, Express, by air                     |  |  |  |
| Certificate:         | REACH, RoHS, EN71, CE etc                              |  |  |  |