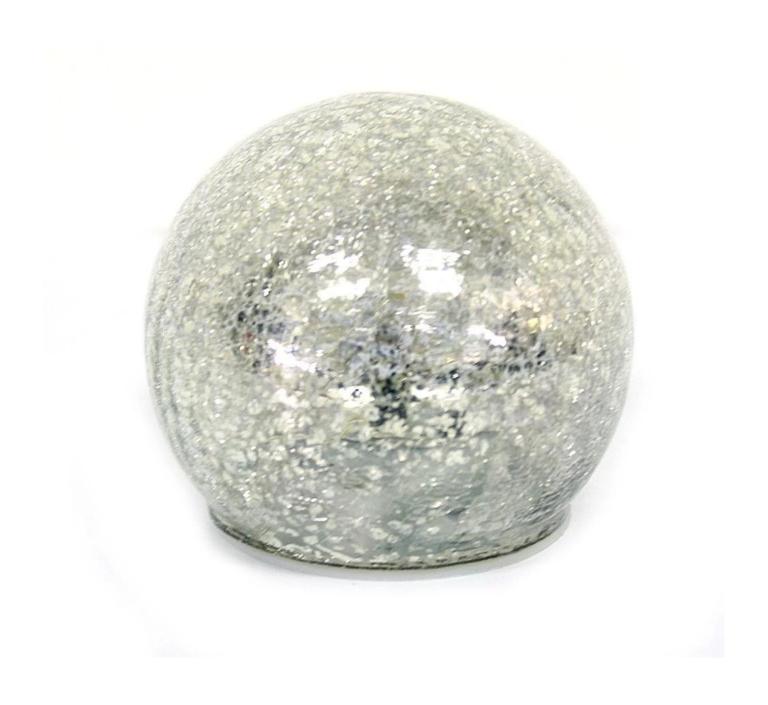

# **Product presentation:**

# **PRODUCT Specification:**

| <b>Product Type:</b> | Christmas Unbreakable Ball                             |  |  |  |
|----------------------|--------------------------------------------------------|--|--|--|
| Material:            | Glass                                                  |  |  |  |
| Diameter:            | 10cm                                                   |  |  |  |
| Moq:                 | 1000 pieces                                            |  |  |  |
| Packaging:           | Bubble Bag                                             |  |  |  |
| Payment Term:        | L/C, T/t (30% deposit), Western Union,<br>PayPal, cash |  |  |  |
| Delivery time:       | CIF, FOB Shenzhen, Express, by air                     |  |  |  |
| Certificate:         | REACH, RoHS, EN71, CE etc                              |  |  |  |