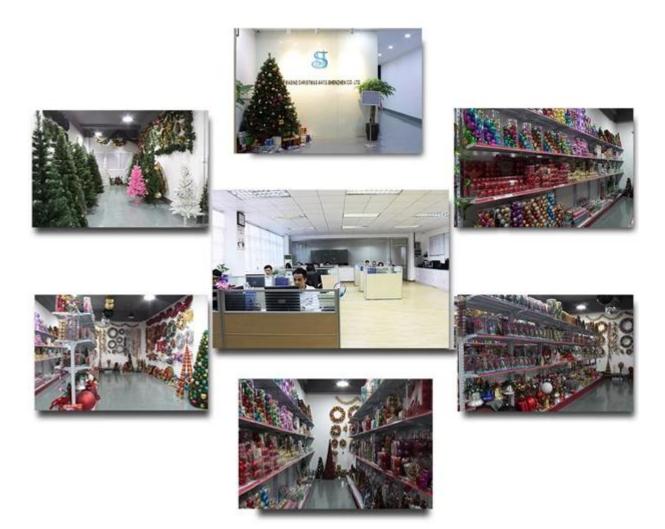

| Glass                                                  |  |  |  |
| Diameter:            | 10cm                                                   |  |  |  |
| Moq:                 | 1000 pieces                                            |  |  |  |
| Packaging:           | Bubble Bag                                             |  |  |  |
| Payment Term:        | L/C, T/t (30% deposit), Western Union,<br>PayPal, cash |  |  |  |
| Delivery time:       | CIF, FOB Shenzhen, Express, by air                     |  |  |  |
| Certificate:         | REACH, RoHS, EN71, CE etc                              |  |  |  |

## Packaging:



### Load:



**Production process:** 



1. Prototype 2. Oilling 3. Electroplating



## Our factory:









Certification:

#### CERTIFICATE



## **Show:**



### **Company Profile:**

#### **ABOUT US**





#### Sen Masine Christmas Arts (Shenzhen) Co.,Ltd.

is a professional manufacturer of Christmas balls and Christmas trees of choice for some of the top names in retail and merchandising since 1996. We are capable of supplying different styles of products and doing OEM or customization which with

high quality and competitive price. Meanwhile,we're BSCI&SEDEX certified manufacturer and committed to using safe and environmental materials for all our products.















#### **OUR ADVANTAGES**

#### Sen Masine Christmas Arts (Shenzhen) Co., Ltd

is a China based manufacturer who is specializing in production of Christmas ball and Christmas tree since 1996. We're committing to supplying good quality products with competitive prices for cu