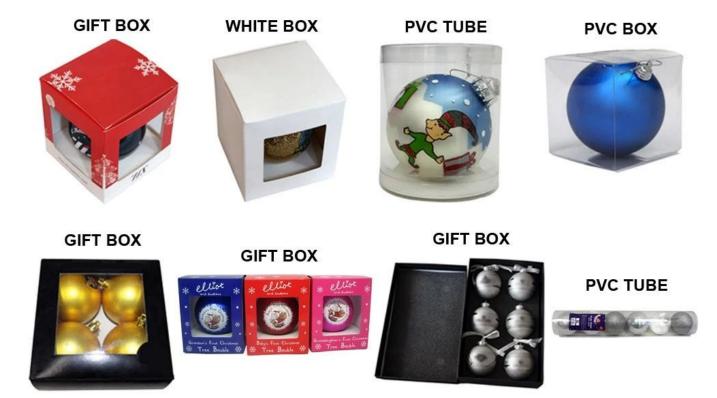

----------|------------------------------------|--|--|--|
| Material:                                             | Plastic                            |  |  |  |
| Diameter:                                             | 60mm                               |  |  |  |
| MOQ:                                                  | 3,000 pcs                          |  |  |  |
| Packing:                                              | Poly bag                           |  |  |  |
| Payment term: L/C, T/T(30% deposit), West Union, Cash |                                    |  |  |  |
| Delivery term:                                        | CIF, FOB SHENZHEN, EXPRESS, BY AIR |  |  |  |
| Certificate:                                          | Reach, ROHS, EN71, CE etc          |  |  |  |

## Packing:



### **Loading:**



**Production Process:** 



1. Prototype 2. Oilling 3. Electroplating



## Our Factory:









**Certifications:** 

#### CERTIFICATE



### **Showroom:**



### **Company Profile:**

#### **ABOUT US**





#### Sen Masine Christmas Arts (Shenzhen) Co.,Ltd.

is a professional manufacturer of Christmas balls and Christmas trees of choice for some of the top names in retail and merchandising since 1996. We are capable of supplying different styles of products and doing OEM or customization which with

high quality and competitive price. Meanwhile,we're BSCI&SEDEX certified manufacturer and committed to using safe and environmental materials for all our products.















#### **OUR ADVANTAGES**

#### Sen Masine Christmas Arts (Shenzhen) Co., Ltd

is a China bas