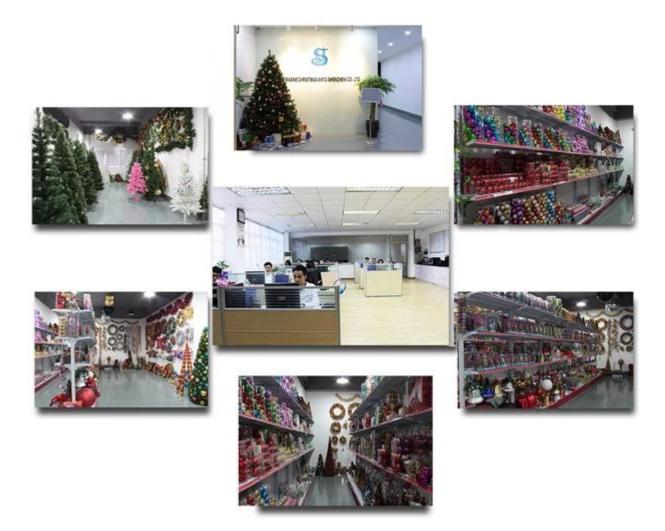

| 60mm                               |  |  |  |
| MOQ:                                                  | 3,000 pcs                          |  |  |  |
| Packing:                                              | Poly bag                           |  |  |  |
| Payment term: L/C, T/T(30% deposit), West Union, Cash |                                    |  |  |  |
| Delivery term:                                        | CIF, FOB SHENZHEN, EXPRESS, BY AIR |  |  |  |
| Certificate:                                          | Reach, ROHS, EN71, CE etc          |  |  |  |

## Packing:



### **Loading:**



**Production Process:** 



1. Prototype 2. Oilling 3. Electroplating



## Our Factory:









**Certifications:** 

#### CERTIFICATE



### **Showroom:**



### **Company Profile:**

#### **ABOUT US**





#### Sen Masine Christmas Arts (Shenzhen) Co.,Ltd.

is a professional manufacturer of Christmas balls and Christmas trees of choice for some of the top names in retail and merchandising since 1996. We are capable of supplying different styles of products and doing OEM or customization which with

high quality and competitive price. Meanwhile,we're BSCI&SEDEX certified manufacturer and committed to using safe and environmental materials for all our products.















#### **OUR ADVANTAGES**

#### Sen Masine Christmas Arts (Shenzhen) Co., Ltd

is a China based manufacturer who is specializing in production of Christmas ball and Christmas tree since 1996. We're committing to supplying good quality products with competitive prices for cu