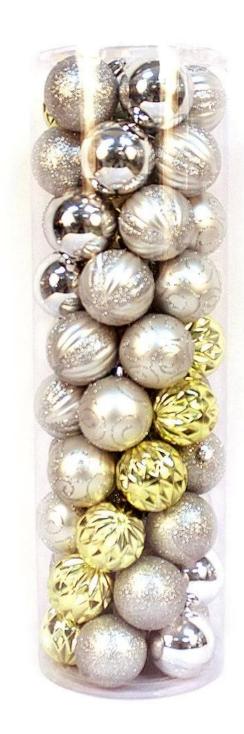

# **Product Presentation:**







# **Product Specification:**

| <b>Product Type:</b>                                  | Christmas shatterproof ball        |  |  |  |
|-------------------------------------------------------|------------------------------------|--|--|--|
| Material:                                             | Plastic                            |  |  |  |
| Diameter:                                             | 60mm                               |  |  |  |
| MOQ:                                                  | 3,000 pcs                          |  |  |  |
| Packing:                                              | Poly bag                           |  |  |  |
| Payment term: L/C, T/T(30% deposit), West Union, Cash |                                    |  |  |  |
| Delivery term: