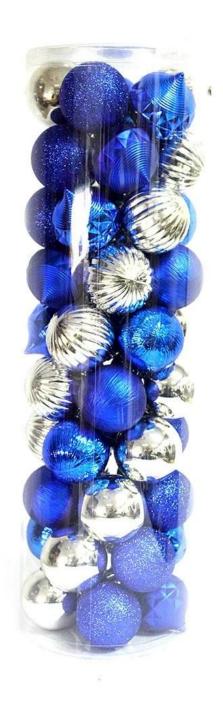

# **Product Presentation:**







# **Product Specification:**

| <b>Product Type:</b>                                  | Christmas shatterproof ball        |  |  |  |
|-------------------------------------------------------|------------------------------------|--|--|--|
| Material:                                             | Plastic                            |  |  |  |
| Diameter:                                             | 60mm                               |  |  |  |
| MOQ:                                                  | 3,000 pcs                          |  |  |  |
| Packing:                                              | Poly bag                           |  |  |  |
| Payment term: L/C, T/T(30% deposit), West Union, Cash |                                    |  |  |  |
| Delivery term: