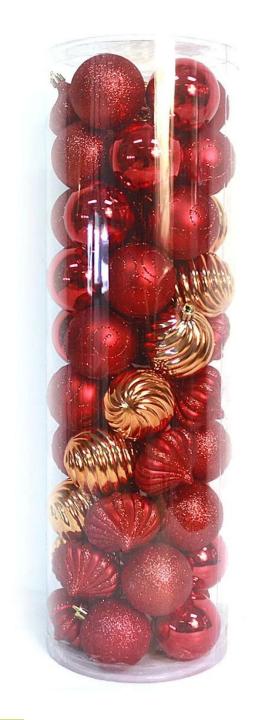

# **Product Presentation:**







# **Product Specification:**

| <b>Product Type:</b>                                  | Christmas shatterproof ball        |  |  |  |
|-------------------------------------------------------|------------------------------------|--|--|--|
| Material:                                             | Plastic                            |  |  |  |
| Diameter:                                             | 60mm                               |  |  |  |
| MOQ:                                                  | 3,000 pcs                          |  |  |  |
| Packing:                                              | Poly bag                           |  |  |  |
| Payment term: L/C, T/T(30% deposit), West Union, Cash |                                    |  |  |  |
| Delivery term: