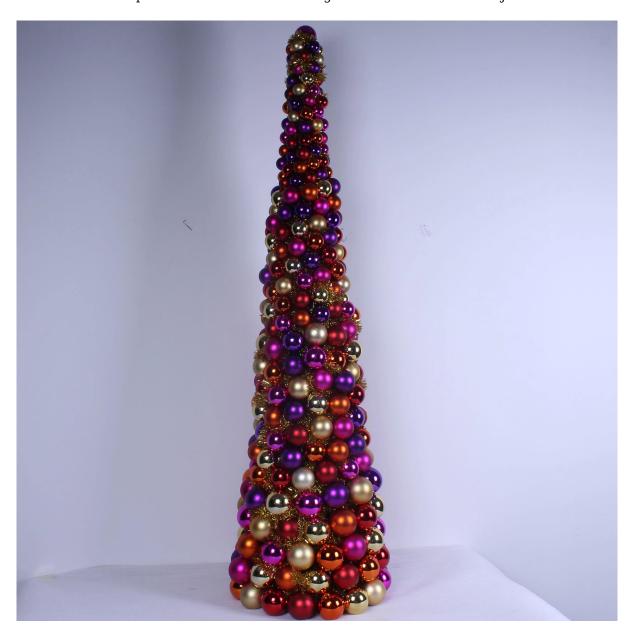

Unique New Christmas Tree Design For Home Hotel Gift Project

1. Blow blank ball

2. Electroplating

3. Spraying

4. Drying

5. Assembling

6. Finishing products

Our company, Sen Masine Christmas Art Co., Ltd. Co., Ltd., with over 20 years experience in the production of holiday decorations and For QVC, Tesco, Target, BRIO, Shangri-La Hotel, Paris Spring and other services.

<u>Christmas Cone Tree</u> is one of our common products. It is widely used for table decoration. We produce decorative Christmas tree balls on our own, Size from 20 cm to 5m height. It can be customized as your design.