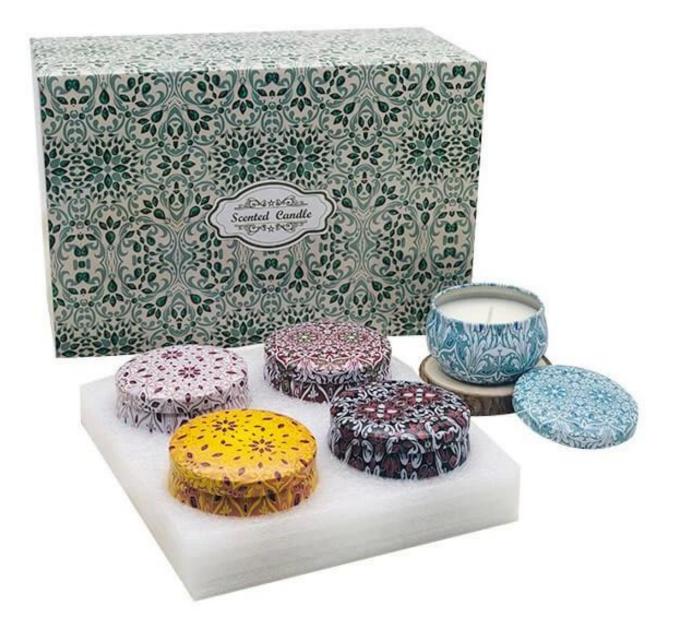

12pcs Candles Scented Luxury Gift Sets Customizable Label Aromatherapy Soy Wax Scented Candle

Natural Soy Wax Crafting: Our scented candles are crafted using natural soy wax, ensuring a non-toxic burn for you to safely enjoy the fresh aroma.

Wide Range of Scents: We offer a variety of scents, from floral and elegant to fresh and fruity, catering to your different needs for any occasion.

Custom Logo Personalization: Looking to create a unique candle brand? We offer custom logo services to add your logo to our candles, creating a distinctive brand image.

Long-lasting Burn: Crafted with high-quality materials, our candles burn longer, allowing you to enjoy the lasting aroma to the fullest.

Eco-friendly & Sustainable: Committed to environmental sustainability, our candles are made from renewable materials, offering you an eco-friendly and healthy choice.