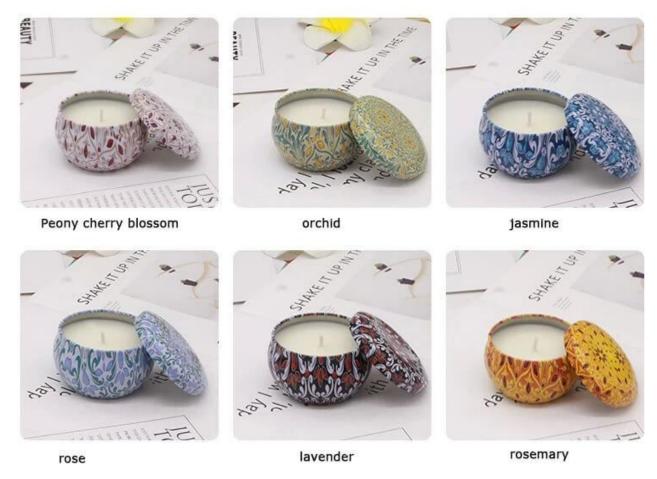

Wide Range of Scents: We offer a variety of scents, from floral and elegant to fresh and fruity, catering to your different needs for any occasion.

Custom Logo Personalization: Looking to create a unique candle brand? We offer custom logo services to add your logo to our candles, creating a distinctive brand image.

## Please feel free to send "inquiries" for specific details at any time□

vanilla

Lilac flower

Gardenia flower

spring

Blue Wind Chime Haiyan&Salvia