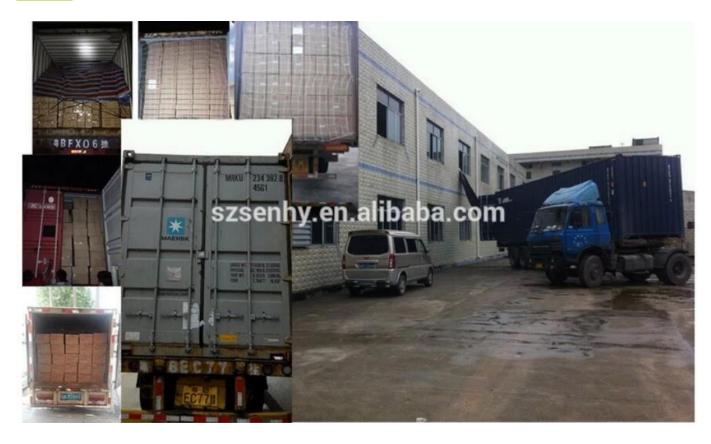

rial:                                                         | l: Plastic                         |  |  |  |
| Diameter:                                                         | 15 cm                              |  |  |  |
| Moq:                                                              | 1000 pcs                           |  |  |  |
| Packaging:                                                        | poly bag                           |  |  |  |
| Payment Term: L/C, T/t (30% deposit), Western Union, PayPal, cash |                                    |  |  |  |
| Delivery time:                                                    | CIF, FOB Shenzhen, Express, by air |  |  |  |

Certificate:

REACH, RoHS, EN71, CE etc

## **Packaging:**









GIFT BOX







PVC TUBE

### **Load:**



## **Production process:**







1. Prototype

2. Oilling

3. Electroplating







4. Spraying

5. Drying

6. Assembling

## Our factory:









**Certification:** 

#### CERTIFICATE



## **Show:**



### **Company Profile:**

#### **ABOUT US**





#### Sen Masine Christmas Arts (Shenzhen) Co.,Ltd.

is a professional manufacturer of Christmas balls and Christmas trees of choice for some of the top names in retail and merchandising since 1996. We are capable of supplying different styles of products and doing OEM or customization which with

high quality and competitive price. Meanwhile,we're BSCI&SEDEX certified manufacturer and committed to using safe and environmental materials for all our products.















#### **OUR ADVANTAGES**

#### Sen Masine Christmas Arts (Shenzhen)