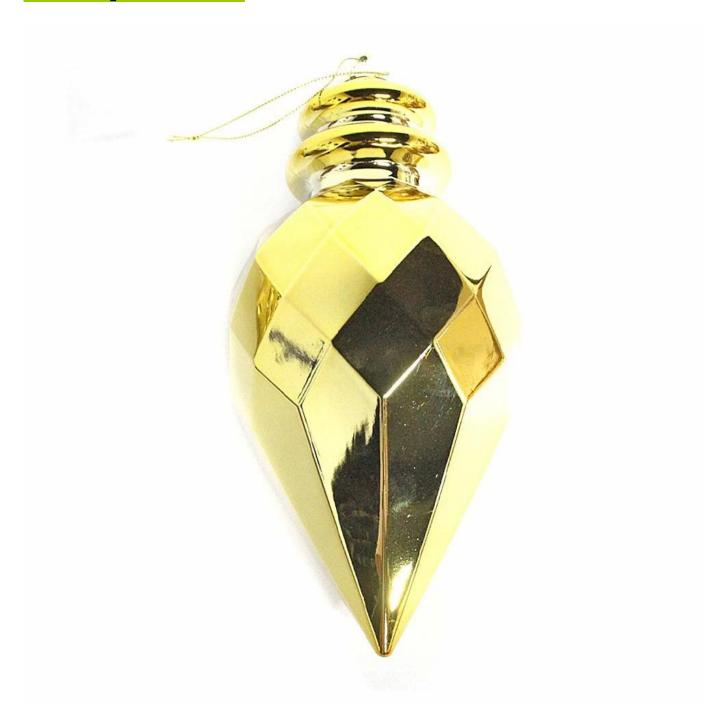

# **Product presentation:**

# PRODUCT Specification:

| Product Type:                                                     | Christmas Unbreakable Ornament     |  |  |  |
|-------------------------------------------------------------------|------------------------------------|--|--|--|
| Material:                                                         | l: Plastic                         |  |  |  |
| Diameter:                                                         | 15 cm                              |  |  |  |
| Moq:                                                              | 1000 pcs                           |  |  |  |
| Packaging:                                                        | poly bag                           |  |  |  |
| Payment Term: L/C, T/t (30% deposit), Western Union, PayPal, cash |                                    |  |  |  |
| Delivery time:                                                    | CIF, FOB Shenzhen, Express, by air |  |  |  |