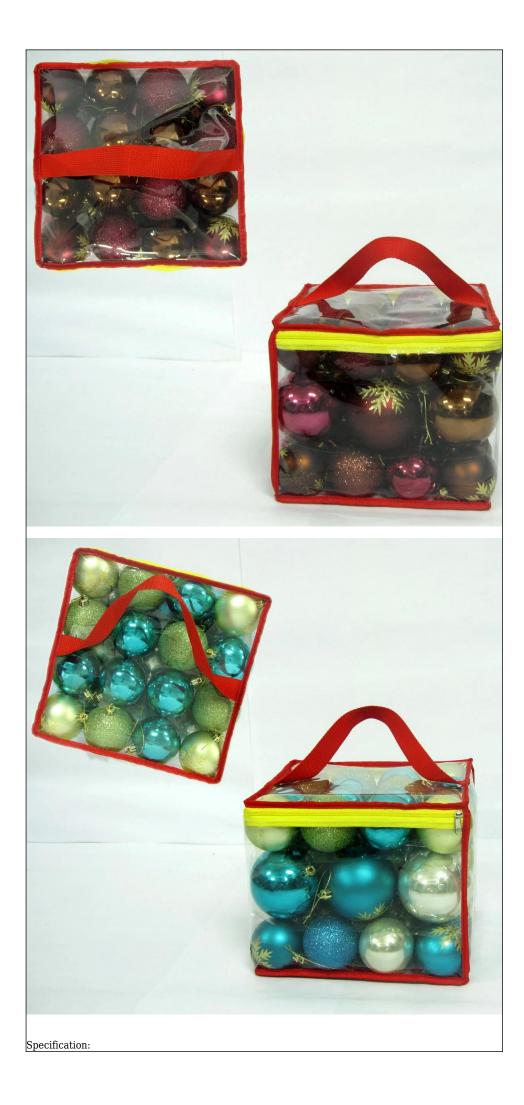

| Size:                               | 6/7/8/10/12/15 cm available                   |
|-------------------------------------|-----------------------------------------------|
| Style and design:                   | Customized                                    |
| Packing:                            | 1 pc/Poly bag( standard packing)              |
|                                     | Standard shipping carton                      |
| MOQ:                                | 1000 pcs                                      |
| Customized LOGO:                    | Acceptable                                    |
| Changing on material ,color ,shape: | Acceptable                                    |
| Develop on artwork and sketch:      | Acceptable                                    |
| Payment term:                       |                                               |
| L/C                                 | High bank charge ,not suggest, but acceptable |
| Т/Т                                 | 30% deposit .(suggest)                        |
| 100%T/T in advance                  | Specially for air shipment or small amount    |
| Western Union/ESCROW/PAYPAL         | Acceptable                                    |