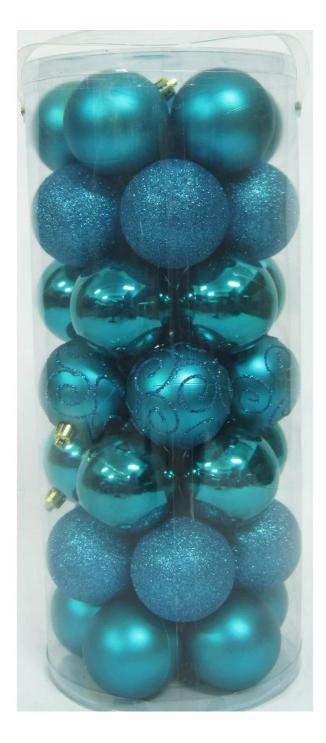

## Wholesale Decorative Christmas Plastic ball

| Specification:                      |                                               |
|-------------------------------------|-----------------------------------------------|
| Size:                               | 6/7/8/10/12/15 cm available                   |
| Style and design:                   | Customized                                    |
| Packing:                            | 1 pc/Poly bag( standard packing)              |
|                                     | Standard shipping carton                      |
| MOQ:                                | 1000 pcs                                      |
| Customized LOGO:                    | Acceptable                                    |
| Changing on material ,color ,shape: | Acceptable                                    |
| Develop on artwork and sketch:      | Acceptable                                    |
|                                     |                                               |
| Payment term:                       |                                               |
| L/C                                 | High bank charge ,not suggest, but acceptable |
| Т/Т                                 | 30% deposit .(suggest)                        |
| 100%T/T in advance                  | Specially for air shipment or small amount    |
| Western Union/ESCROW/PAYPAL         | Acceptable                                    |