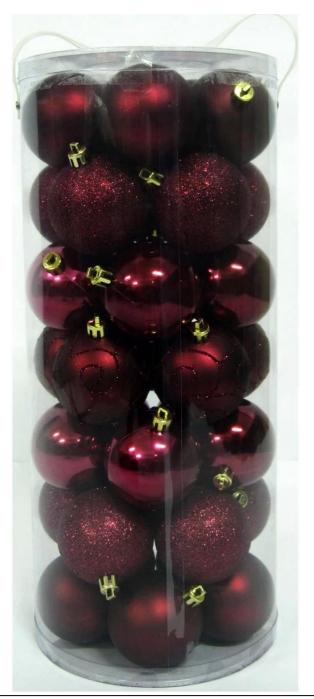

## Wholesale Decorative Christmas Plastic ball

| Specification:                      |                                               |
|-------------------------------------|-----------------------------------------------|
| Size:                               | 6/7/8/10/12/15 cm available                   |
| Style and design:                   | Customized                                    |
| Packing:                            | 1 pc/Poly bag( standard packing)              |
|                                     | Standard shipping carton                      |
| MOQ:                                | 1000 pcs                                      |
| Customized LOGO:                    | Acceptable                                    |
| Changing on material ,color ,shape: | Acceptable                                    |
| Develop on artwork and sketch:      | Acceptable                                    |
|                                     |                                               |
| Payment term:                       |                                               |
| L/C                                 | High bank charge ,not suggest, but acceptable |
| Т/Т                                 | 30% deposit .(suggest)                        |
| 100%T/T in advance                  | Specially for air shipment or small amount    |
| Western Union/ESCROW/PAYPAL         | Acceptable                                    |