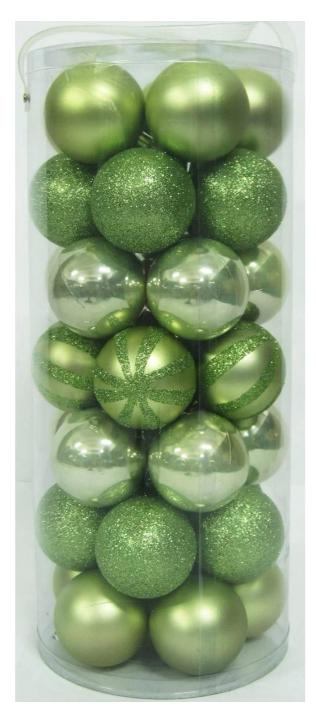

## Wholesale Decorative Christmas Plastic ball

| Specification:                      |                                               |
|-------------------------------------|-----------------------------------------------|
| Size:                               | 6/7/8/10/12/15 cm available                   |
| Style and design:                   | Customized                                    |
| Packing:                            | 1 pc/Poly bag( standard packing)              |
|                                     | Standard shipping carton                      |
| MOQ:                                | 1000 pcs                                      |
| Customized LOGO:                    | Acceptable                                    |
| Changing on material ,color ,shape: | Acceptable                                    |
| Develop on artwork and sketch:      | Acceptable                                    |
|                                     |                                               |
| Payment term:                       |                                               |
| L/C                                 | High bank charge ,not suggest, but acceptable |
| Т/Т                                 | 30% deposit .(suggest)                        |
| 100%T/T in advance                  | Specially for air shipment or small amount    |
| Western Union/ESCROW/PAYPAL         | Acceptable                                    |