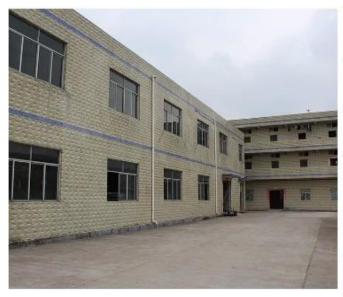

:

| Product Type: | Christmas Unbreakable<br>Ornament |
|---------------|-----------------------------------|
| Material:     | Plastic                           |
| Diameter:     | 34 cm                             |
| Moq:          | 1000 pcs                          |
| Packaging:    | PP bag                            |

| Payment Term:  | L/C, T/t (30% deposit),<br>Western Union, PayPal, cash |
|----------------|--------------------------------------------------------|
| Delivery time: | CIF, FOB Shenzhen, Express, by air                     |
| Certificate:   | REACH, RoHS, EN71, CE etc                              |

## Packaging:



## Load:



## **Production process:**







1. Prototype

2. Oilling

3. Electroplating







4. Spraying 5. Drying 6. Assembling

# Our factory:









## **Certification:**

### **CERTIFICATE**



## **Show:**



## **Company Profile:**

#### **ABOUT US**





#### Sen Masine Christmas Arts (Shenzhen) Co.,Ltd.

is a professional manufacturer of Christmas balls and Christmas trees of choice for some of the top names in retail and merchandising since 1996. We are capable of supplying different styles of products and doing OEM or customization which with

high quality and competitive price. Meanwhile,we're BSCI&SEDEX certified manufacturer and committed to using safe and environmental materials for all our products.















### **OUR ADVANTAGES**

#### Sen Masine Christmas Arts (Shenzhen) Co., Ltd

is a China based manufacturer who is specializing in production of Christmas ball and Christmas tree since 1996. We're committing