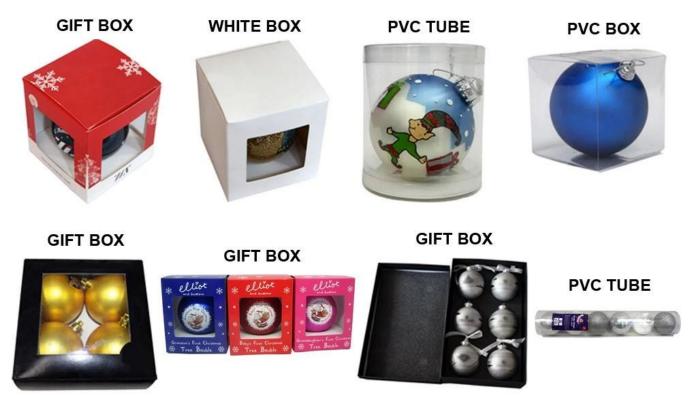

# **Product presentation:**



# PRODUCT Specification:

| Product Type: | Christmas Unbreakable<br>Ornament |
|---------------|-----------------------------------|
| Material:     | Plastic                           |
| Diameter:     | 34 cm                             |
| Moq:          | 1000 pcs                          |
| Packaging:    | PP bag                            |

| Payment Term:  | L/C, T/t (30% deposit),<br>Western Union, PayPal, cash |
|----------------|--------------------------------------------------------|
| Delivery time: | CIF, FOB Shenzhen, Express, by air                     |
| Certificate:   | REACH, RoHS, EN71, CE etc                              |

## Packaging:



## Load:



## **Production process:**







1. Prototype

2. Oilling

3. Electroplating







4. Spraying 5. Drying 6. Assembling

# Our factory:









## **Certification:**

### **CERTIFICATE**



## **Show:**



## **Company Profile:**

#### **ABOUT US**





#### Sen Masine Christmas Arts (Shenzhen) Co.,Ltd.

is a professional manufacturer of Christmas balls and Christmas trees of choice for some of the top names in retail and merchandising since 1996. We are capable of supplying different styles of products and doing OEM or customization which with

high quality and competitive price. Meanwhile,we're BSCI&SEDEX certified manufacturer and committed to using safe and environmental materials for all our products.















### **OUR ADVANTAGES**

#### Sen Masine Christmas Art