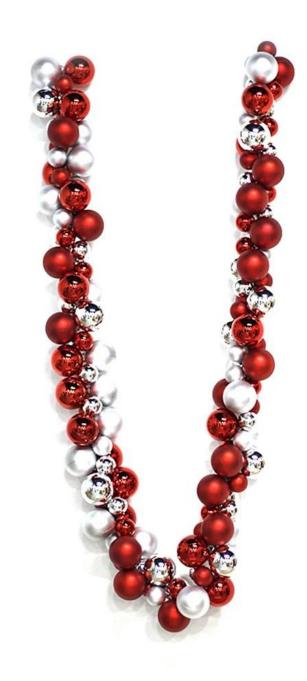

# **Product presentation:**

# PRODUCT Specification:

| Product Type: | Christmas Unbreakable<br>Ornament |
|---------------|-----------------------------------|
| Material:     | Plastic                           |
| Diameter:     | 34 cm                             |
| Moq:          | 1000 pcs                          |
| Packaging:    | PP bag                            |