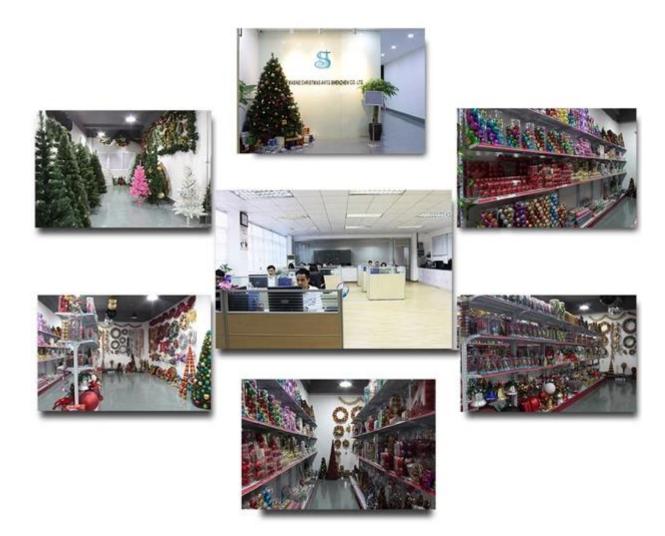

-----|-----------------------------------|
| Material:     | Plastic                           |
| Diameter:     | 34 cm                             |
| Moq:          | 1000 pcs                          |
| Packaging:    | PP bag                            |

| Payment Term:  | L/C, T/t (30% deposit),<br>Western Union, PayPal, cash |
|----------------|--------------------------------------------------------|
| Delivery time: | CIF, FOB Shenzhen, Express, by air                     |
| Certificate:   | REACH, RoHS, EN71, CE etc                              |

## Packaging:



## Load:



## **Production process:**







1. Prototype

2. Oilling

3. Electroplating







4. Spraying 5. Drying 6. Assembling

# Our factory:









## **Certification:**

### **CERTIFICATE**



## **Show:**



## **Company Profile:**

#### **ABOUT US**





#### Sen Masine Christmas Arts (Shenzhen) Co.,Ltd.

is a professional manufacturer of Christmas balls and Christmas trees of choice for some of the top names in retail and merchandising since 1996. We are capable of supplying different styles of products and doing OEM or customization which with

high quality and competitive price. Meanwhile,we're BSCI&SEDEX certified manufacturer and committed to using safe and environmental materials for all our products.















### **OUR ADVANTAGES**

#### Sen Masine Christmas Arts (Shenzhen) Co., Ltd

is a China based manufacturer who is specializing in production of Christmas ball and Christmas tree since 1996. We're committing to supplying good quality products with competitive prices for cust