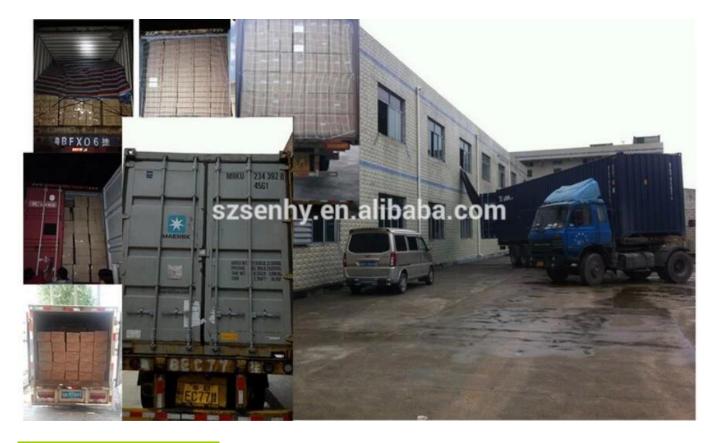

# **Product presentation:**



# PRODUCT Specification:

| Product Type: | Christmas Unbreakable<br>Ornament |
|---------------|-----------------------------------|
| Material:     | Plastic                           |
| Diameter:     | 34 cm                             |
| Moq:          | 1000 pcs                          |
| Packaging:    | PP bag                            |

| Payment Term:  | L/C, T/t (30% deposit),<br>Western Union, PayPal, cash |
|----------------|--------------------------------------------------------|
| Delivery time: | CIF, FOB Shenzhen, Express, by air                     |
| Certificate:   | REACH, RoHS, EN71, CE etc                              |

## Packaging:



## Load:



## **Production process:**







1. Prototype

2. Oilling

3. Electroplating







4. Spraying 5. Drying 6. Assembling

# Our factory:









## **Certification:**

### **CERTIFICATE**



## **Show:**



## **Company Profile:**

#### **ABOUT US**





#### Sen Masine Christmas Arts (Shenzhen) Co.,Ltd.

is a professional manufacturer of Christmas balls and Christmas trees of choice for some of the top names in retail and merchandising since 1996. We are capable of supplying different styles of products and doing OEM or customization which with

high quality and competitive price. Meanwhile,we're BSCI&SEDEX certified manufacturer and committed to using safe and environmental materials for all our products.















### **OUR ADVANTAGES**

#### Sen Masine Christmas Arts (Shenzhen)