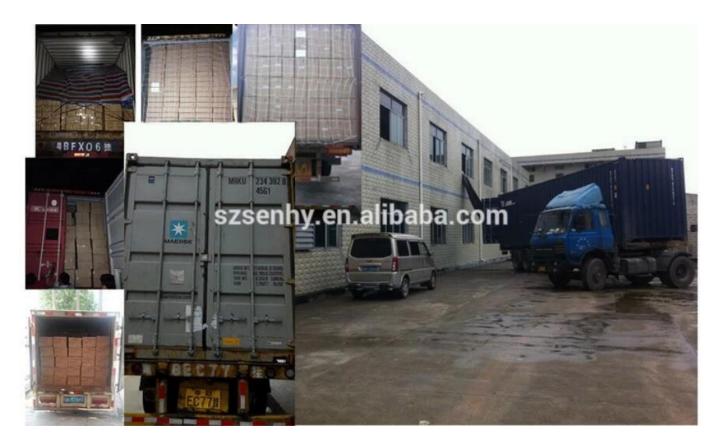

kable<br>Ornament |
|---------------|-----------------------------------|
| Material:     | Plastic                           |
| Diameter:     | 6 cm                              |
| Moq:          | 1000 set                          |
| Packaging:    | PVC tube                          |

| Payment Term:  | L/C, T/t (30% deposit),<br>Western Union, PayPal, cash |
|----------------|--------------------------------------------------------|
| Delivery time: | CIF, FOB Shenzhen, Express,<br>by air                  |
| Certificate:   | REACH, RoHS, EN71, CE etc                              |
| Dackaging      |                                                        |

Packaging:

**GIFT BOX** 

WHITE BOX

PVC TUBE

PVC BOX







**GIFT BOX** 

GIFT BOX

GIFT BOX







**PVC TUBE** 



Load:



## **Production process:**



1. Prototype



2. Oilling



3. Electroplating



4. Spraying

5. Drying

6. Assembling





**Certification:** 

### CERTIFICATE



#### Show:



**Company Profile:** 

### ABOUT US



#### OUR ADVANTAGES

#### Sen Masine Christmas Arts (Shenzhen) Co., Ltd

is a China based manufacturer who is specializing in production of Christmas ball and Christmas tree

since 1996. We're committing to supplying good quality products with competitive prices for customers,

which also win us good reputation from the oversea markets.

#### Company's Advantages:

- 1. We are BSCI and SEDEX certified manufacturer. More certificates including ISO, ROHS, REACH, CE, EN71 are available.
- 2. With more than 20 years manufacturer experience and 10 years export experience
- 3. We