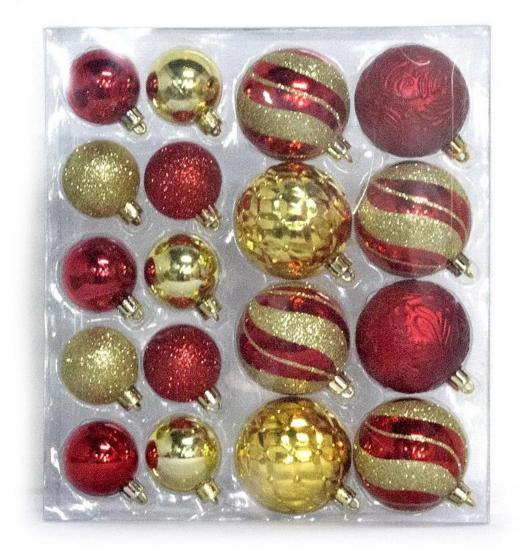

# **PRODUCT Specification:**

| Product Type: | Christmas Unbreakable<br>Ornament |
|---------------|-----------------------------------|
| Material:     | Plastic                           |
| Diameter:     | 6 cm                              |
| Moq:          | 1000 set                          |
| Packaging:    | PVC tube                          |

**PVC TUBE** 

Load: