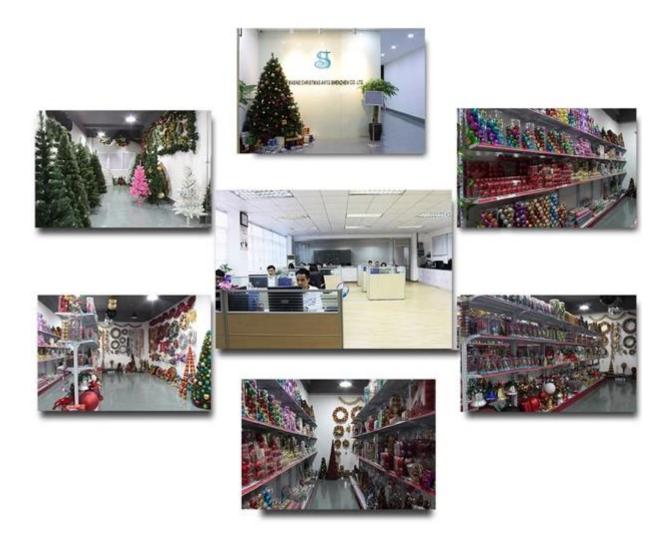

entation:**

PRODUCT Specification:



| Product Type: | Christmas Wreath |
|---------------|------------------|
| Material:     | PVC              |
| Diameter:     | 40 cm            |
| Moq:          | 1000 pcs         |
| Packaging:    | PP bag           |

| Payment Term:  | L/C, T/t (30% deposit),<br>Western Union, PayPal, cash |
|----------------|--------------------------------------------------------|
| Delivery time: | CIF, FOB Shenzhen, Express, by air                     |
| Certificate:   | REACH, RoHS, EN71, CE etc                              |

## Packaging:



# Load:



## **Production process:**







1. Prototype

2. Oilling

3. Electroplating







4. Spraying 5. Drying 6. Assembling

# Our factory:









# **Certification:**

### **CERTIFICATE**



## **Show:**



# **Company Profile:**

#### **ABOUT US**





#### Sen Masine Christmas Arts (Shenzhen) Co.,Ltd.

is a professional manufacturer of Christmas balls and Christmas trees of choice for some of the top names in retail and merchandising since 1996. We are capable of supplying different styles of products and doing OEM or customization which with

high quality and competitive price. Meanwhile,we're BSCI&SEDEX certified manufacturer and committed to using safe and environmental materials for all our products.















### **OUR ADVANTAGES**

#### Sen Masine Christmas Arts (Shenzhen) Co., Ltd

is a China based manufacturer who is specializing in production of Christmas ball and Christmas tree since 1996. We're committing to supplying good quality products with competitive prices for custo