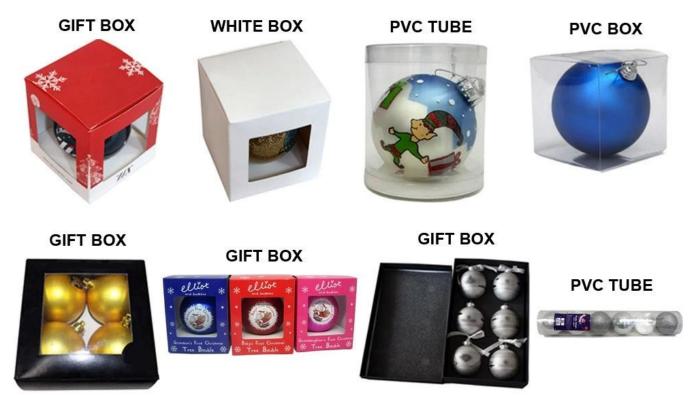

# **Product presentation:**

PRODUCT Specification:



| Product Type: | Christmas Wreath |
|---------------|------------------|
| Material:     | PVC              |
| Diameter:     | 40 cm            |
| Moq:          | 1000 pcs         |
| Packaging:    | PP bag           |

| Payment Term:  | L/C, T/t (30% deposit),<br>Western Union, PayPal, cash |
|----------------|--------------------------------------------------------|
| Delivery time: | CIF, FOB Shenzhen, Express, by air                     |
| Certificate:   | REACH, RoHS, EN71, CE etc                              |

## Packaging:



# Load:



## **Production process:**







1. Prototype

2. Oilling

3. Electroplating







4. Spraying 5. Drying 6. Assembling

# Our factory:









# **Certification:**

### **CERTIFICATE**



## **Show:**



# **Company Profile:**

#### **ABOUT US**





#### Sen Masine Christmas Arts (Shenzhen) Co.,Ltd.

is a professional manufacturer of Christmas balls and Christmas trees of choice for some of the top names in retail and merchandising since 1996. We are capable of supplying different styles of products and doing OEM or customization which with

high quality and competitive price. Meanwhile,we're BSCI&SEDEX certified manufacturer and committed to using safe and environmental materials for all our products.















### **OUR ADVANTAGES**

#### Sen Masine Christmas Arts (