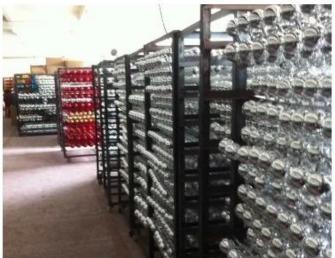

# **Product presentation:**

PRODUCT Specification:



| Product Type: | Christmas Wreath |
|---------------|------------------|
| Material:     | PVC              |
| Diameter:     | 40 cm            |
| Moq:          | 1000 pcs         |
| Packaging:    | PP bag           |

| Payment Term:  | L/C, T/t (30% deposit),<br>Western Union, PayPal, cash |
|----------------|--------------------------------------------------------|
| Delivery time: | CIF, FOB Shenzhen, Express, by air                     |
| Certificate:   | REACH, RoHS, EN71, CE etc                              |

## Packaging:



# Load:



## **Production process:**







1. Prototype

2. Oilling

3. Electroplating







4. Spraying 5. Drying 6. Assembling

# Our factory:









# **Certification:**

### **CERTIFICATE**



## **Show:**



# **Company Profile:**

#### **ABOUT US**





#### Sen Masine Christmas Arts (Shenzhen) Co.,Ltd.

is a professional manufacturer of Christmas balls and Christmas trees of choice for some of the top names in retail and merchandising since 1996. We are capable of supplying different styles of products and doing OEM or customization which with

high quality and competitive price. Meanwhile,we're BSCI&SEDEX certified manufacturer and committed to using safe and environmental materials for all our products.















### **OUR ADVANTAGES**

#### Sen Masine Christmas Arts (Shenzhen) Co., Ltd

is a China based manufacturer who is specializing in production of Christmas ball and Christmas tree since 1996. We're committing to supp