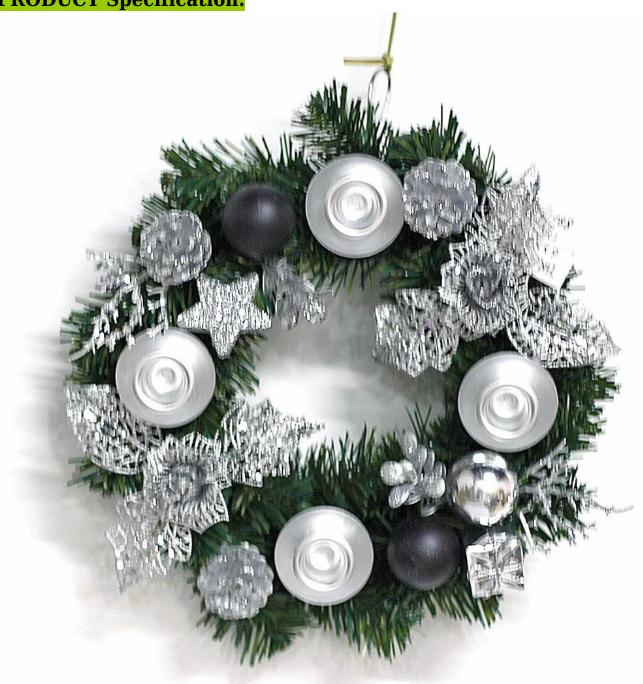

# **Product presentation:**

PRODUCT Specification:

| Product Type: | Christmas Wreath |
|---------------|------------------|
| Material:     | PVC              |
| Diameter:     | 40 cm            |
| Moq:          | 1000 pcs         |
| Packaging:    | PP bag           |

| Payment Term:  | L/C, T/t (30% deposit),<br>Western Union, PayPal, cash |
|----------------|--------------------------------------------------------|
| Delivery time: | CIF, FOB Shenzhen, Express, by air                     |
| Certificate:   | REACH, RoHS, EN71, CE etc                              |