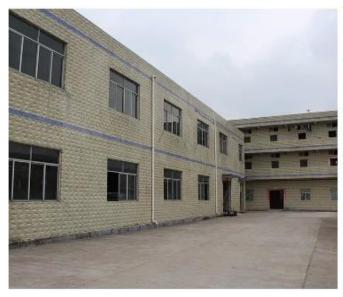

# **Product presentation:**

PRODUCT Specification:



| Product Type: | Christmas Wreath |
|---------------|------------------|
| Material:     | PVC              |
| Diameter:     | 40 cm            |
| Moq:          | 1000 pcs         |
| Packaging:    | PP bag           |

| Payment Term:  | L/C, T/t (30% deposit),<br>Western Union, PayPal, cash |
|----------------|--------------------------------------------------------|
| Delivery time: | CIF, FOB Shenzhen, Express, by air                     |
| Certificate:   | REACH, RoHS, EN71, CE etc                              |

## Packaging:



# Load:



## **Production process:**







1. Prototype

2. Oilling

3. Electroplating







4. Spraying 5. Drying 6. Assembling

# Our factory:









# **Certification:**

### **CERTIFICATE**



## **Show:**



# **Company Profile:**

#### **ABOUT US**





#### Sen Masine Christmas Arts (Shenzhen) Co.,Ltd.

is a professional manufacturer of Christmas balls and Christmas trees of choice for some of the top names in retail and merchandising since 1996. We are capable of supplying different styles of products and doing OEM or customization which with

high quality and competitive price. Meanwhile,we're BSCI&SEDEX certified manufacturer and committed to using safe and environmental materials for all our products.















### **OUR ADVANTAGES**

#### Sen Masine Christmas Arts (Shenzhen) Co., Ltd

is a China based manufacturer who is specializing in production of Christmas ball and Christmas tree since 1996. We're committing t