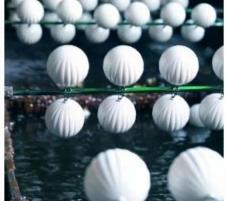

# **Product presentation:**

# PRODUCT Specification:

| <b>Product Type:</b> | Christmas Unbreakable Ball |  |  |
|----------------------|----------------------------|--|--|
| Material:            | Plastic                    |  |  |
| Diameter:            | 80mm                       |  |  |
| Moq:                 | 3000 pieces                |  |  |