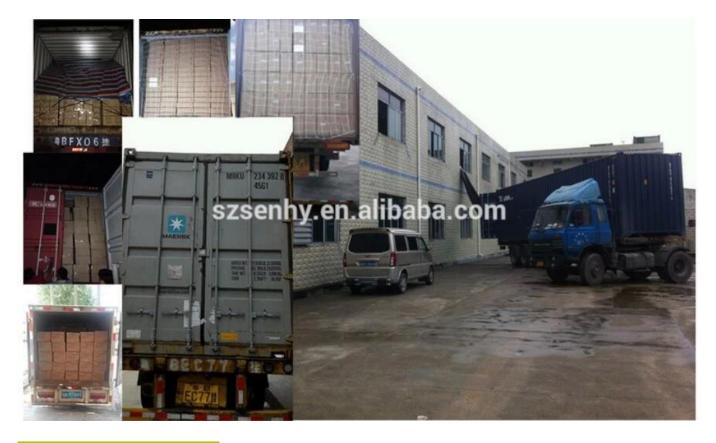

# **Product presentation:**



# PRODUCT Specification:

| <b>Product Type:</b> | Christmas Unbreakable Ball |  |  |
|----------------------|----------------------------|--|--|
| Material:            | Plastic                    |  |  |
| Diameter:            | 80mm                       |  |  |
| Moq:                 | 3000 pieces                |  |  |

| Packaging:     | Poly Bag                                               |  |  |
|----------------|--------------------------------------------------------|--|--|
| Payment Term:  | L/C, T/t (30% deposit), Western Union,<br>PayPal, cash |  |  |
| Delivery time: | CIF, FOB Shenzhen, Express, by air                     |  |  |
| Certificate:   | REACH, RoHS, EN71, CE etc                              |  |  |

## Packaging:



# Load:



## **Production process:**







1. Prototype

2. Oilling

3. Electroplating







4. Spraying 5. Drying 6. Assembling

# Our factory:









# **Certification:**

### CERTIFICATE



## **Show:**



### **Company Profile:**

#### **ABOUT US**





#### Sen Masine Christmas Arts (Shenzhen) Co.,Ltd.

is a professional manufacturer of Christmas balls and Christmas trees of choice for some of the top names in retail and merchandising since 1996. We are capable of supplying different styles of products and doing OEM or customization which with

high quality and competitive price. Meanwhile,we're BSCI&SEDEX certified manufacturer and committed to using safe and environmental materials for all our products.















#### **OUR ADVANTAGES**

#### Sen Masine Christmas Arts (Shenzhen) Co