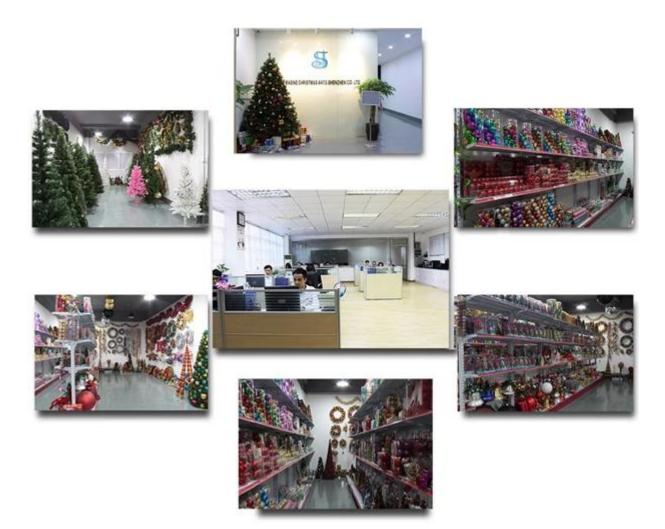

| Plastic                    |  |  |
| Diameter:            | 80mm                       |  |  |
| Moq:                 | 3000 pieces                |  |  |

| Packaging:     | Poly Bag                                               |  |  |
|----------------|--------------------------------------------------------|--|--|
| Payment Term:  | L/C, T/t (30% deposit), Western Union,<br>PayPal, cash |  |  |
| Delivery time: | CIF, FOB Shenzhen, Express, by air                     |  |  |
| Certificate:   | REACH, RoHS, EN71, CE etc                              |  |  |

## Packaging:



# Load:



## **Production process:**







1. Prototype

2. Oilling

3. Electroplating







4. Spraying 5. Drying 6. Assembling

# Our factory:









# **Certification:**

### CERTIFICATE



## **Show:**



### **Company Profile:**

#### **ABOUT US**





#### Sen Masine Christmas Arts (Shenzhen) Co.,Ltd.

is a professional manufacturer of Christmas balls and Christmas trees of choice for some of the top names in retail and merchandising since 1996. We are capable of supplying different styles of products and doing OEM or customization which with

high quality and competitive price. Meanwhile,we're BSCI&SEDEX certified manufacturer and committed to using safe and environmental materials for all our products.















#### **OUR ADVANTAGES**

#### Sen Masine Christmas Arts (Shenzhen) Co., Ltd

is a China based manufacturer who is specializing in production of Christmas ball and Christmas tree since 1996. We're committing to supplying good quality products with competitive prices for cu