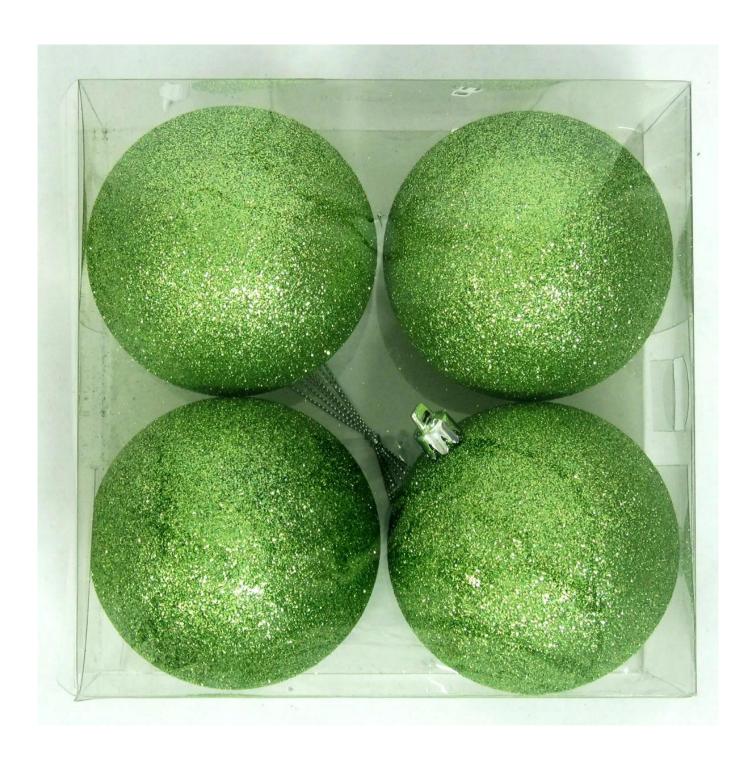

# **Product presentation:**

# PRODUCT Specification:

| <b>Product Type:</b> | Christmas Unbreakable Ball |  |  |
|----------------------|----------------------------|--|--|
| Material:            | Plastic                    |  |  |
| Diameter:            | 80mm                       |  |  |
| Moq:                 | 3000 pieces                |  |  |