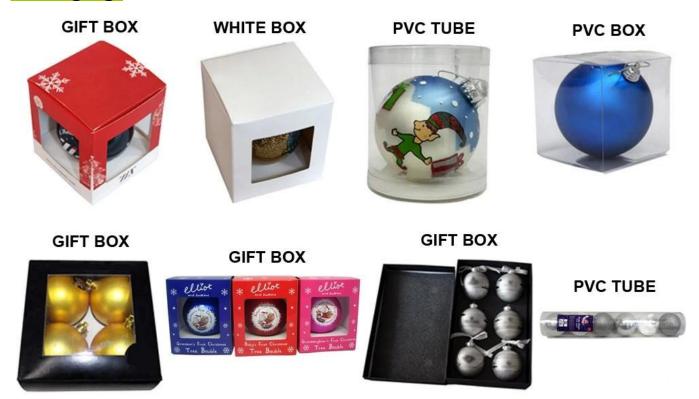

# **Product presentation:**



# PRODUCT Specification:

| <b>Product Type:</b> | Christmas Unbreakable Ball |  |  |
|----------------------|----------------------------|--|--|
| Material:            | Plastic                    |  |  |
| Diameter:            | 80mm                       |  |  |
| Moq:                 | 3000 pieces                |  |  |

| Packaging:     | Poly Bag                                               |  |  |
|----------------|--------------------------------------------------------|--|--|
| Payment Term:  | L/C, T/t (30% deposit), Western Union,<br>PayPal, cash |  |  |
| Delivery time: | CIF, FOB Shenzhen, Express, by air                     |  |  |
| Certificate:   | REACH, RoHS, EN71, CE etc                              |  |  |

## Packaging:



# Load:



## **Production process:**







1. Prototype

2. Oilling

3. Electroplating







4. Spraying 5. Drying 6. Assembling

# Our factory:









# **Certification:**

### CERTIFICATE



## **Show:**



### **Company Profile:**

#### **ABOUT US**





#### Sen Masine Christmas Arts (Shenzhen) Co.,Ltd.

is a professional manufacturer of Christmas balls and Christmas trees of choice for some of the top names in retail and merchandising since 1996. We are capable of supplying different styles of products and doing OEM or customization which with

high quality and competitive price. Meanwhile,we're BSCI&SEDEX certified manufacturer and committed to using safe and environmental materials for all our products.















#### **OUR ADVANTAGES**

#### Sen Masine Christmas Arts (S