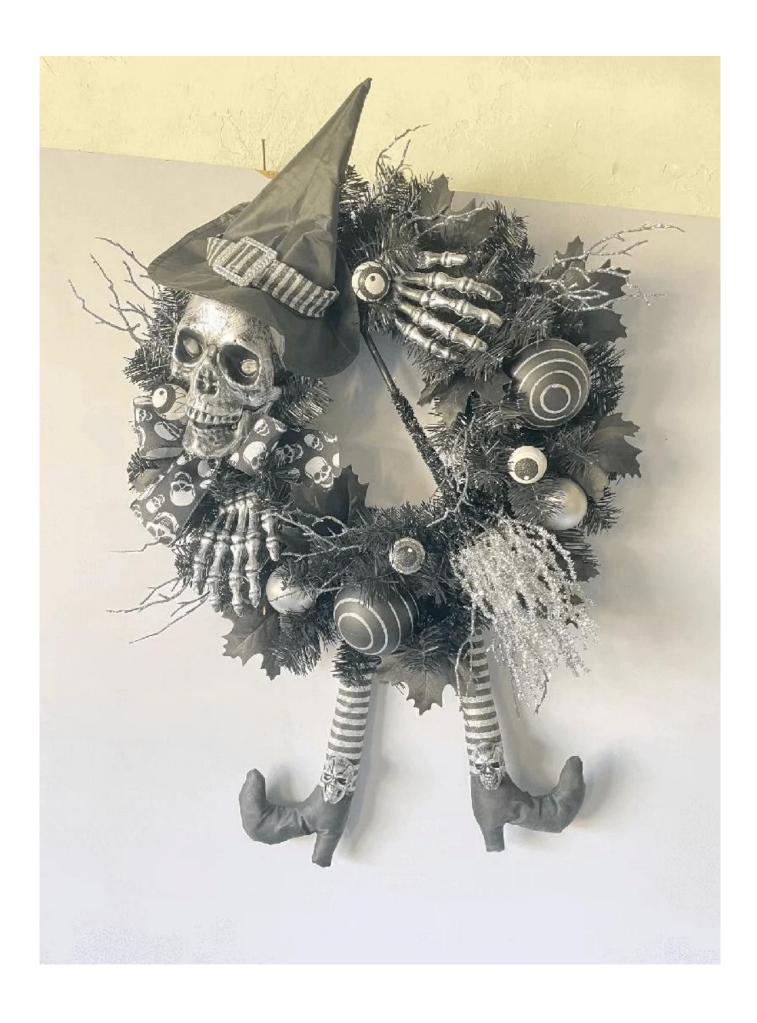

## 24 Inch Black purple Halloween Witch Legs Wreath with Spider Bow Glitter Broom Spooky Scary Skeleton Head Hand Hat

Can be add LED Lights: The dark colors helps increase the Halloween atmosphere, multi LED lights make it visible for the Halloween night, spooky and scary enough.

Multi size: The outer diameter is about 15-30 inches, Can be applied to many places for decoration, enough as Halloween decoration for front door and wall.

DIY design customization: We can modify any ornaments according to your needs, come up with new ideas, and design new Halloween decorations □