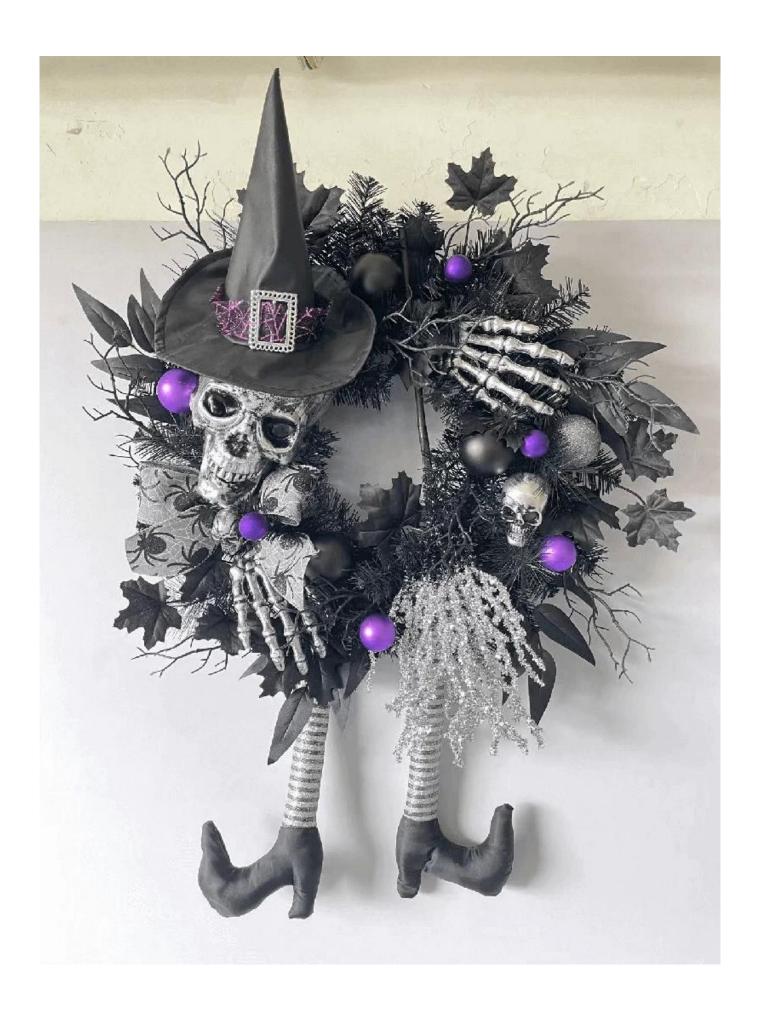

## 24 Inch Black purple Halloween Witch Legs Wreath with Spider Bow Glitter Broom Spooky Scary Skeleton Head Hand Hat

Can be add LED Lights: The dark colors helps increase the Halloween atmosphere, multi LED lights make it visible for the Halloween night, spooky and scary enough.

Multi size: The outer diameter is about 15-30 inches, Can be applied to many places for decoration, enough as Halloween decoration for front door and wall.

DIY design customization: We can modify any ornaments according to your needs, come up with new ideas, and design new Halloween decorations □