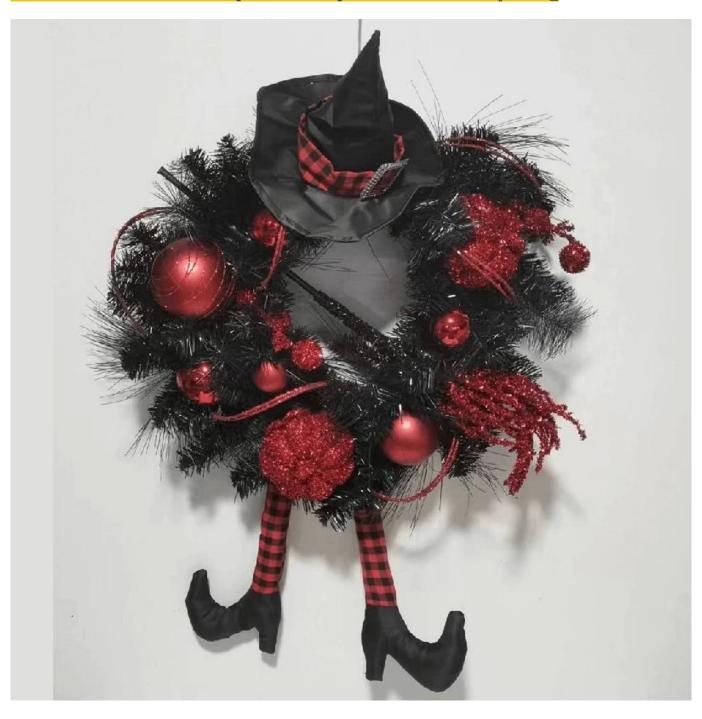

## 24 Inch Halloween Witch's Leg Wreath with Red Glitter Baubles Pumpkin Broom Hat Front Door Hanging Decor

Can be add LED Lights: The dark colors helps increase the Halloween atmosphere, multi LED lights make it visible for the Halloween night, spooky and scary enough.

Multi size: The outer diameter is about 15-30 inches, Can be applied to many places for decoration, enough as Halloween decoration for front door and wall.

DIY design customization: We can modify any ornaments according to your needs, come up with new ideas, and design new Halloween decorations