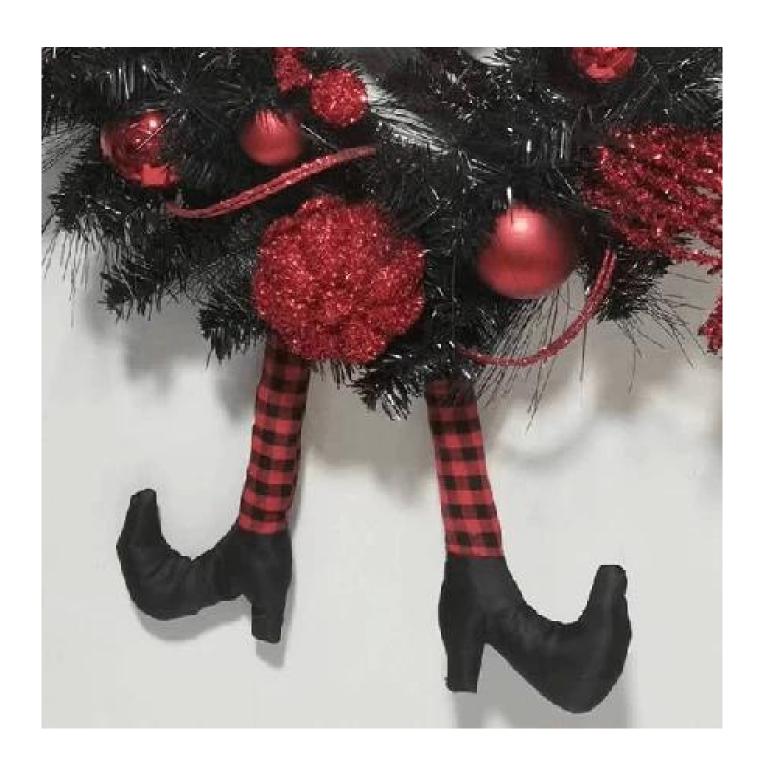

## 24 Inch Halloween Witch's Leg Wreath with Red Glitter Baubles Pumpkin Broom Hat Front Door Hanging Decor

Can be add LED Lights: The dark colors helps increase the Halloween atmosphere, multi LED lights make it visible for the Halloween night, spooky and scary enough.

Multi size: The outer diameter is about 15-30 inches, Can be applied to many places for decoration, enough as Halloween decoration for front door and wall.

DIY design customization: We can modify any ornaments according to your needs, come up with new ideas, and design new Halloween decorations