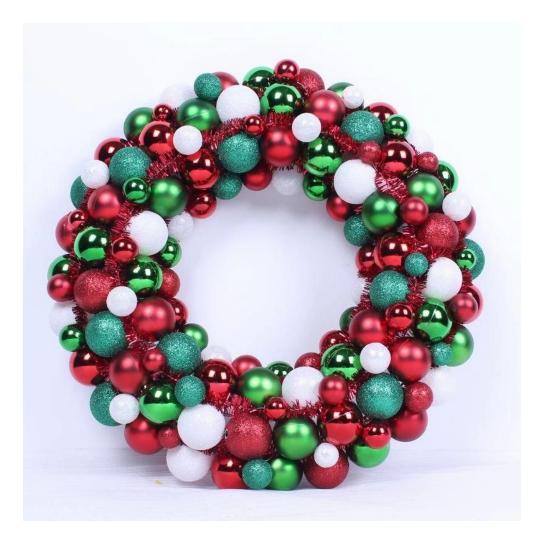

Wreath made with shatterproof Christmas ball decoration

Our Company Sen Masine Christmas Arts Co., ltd, have more than 20 years's manufacturing experience in festival decorations and serve for QVC, Tesco, Target, Puleo, Shangri-Ia hotel, Printemps and so on.

<u>Christmas ball wreath</u> is one of our common products. It's wildly used for wall/door hanging decorative. We produce decorative christmas ball wreath by ourselves, size from 15cm to 4m diameter. It could be customized as your design.