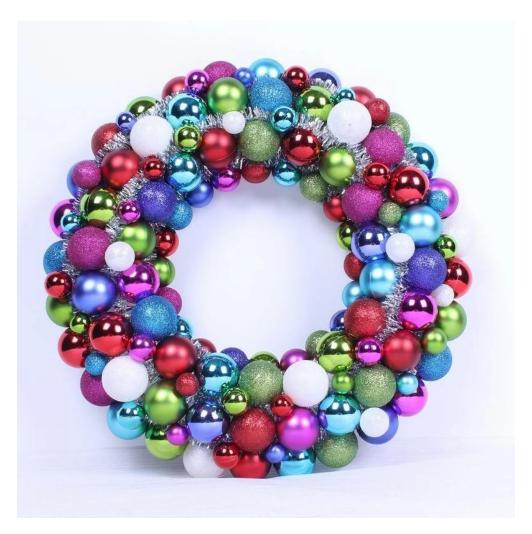

Wreath made with shatterproof Christmas ball decoration

Our Company Sen Masine Christmas Arts Co., ltd, have more than 20 years's manufacturing experience in festival decorations and serve for QVC, Tesco, Target, Puleo, Shangri-Ia hotel, Printemps and so on.

<u>Christmas ball wreath</u> is one of our common products. It's wildly used for wall/door hanging decorative. We produce decorative christmas ball wreath by ourselves, size from 15cm to 4m diameter. It could be customized as your design.