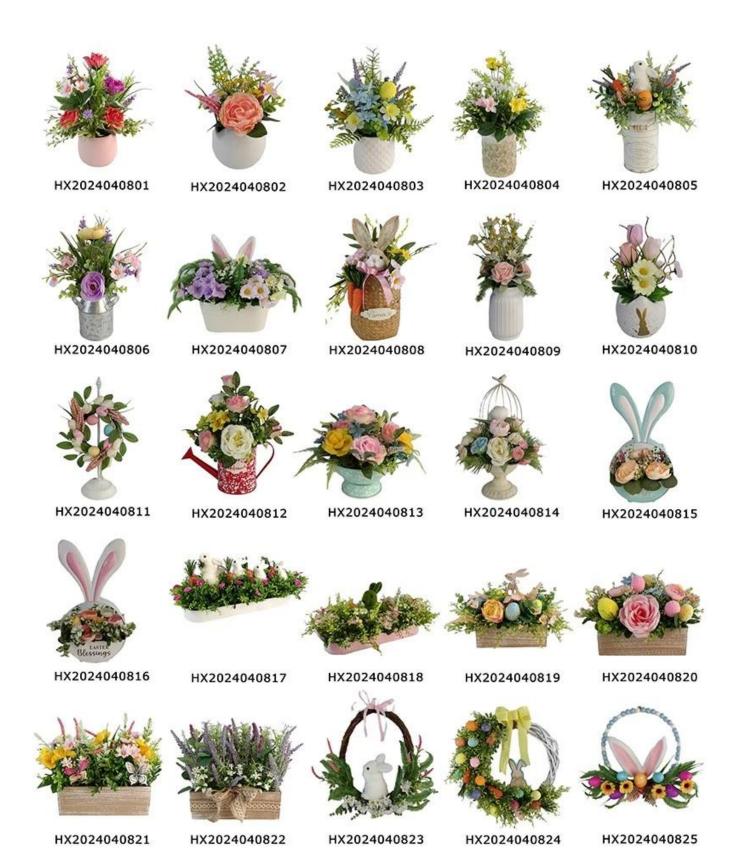

$22 inch \ artificial \ Succulent \ wreath \ for \ spring \ hanging \ decoration \ Front \ Door \ Arrangement \ green \ Greenery$ 

We can provide Easter decoration products such as Easter wreath, Easter eggs, Easter rabbits, Easter garlands, Easter tree, etc. and also can provide spring decoration such as flower wreath,flowers garlands,flower plant. The size and style can be customized according to your requirements. We customize new styles every year, and you are also welcome to visit our sample room[]

Please feel free to send "inquiries" for specific details at any time□

Whether you're seeking traditional decorations or want something unique and creative, Senmasine manufacturers offer an abundant selection. Let's embrace the joy and creativity of this festive season together! If you have any further questions, feel free to ask. We Can Provide Multi-category Product Portfolio Design
Services, christmas Ball, christmas Tree, christmas Wreath, christmas
Garlands, baubles Wreath, baubles Garlands, baubles Conetree, christmas
Decoration, pop-up Christmas Tree, disco Mirror Ball, halloween
Wreath, halloween Pumpkin, fall Harvest Pumpkin, autumn Wreath, autumn
Garlands, easter Egg, easter Wreath