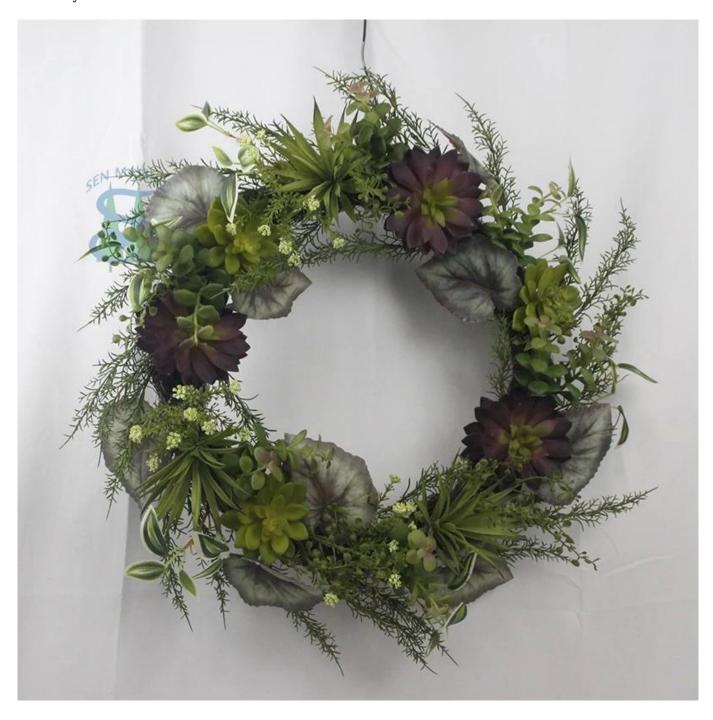

$22 inch \ artificial \ Succulent \ wreath \ for \ spring \ hanging \ decoration \ Front \ Door \ Arrangement \ green \ Greenery$ 

We can provide Easter decoration products such as Easter wreath, Easter eggs, Easter rabbits, Easter garlands, Easter tree, etc. and also can provide spring decoration such as flower wreath,flowers garlands,flower plant. The size and style can be customized according to your requirements. We customize new styles every year, and you are also welcome to visit our sample room[]