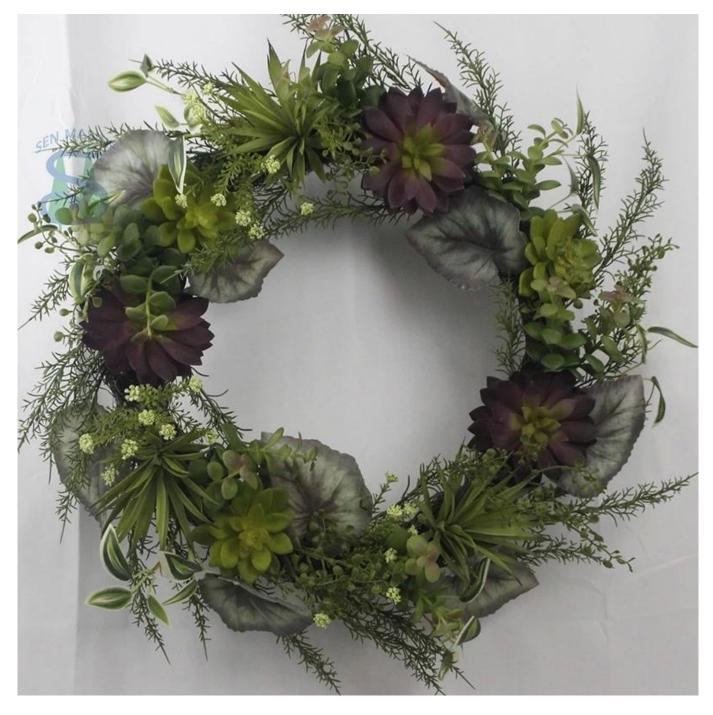

$22 inch \ artificial \ Succulent \ wreath \ for \ spring \ hanging \ decoration \ Front \ Door \ Arrangement \ green \ Greenery$ 

We can provide Easter decoration products such as Easter wreath, Easter eggs, Easter rabbits, Easter garlands, Easter tree, etc. and also can provide spring decoration such as flower wreath,flowers garlands,flower plant. The size and style can be customized according to your requirements. We customize new styles every year, and you are also welcome to visit our sample room[]