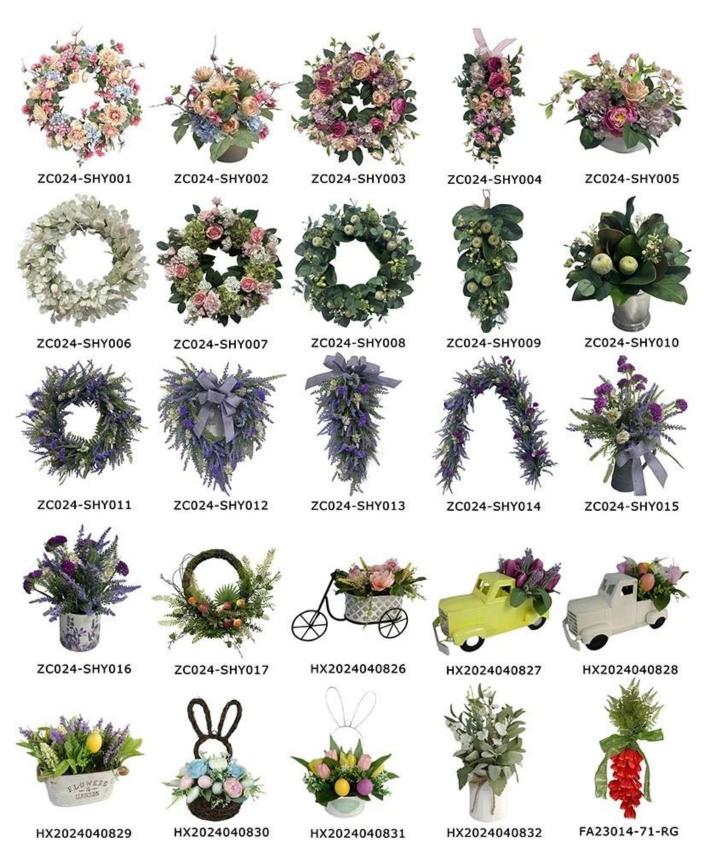

$22 inch \ artificial \ Succulent \ wreath \ for \ spring \ hanging \ decoration \ Front \ Door \ Arrangement \ green \ Greenery$ 

We can provide Easter decoration products such as Easter wreath, Easter eggs, Easter rabbits, Easter garlands, Easter tree, etc. and also can provide spring decoration such as flower wreath,flowers garlands,flower plant. The size and style can be customized according to your requirements. We customize new styles every year, and you are also welcome to visit our sample room[]

Please feel free to send "inquiries" for specific details at any time□

Whether you're seeking traditional decorations or want something unique and creative, Senmasine manufacturers offer an abundant selection. Let's embrace the joy and creativity of this festive season together! If you have any further questions, feel free to ask. We Can Provide Multi-category Product Portfolio Design
Services, christmas Ball, christmas Tree, christmas Wreath, christmas
Garlands, baubles Wreath, baubles Garlands, baubles Conetree, christmas
Decoration, pop-up Christmas Tree, disco Mirror Ball, halloween
Wreath, halloween Pumpkin, fall Harvest Pumpkin, autumn Wreath, autumn
Garlands, easter Egg, easter Wreath