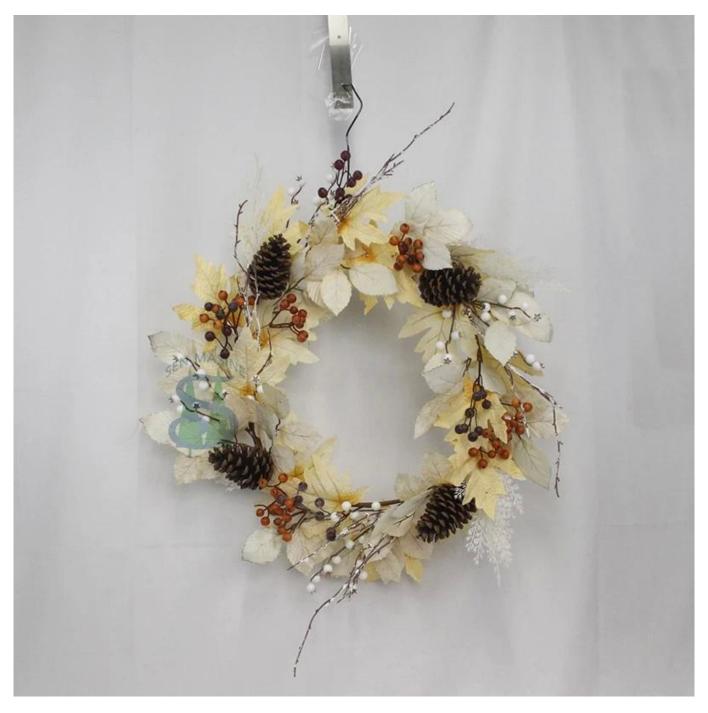

24 inch artificial autumn wreath for fall harvest festival hanging decor mixed pinecone berries branch

DIY design customization: We can modify any ornaments according to your needs, come up with new ideas, and design new wreath decoration