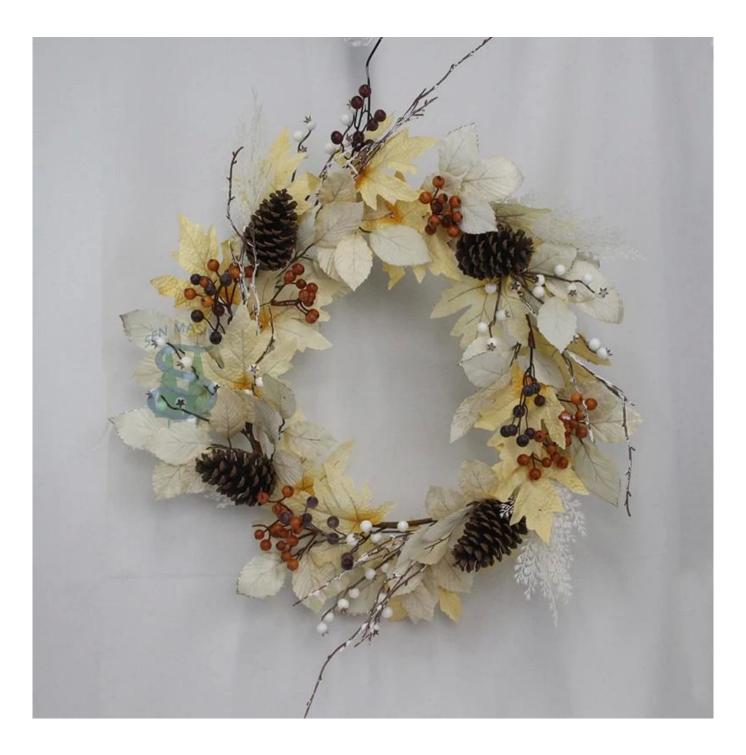

24 inch artificial autumn wreath for fall harvest festival hanging decor mixed pinecone berries branch

DIY design customization: We can modify any ornaments according to your needs, come up with new ideas, and design new wreath decoration