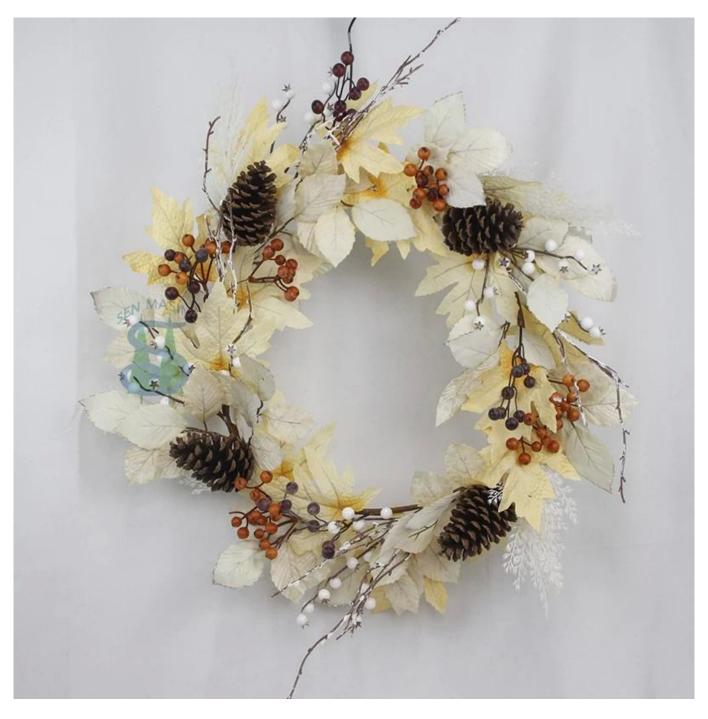

24 inch artificial autumn wreath for fall harvest festival hanging decor mixed pinecone berries branch

DIY design customization: We can modify any ornaments according to your needs, come up with new ideas, and design new wreath decoration