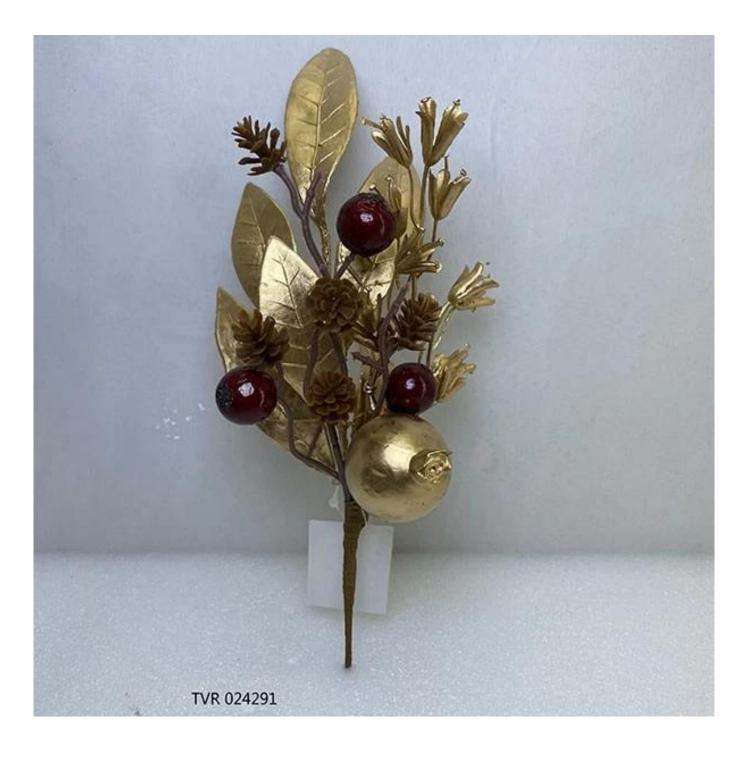

artificial berry christmas picks with green leaves branch glitter ball ornaments DIY holiday xmas decoration

Please feel free to send "inquiries" for specific details at any time[]

Whether you're seeking traditional decorations or want something unique and creative,