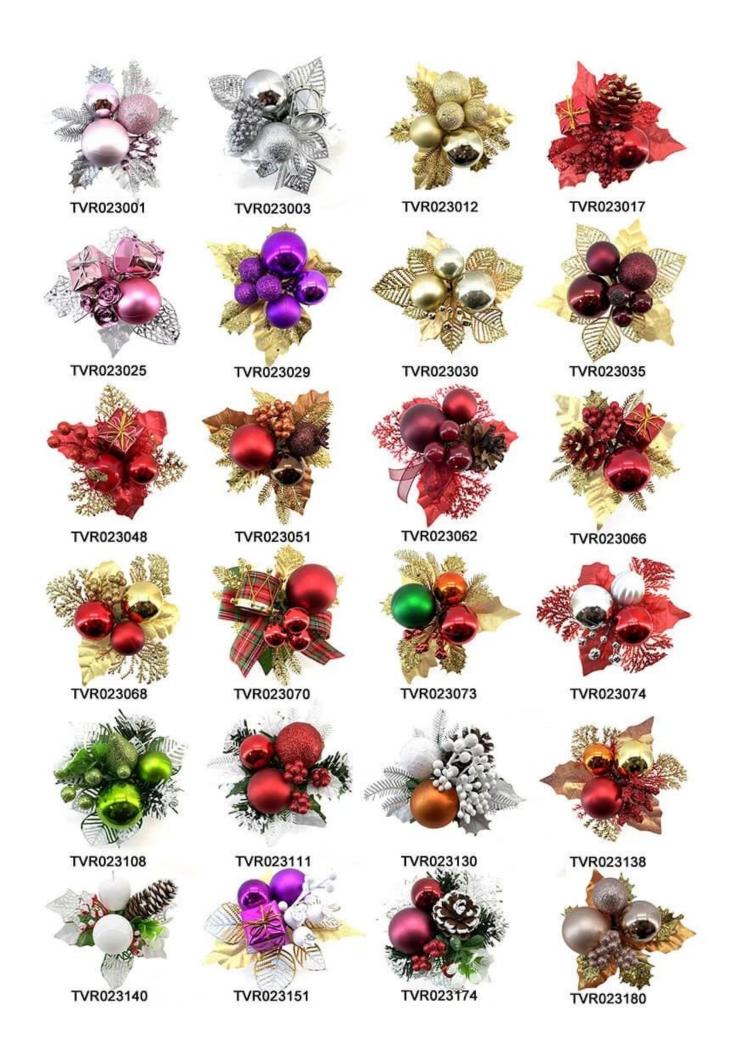

artificial berry christmas picks with green leaves branch glitter ball ornaments DIY holiday xmas decoration

Please feel free to send "inquiries" for specific details at any time[]

Whether you're seeking traditional decorations or want something unique and creative,