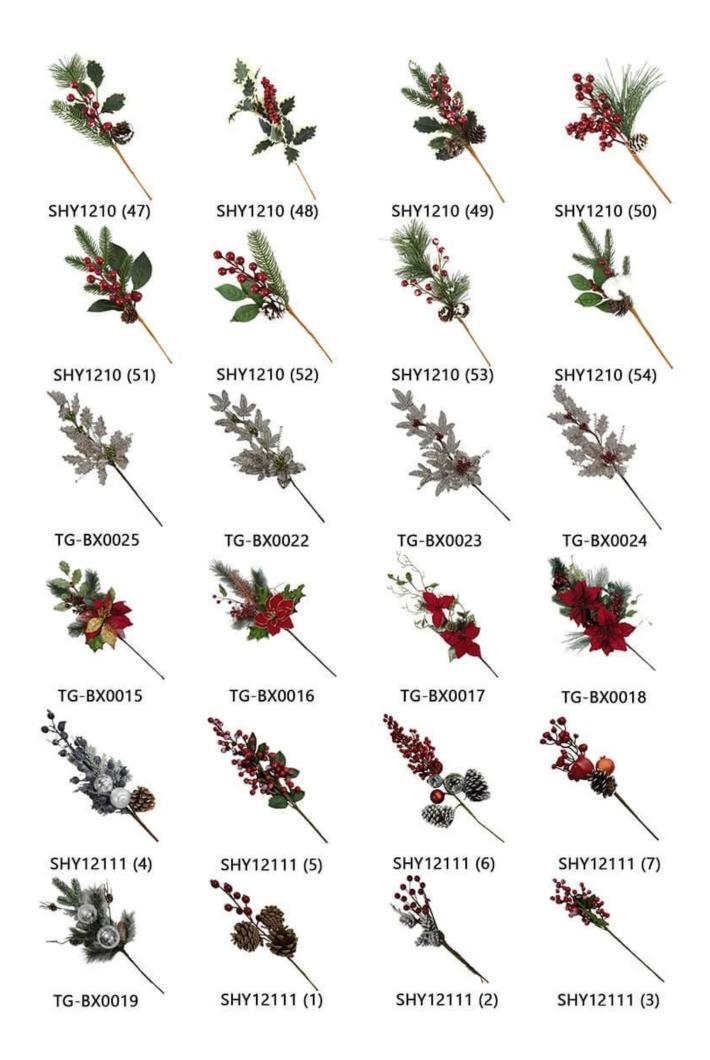

artificial berry christmas picks with green leaves branch glitter ball ornaments DIY holiday xmas decoration

Please feel free to send "inquiries" for specific details at any time[]

Whether you're seeking traditional decorations or want something unique and creative,