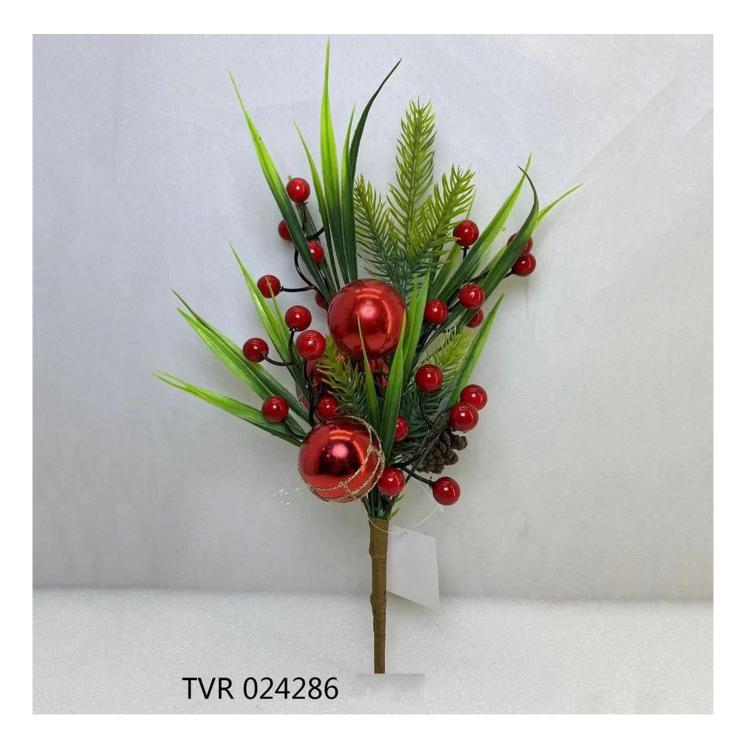

artificial berry christmas picks with green leaves branch glitter ball ornaments DIY holiday xmas decoration

Please feel free to send "inquiries" for specific details at any time[]

Whether you're seeking traditional decorations or want something unique and creative,