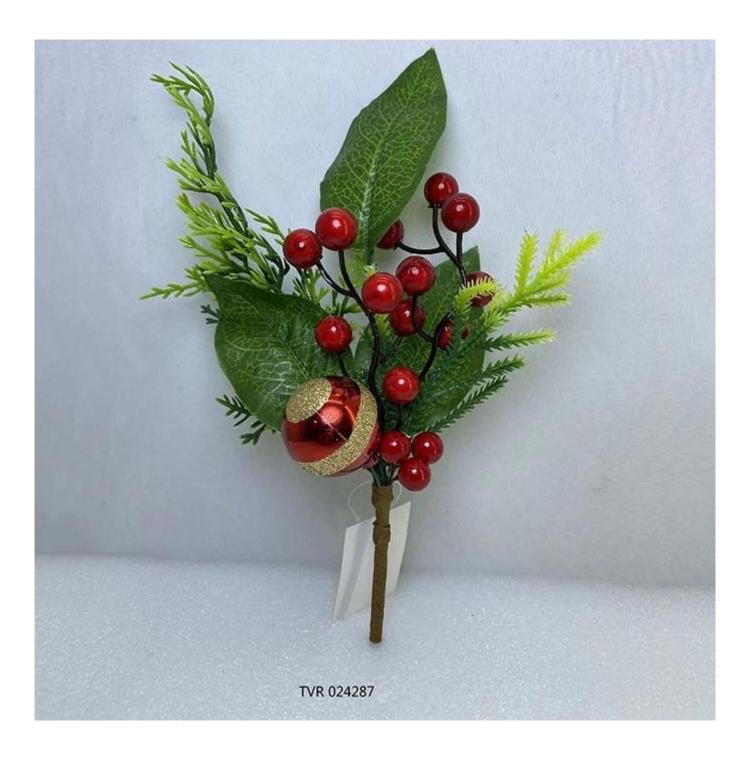

artificial berry christmas picks with green leaves branch glitter ball ornaments DIY holiday xmas decoration

Please feel free to send "inquiries" for specific details at any time[]

Whether you're seeking traditional decorations or want something unique and creative,