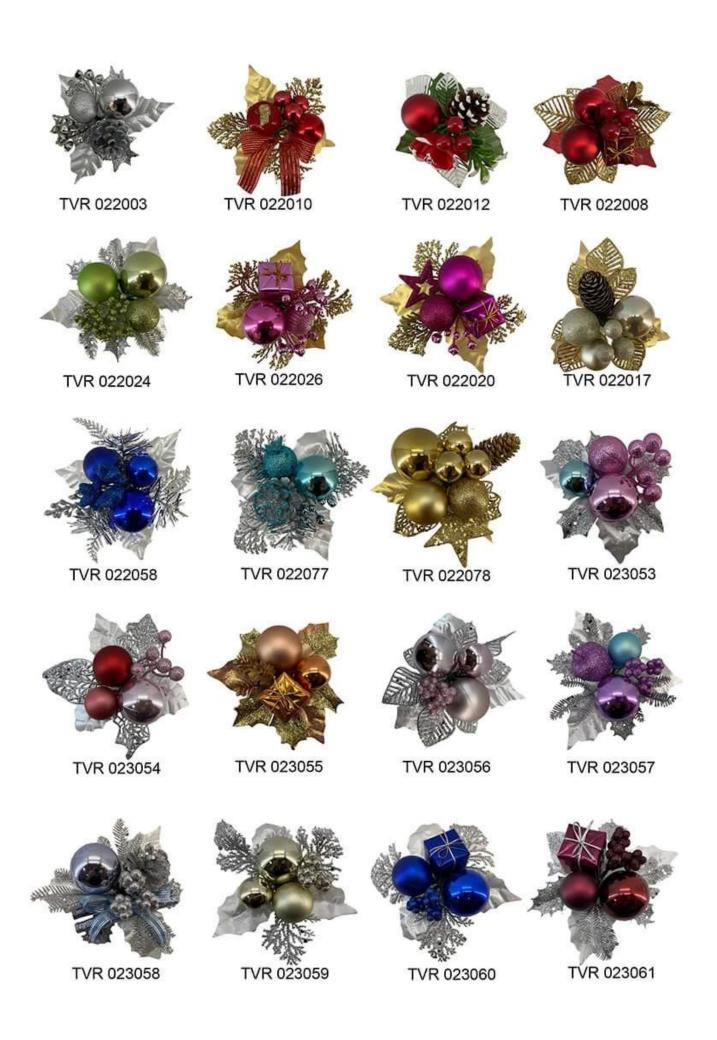

artificial berry christmas picks with green leaves branch glitter ball ornaments DIY holiday xmas decoration

Please feel free to send "inquiries" for specific details at any time[]

Whether you're seeking traditional decorations or want something unique and creative,