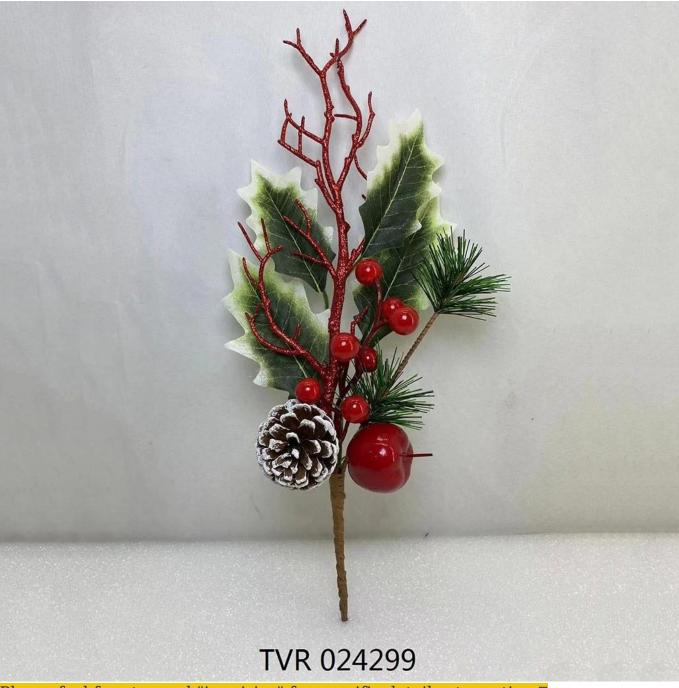

artificial berry christmas picks with green leaves branch glitter ball ornaments DIY holiday xmas decoration

Please feel free to send "inquiries" for specific details at any time[]

Whether you're seeking traditional decorations or want something unique and creative,