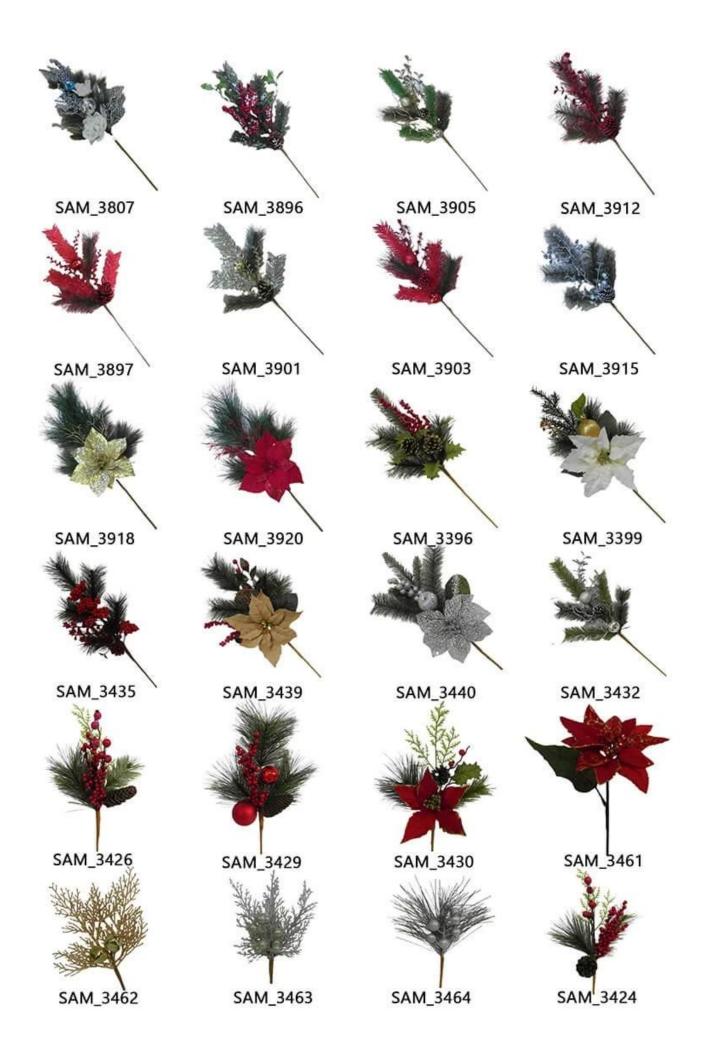

artificial berry christmas picks with green leaves branch glitter ball ornaments DIY holiday xmas decoration

Please feel free to send "inquiries" for specific details at any time[]

Whether you're seeking traditional decorations or want something unique and creative,