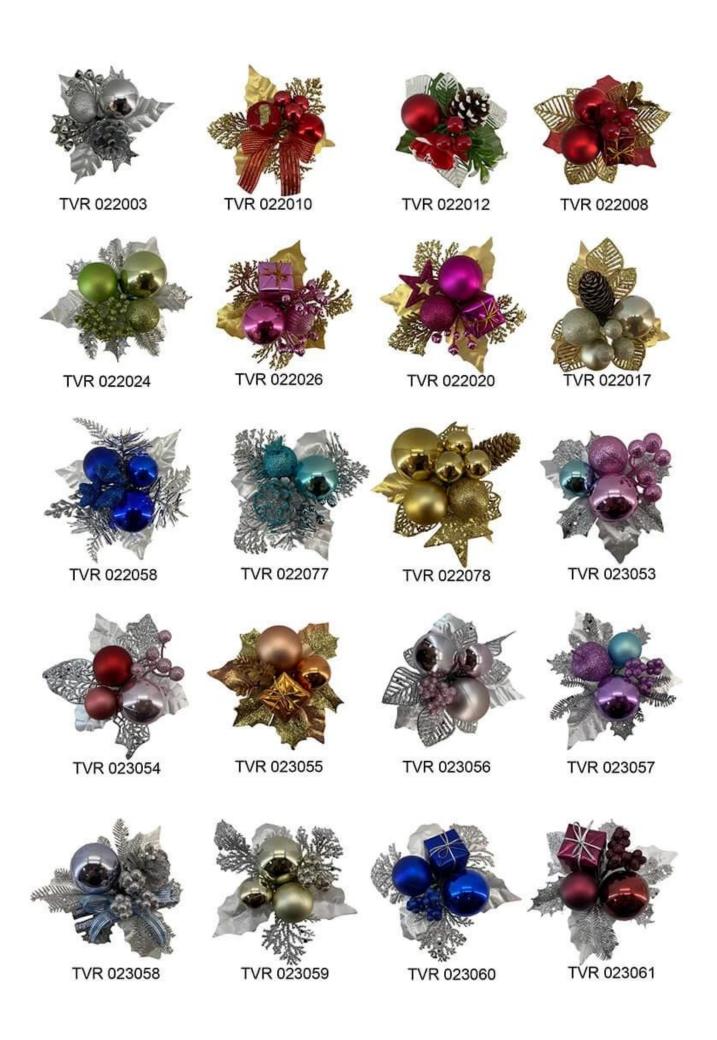

artificial berry picks for Xmas Winter Home decoration Holiday Christmas DIY Ornaments large pick

Please feel free to send "inquiries" for specific details at any time[]

Whether you're seeking traditional decorations or want something unique and creative,