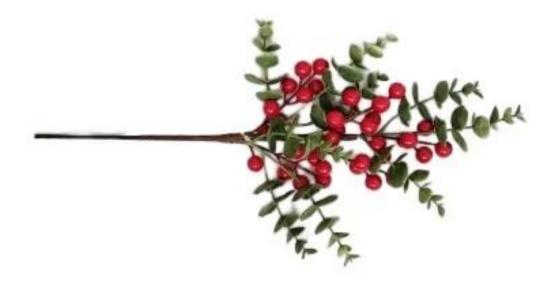

artificial berry picks for Xmas Winter Home decoration Holiday Christmas DIY Ornaments large pick

Please feel free to send "inquiries" for specific details at any time[]

Whether you're seeking traditional decorations or want something unique and creative,