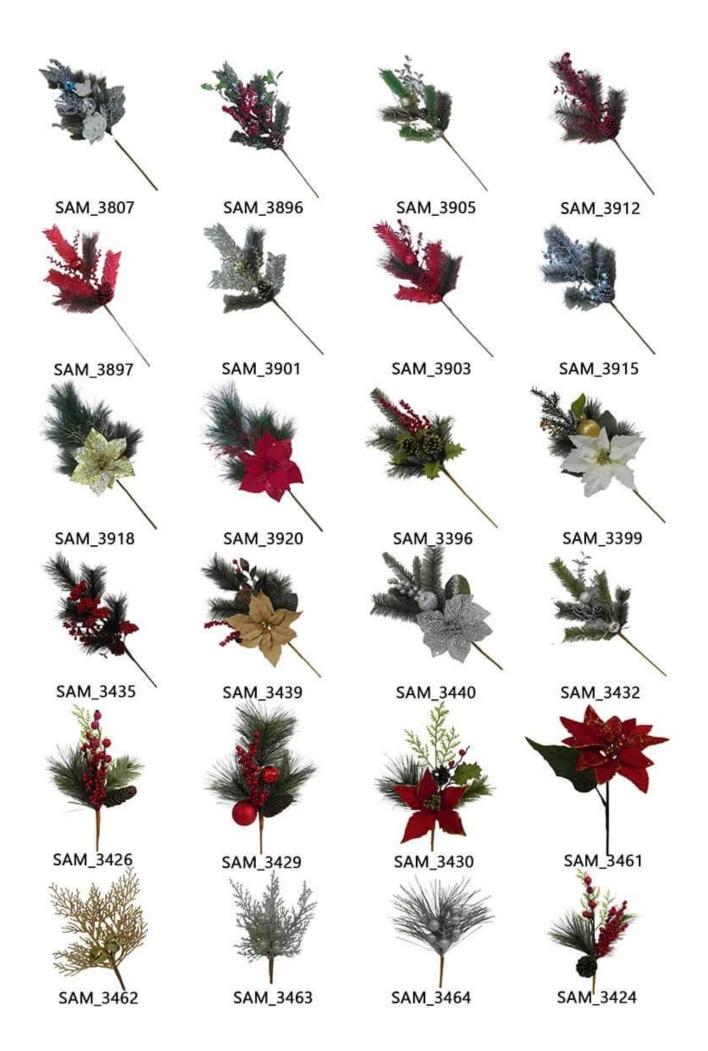

artificial berry picks for Xmas Winter Home decoration Holiday Christmas DIY Ornaments large pick

Please feel free to send "inquiries" for specific details at any time[]

Whether you're seeking traditional decorations or want something unique and creative,