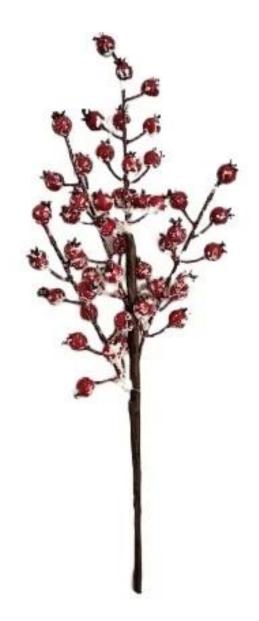

artificial berry picks for Xmas Winter Home decoration Holiday Christmas DIY Ornaments large pick

Please feel free to send "inquiries" for specific details at any time[]

Whether you're seeking traditional decorations or want something unique and creative,