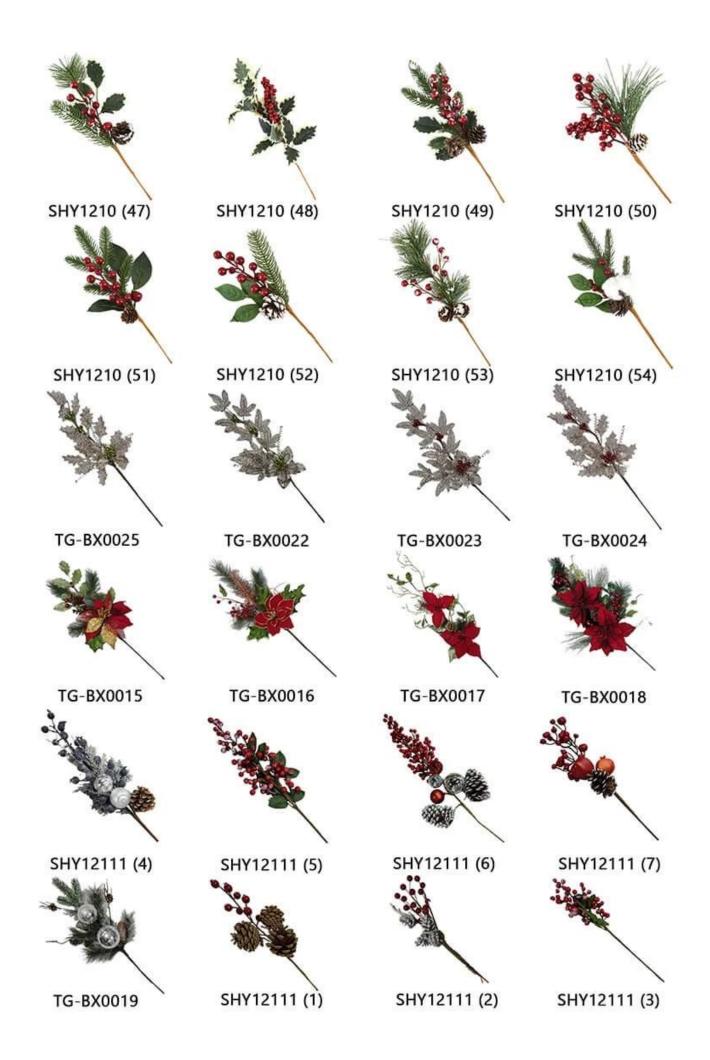

artificial berry picks for Xmas Winter Home decoration Holiday Christmas DIY Ornaments large pick

Please feel free to send "inquiries" for specific details at any time[]

Whether you're seeking traditional decorations or want something unique and creative,