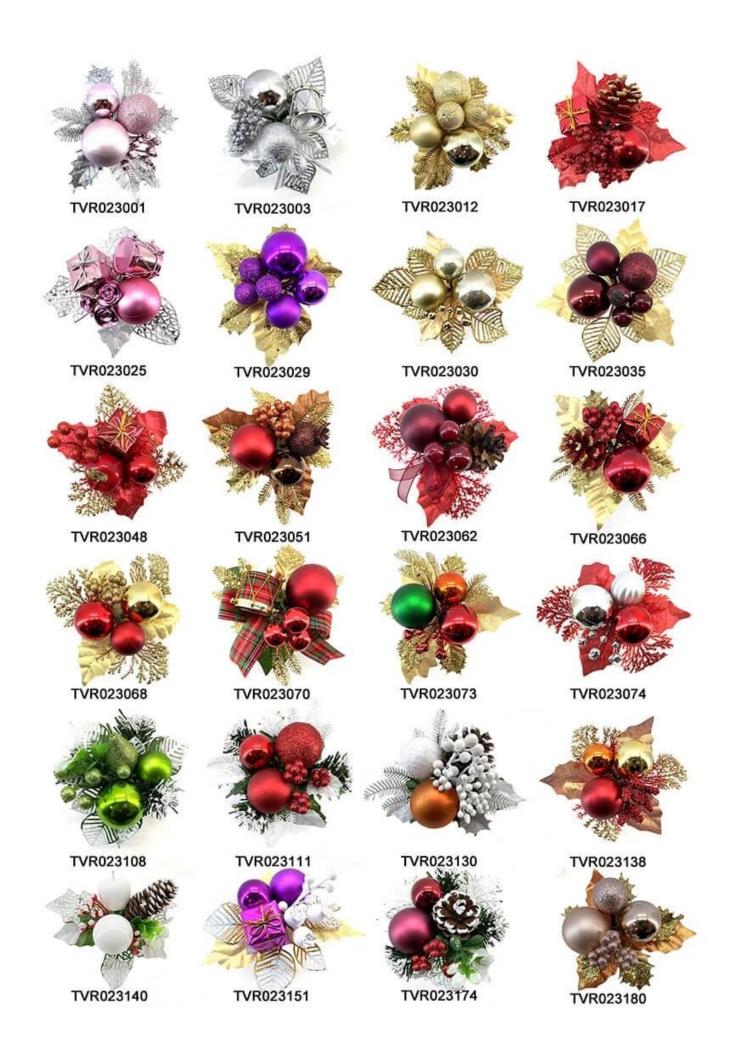

artificial berry picks for Xmas Winter Home decoration Holiday Christmas DIY Ornaments large pick

Please feel free to send "inquiries" for specific details at any time[]

Whether you're seeking traditional decorations or want something unique and creative,