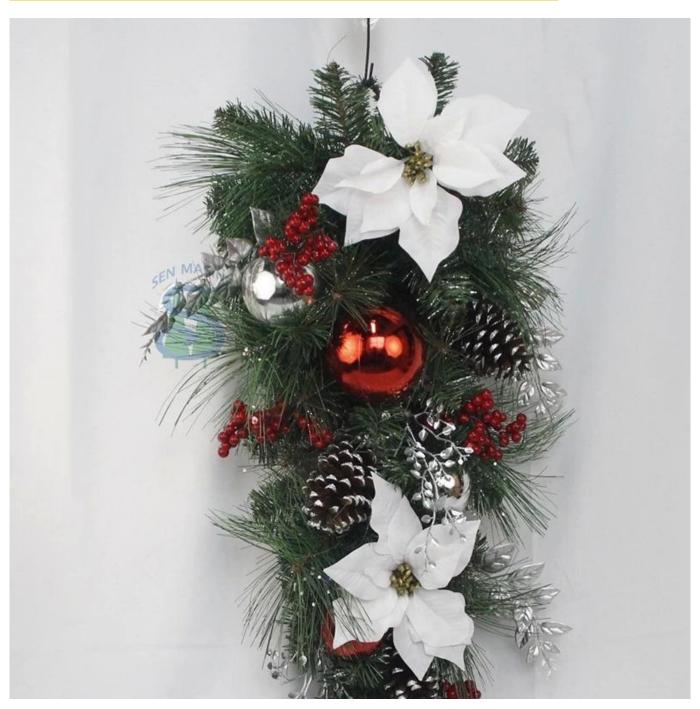

30inch artificial christmas holiday swag with red berries white poinsettia pinecone sliver glitter branch

DIY design customization: We can modify any ornaments according to your needs, come up with new ideas, and design new swag decoration

About size:22-30inch or custom, Suitable for indoor and outdoor use Please feel free to send "inquiries" for specific details at any time

Whether you're seeking traditional decorations or want something unique and creative, Senmasine manufacturers offer an abundant selection. Let's embrace the joy and creativity of this festive season together! If you have any further questions, feel free to ask.