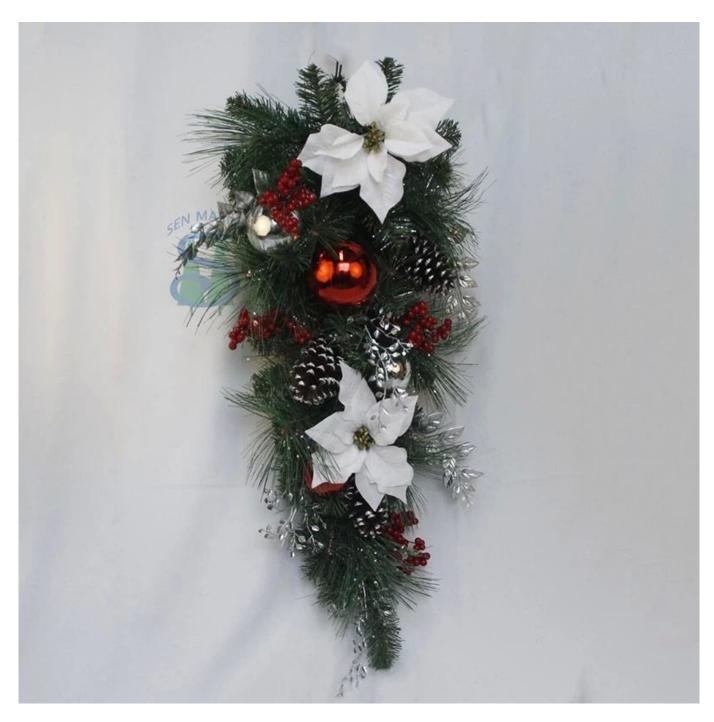

30inch artificial christmas holiday swag with red berries white poinsettia pinecone sliver glitter branch

DIY design customization: We can modify any ornaments according to your needs, come up with new ideas, and design new swag decoration

About size:22-30inch or custom, Suitable for indoor and outdoor use Please feel free to send "inquiries" for specific details at any time

Whether you're seeking traditional decorations or want something unique and creative, Senmasine manufacturers offer an abundant selection. Let's embrace the joy and creativity of this festive season together! If you have any further questions, feel free to ask.