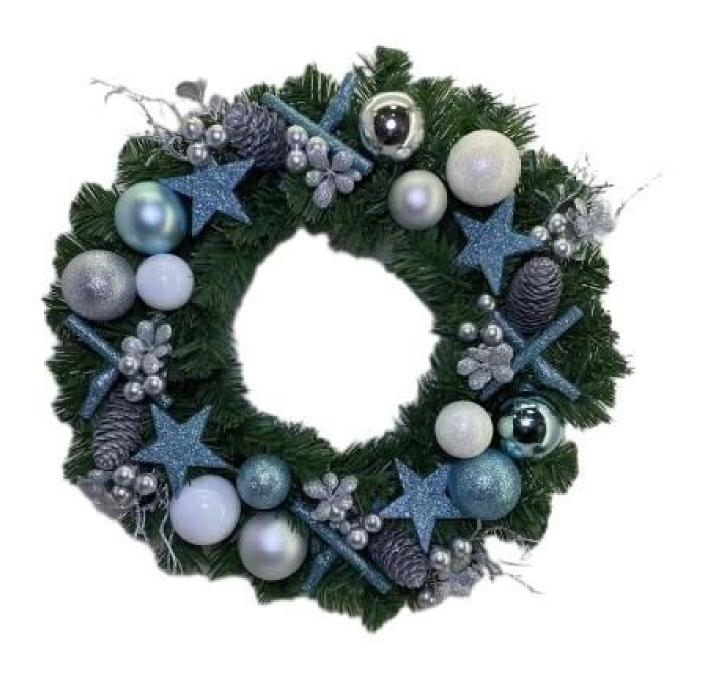

30cm 40cm artificial christmas wreath with star ornaments ball festival holiday xmas decoration DIY design customization: We can modify any ornaments according to your needs, come up with new ideas, and design new swag decoration

About size: 22-30inch or custom, Suitable for indoor and outdoor use Please feel free to send "inquiries" for specific details at any time

Whether you're seeking traditional decorations or want something unique and creative, Senmasine manufacturers offer an abundant selection. Let's embrace the joy and creativity of this festive season together! If you have any further questions, feel free to ask.