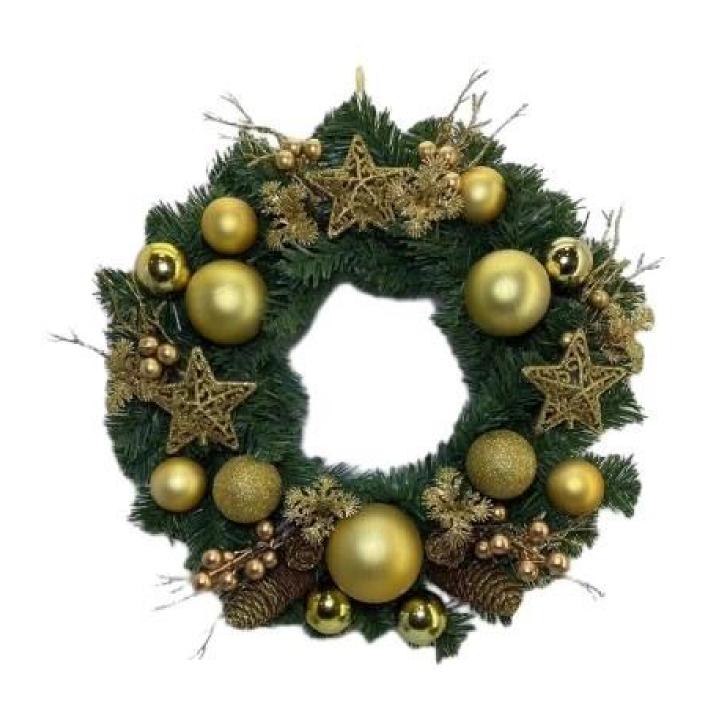

30cm 40cm artificial christmas wreath with star ornaments ball festival holiday xmas decoration DIY design customization: We can modify any ornaments according to your needs, come up with new ideas, and design new swag decoration

About size: 22-30inch or custom, Suitable for indoor and outdoor use Please feel free to send "inquiries" for specific details at any time

Whether you're seeking traditional decorations or want something unique and creative, Senmasine manufacturers offer an abundant selection. Let's embrace the joy and creativity of this festive season together! If you have any further questions, feel free to ask.