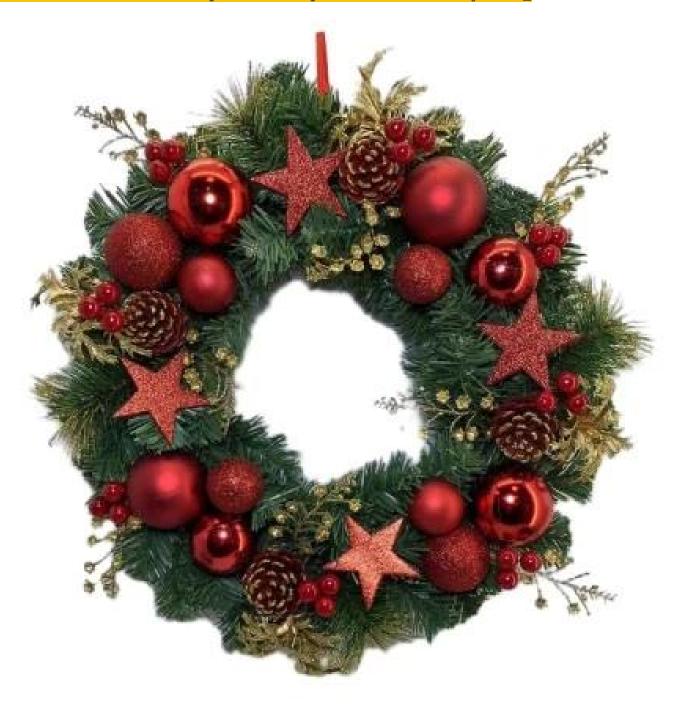

30cm 40cm artificial christmas wreath with star ornaments ball festival holiday xmas decoration DIY design customization: We can modify any ornaments according to your needs, come up with new ideas, and design new swag decoration

About size: 22-30inch or custom, Suitable for indoor and outdoor use Please feel free to send "inquiries" for specific details at any time

Whether you're seeking traditional decorations or want something unique and creative, Senmasine manufacturers offer an abundant selection. Let's embrace the joy and creativity of this festive season together! If you have any further questions, feel free to ask.