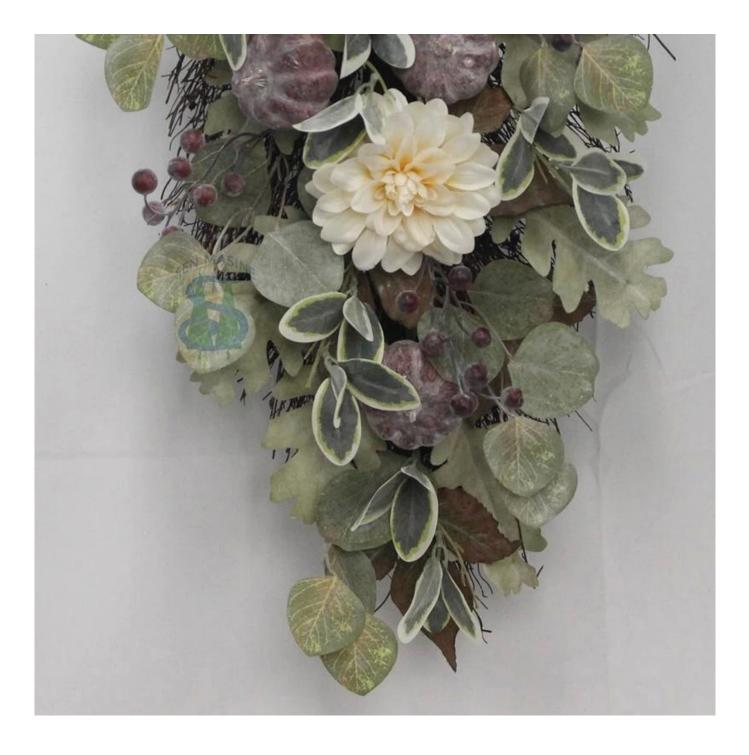

24 inch artificial flower swag mixed silk peony flowers green eucalyptus leaves pumpkin spring decor

We can provide Easter decoration products such as Easter wreath, Easter eggs, Easter rabbits, Easter garlands, Easter tree, etc. and also can provide spring decoration such as flower wreath,flowers garlands,flower plant. The size and style can be customized according to your requirements. We customize new styles every year, and you are also welcome to visit our sample room