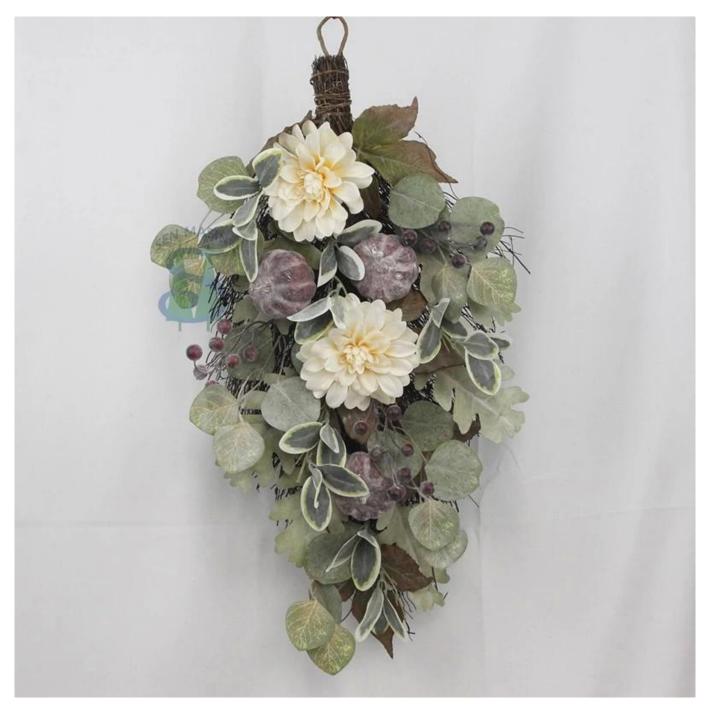

24 inch artificial flower swag mixed silk peony flowers green eucalyptus leaves pumpkin spring decor

We can provide Easter decoration products such as Easter wreath, Easter eggs, Easter rabbits, Easter garlands, Easter tree, etc. and also can provide spring decoration such as flower wreath,flowers garlands,flower plant. The size and style can be customized according to your requirements. We customize new styles every year, and you are also welcome to visit our sample room