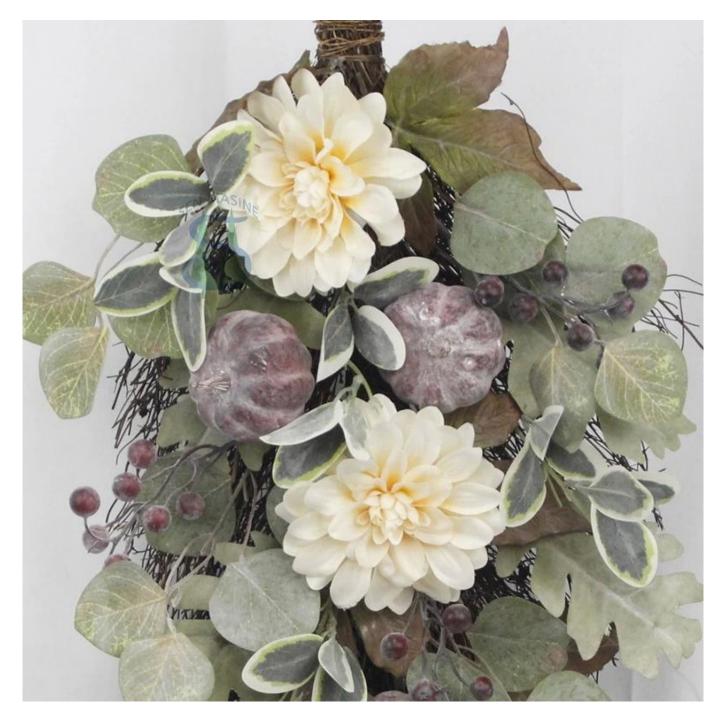

24 inch artificial flower swag mixed silk peony flowers green eucalyptus leaves pumpkin spring decor

We can provide Easter decoration products such as Easter wreath, Easter eggs, Easter rabbits, Easter garlands, Easter tree, etc. and also can provide spring decoration such as flower wreath,flowers garlands,flower plant. The size and style can be customized according to your requirements. We customize new styles every year, and you are also welcome to visit our sample room