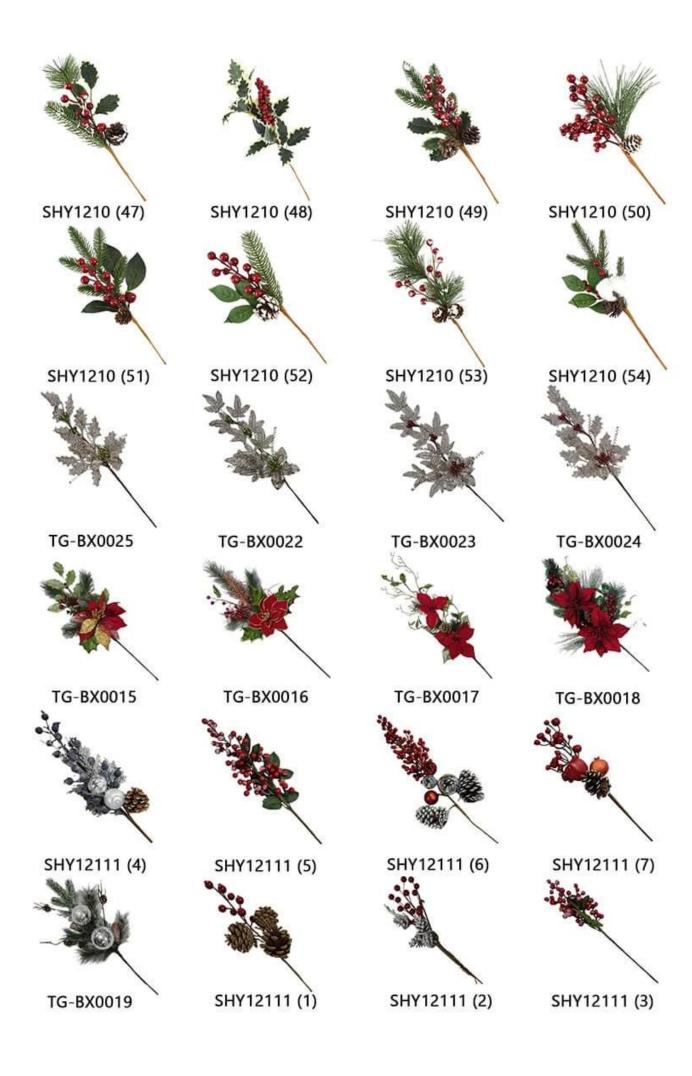

glitter artificial pinecone picks mixed baubles ball ornaments for Christmas winter holiday DIY decoration  $\frac{1}{2}$ 

Please feel free to send "inquiries" for specific details at any time□

Whether you're seeking traditional decorations or want something unique and creative,