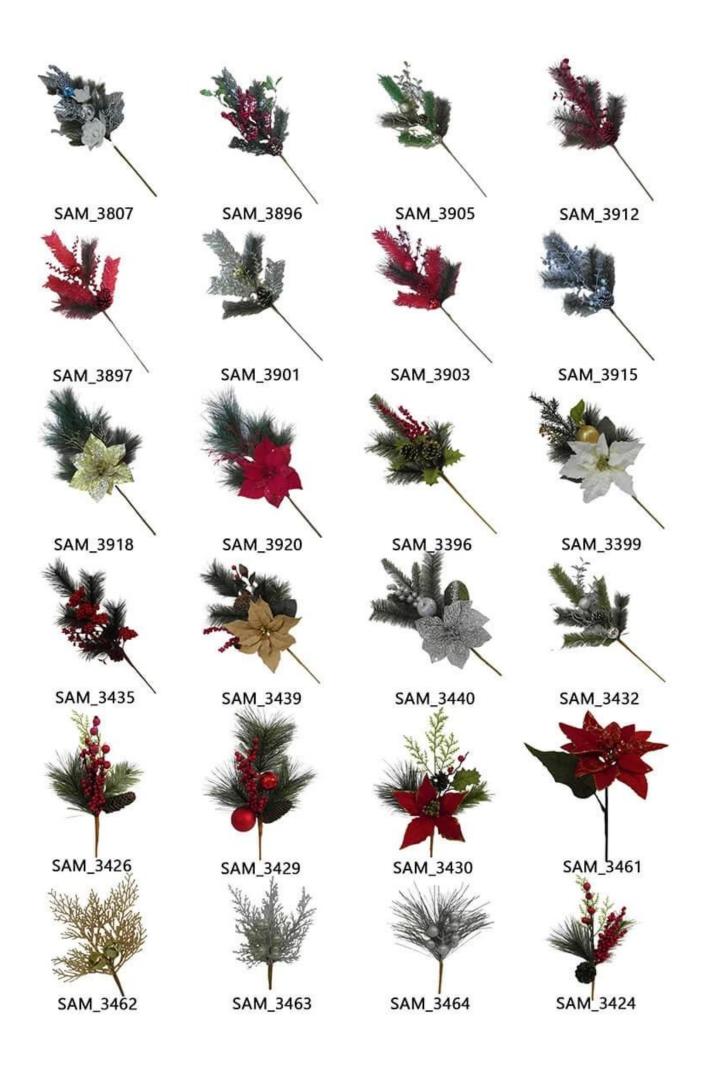

glitter artificial pinecone picks mixed baubles ball ornaments for Christmas winter holiday DIY decoration  $\frac{1}{2}$ 

Please feel free to send "inquiries" for specific details at any time□

Whether you're seeking traditional decorations or want something unique and creative,