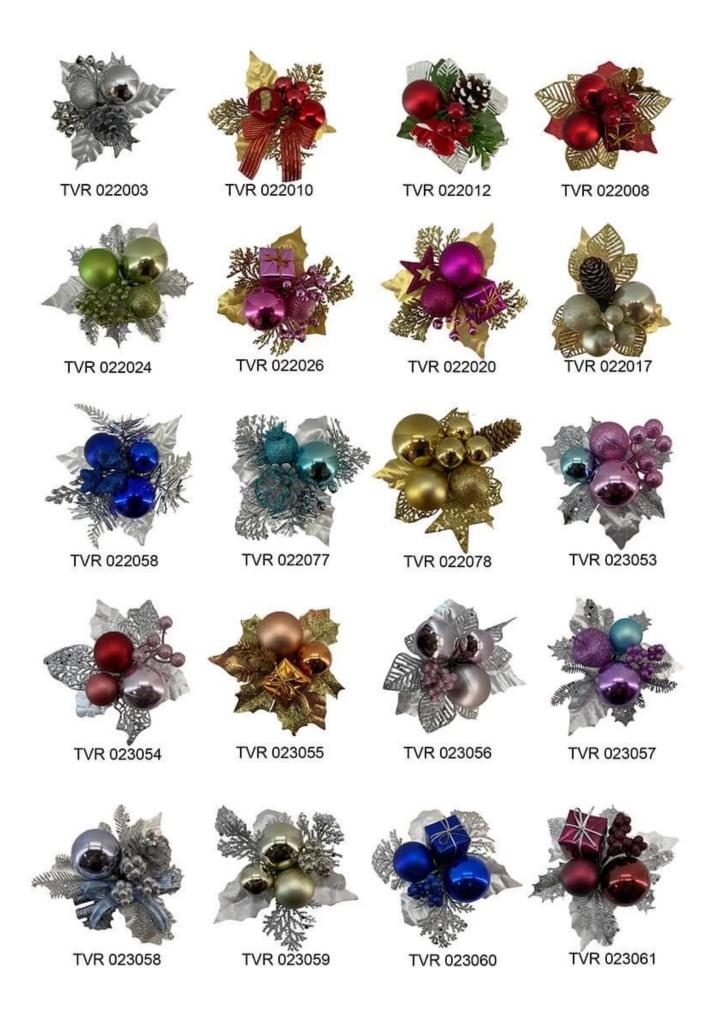

glitter artificial pinecone picks mixed baubles ball ornaments for Christmas winter holiday DIY decoration  $\frac{1}{2}$ 

Please feel free to send "inquiries" for specific details at any time□

Whether you're seeking traditional decorations or want something unique and creative,