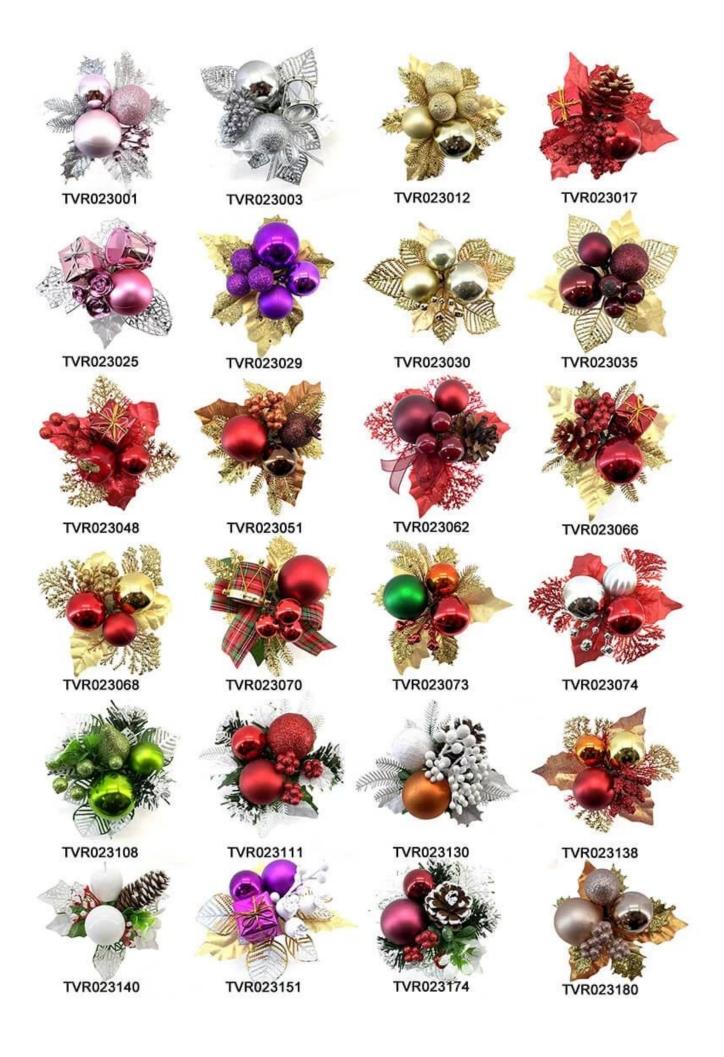

glitter artificial pinecone picks mixed baubles ball ornaments for Christmas winter holiday DIY decoration  $\frac{1}{2}$ 

Please feel free to send "inquiries" for specific details at any time□

Whether you're seeking traditional decorations or want something unique and creative,