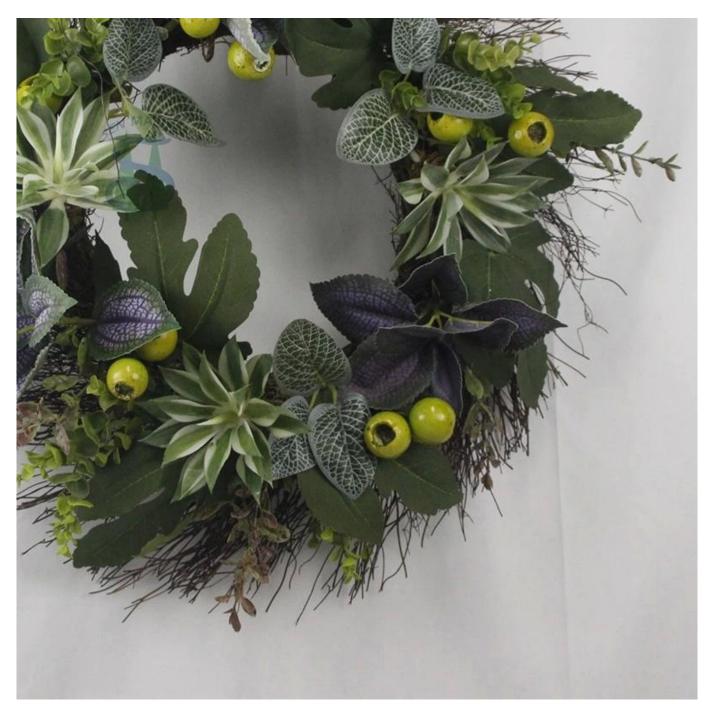

24inch artificial spring wreath for front door hanging decorative mixed Agave plants fig leaves

We can provide Easter decoration products such as Easter wreath, Easter eggs, Easter rabbits, Easter garlands, Easter tree, etc. and also can provide spring decoration such as flower wreath,flowers garlands,flower plant. The size and style can be customized according to your requirements. We customize new styles every year, and you are also welcome to visit our sample room[]