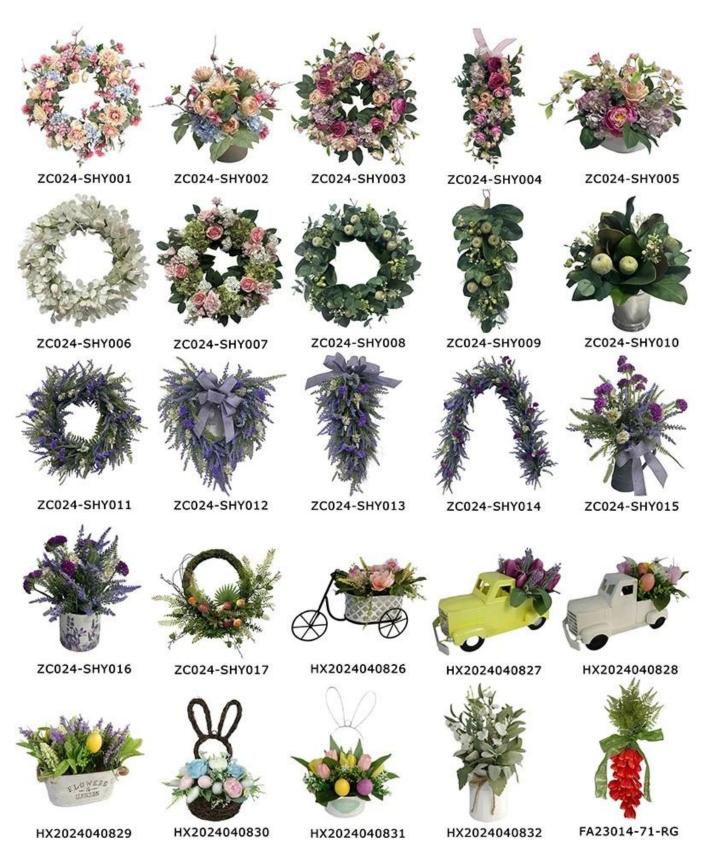

24inch artificial spring wreath for front door hanging decorative mixed Agave plants fig leaves

We can provide Easter decoration products such as Easter wreath, Easter eggs, Easter rabbits, Easter garlands, Easter tree, etc. and also can provide spring decoration such as flower wreath,flowers garlands,flower plant. The size and style can be customized according to your requirements. We customize new styles every year, and you are also welcome to visit our sample room[]

Please feel free to send "inquiries" for specific details at any time[

Whether you're seeking traditional decorations or want something unique and creative, Senmasine manufacturers offer an abundant selection. Let's embrace the joy and creativity of this festive season together! If you have any further questions, feel free to ask. We Can Provide Multi-category Product Portfolio Design
Services, christmas Ball, christmas Tree, christmas Wreath, christmas
Garlands, baubles Wreath, baubles Garlands, baubles Conetree, christmas
Decoration, pop-up Christmas Tree, disco Mirror Ball, halloween
Wreath, halloween Pumpkin, fall Harvest Pumpkin, autumn Wreath, autumn
Garlands, easter Egg, easter Wreath