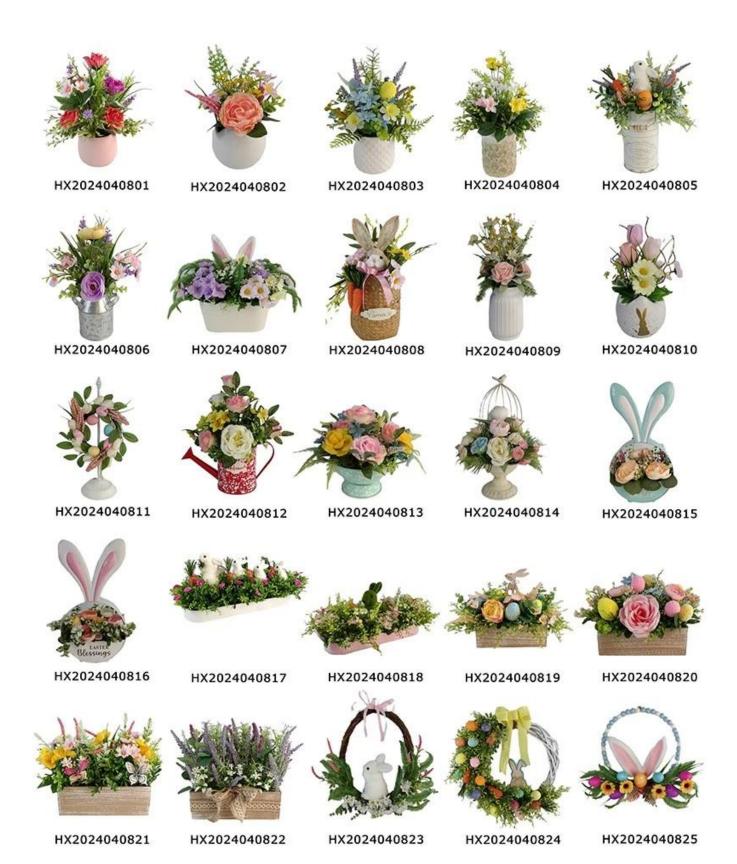

24inch artificial spring wreath for front door hanging decorative mixed Agave plants fig leaves

We can provide Easter decoration products such as Easter wreath, Easter eggs, Easter rabbits, Easter garlands, Easter tree, etc. and also can provide spring decoration such as flower wreath,flowers garlands,flower plant. The size and style can be customized according to your requirements. We customize new styles every year, and you are also welcome to visit our sample room[]

Please feel free to send "inquiries" for specific details at any time[

Whether you're seeking traditional decorations or want something unique and creative, Senmasine manufacturers offer an abundant selection. Let's embrace the joy and creativity of this festive season together! If you have any further questions, feel free to ask. We Can Provide Multi-category Product Portfolio Design
Services, christmas Ball, christmas Tree, christmas Wreath, christmas
Garlands, baubles Wreath, baubles Garlands, baubles Conetree, christmas
Decoration, pop-up Christmas Tree, disco Mirror Ball, halloween
Wreath, halloween Pumpkin, fall Harvest Pumpkin, autumn Wreath, autumn
Garlands, easter Egg, easter Wreath