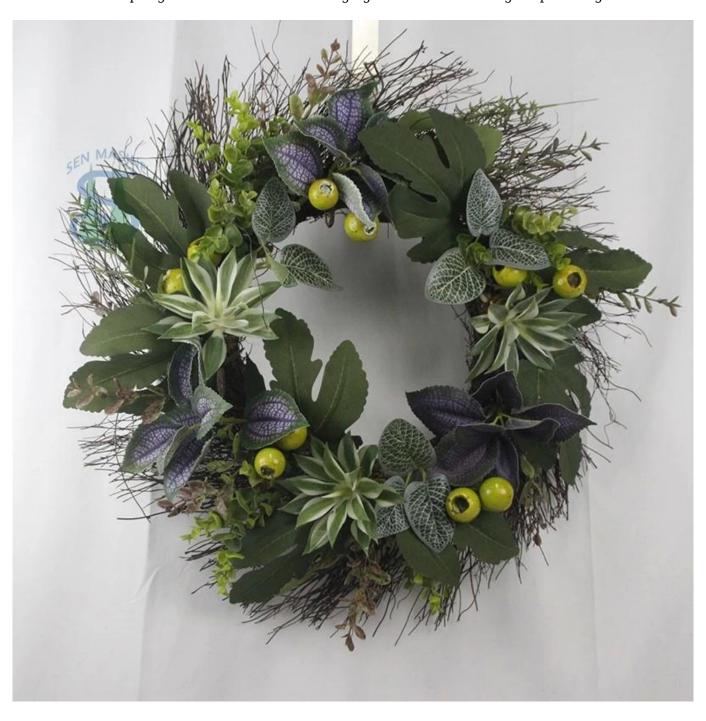

24inch artificial spring wreath for front door hanging decorative mixed Agave plants fig leaves

We can provide Easter decoration products such as Easter wreath, Easter eggs, Easter rabbits, Easter garlands, Easter tree, etc. and also can provide spring decoration such as flower wreath,flowers garlands,flower plant. The size and style can be customized according to your requirements. We customize new styles every year, and you are also welcome to visit our sample room[]