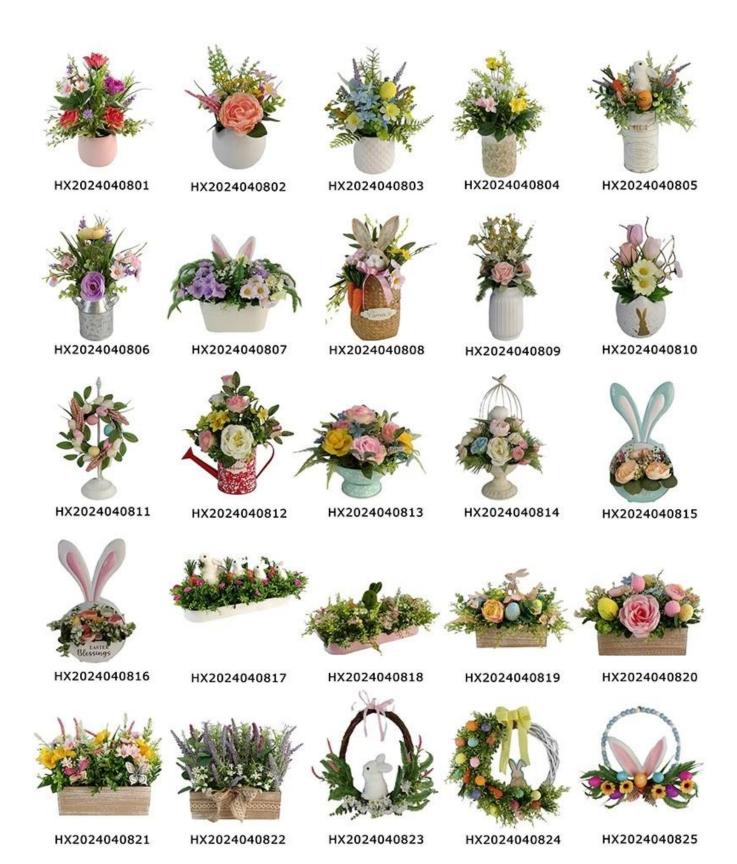

$artificial\ spring\ wreath\ for\ front\ door\ Farmhouse\ Indoor\ Outdoor\ hanging\ Decor\ mixed\ silk\ flowers\ leaves$ 

We can provide Easter decoration products such as Easter wreath, Easter eggs, Easter rabbits, Easter garlands, Easter tree, etc. and also can provide spring decoration such as flower wreath,flowers garlands,flower plant. The size and style can be customized according to your requirements. We customize new styles every year, and you are also welcome to visit our sample room[]