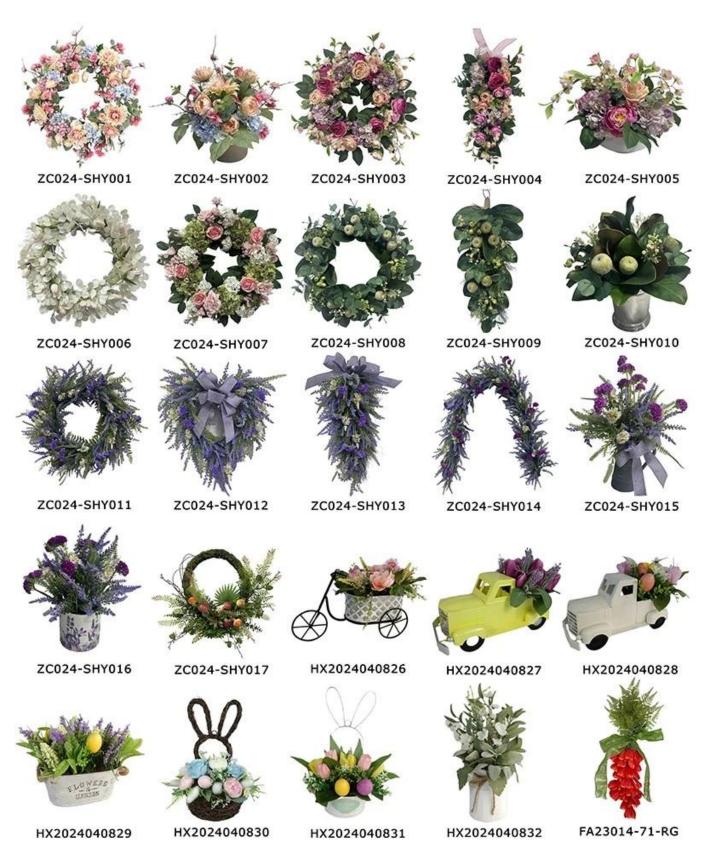

$artificial\ spring\ wreath\ for\ front\ door\ Farmhouse\ Indoor\ Outdoor\ hanging\ Decor\ mixed\ silk\ flowers\ leaves$ 

We can provide Easter decoration products such as Easter wreath, Easter eggs, Easter rabbits, Easter garlands, Easter tree, etc. and also can provide spring decoration such as flower wreath,flowers garlands,flower plant. The size and style can be customized according to your requirements. We customize new styles every year, and you are also welcome to visit our sample room[]