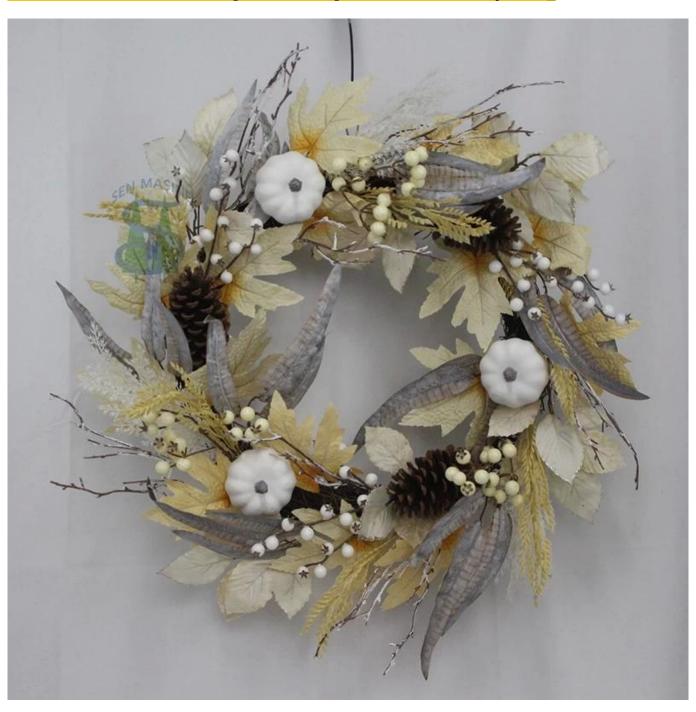

24inch autumn decorations wreath with artificial maple leaves pinecone white berries branch pumpkin

DIY design customization: We can modify any ornaments according to your needs, come up with new ideas, and design new wreath decoration