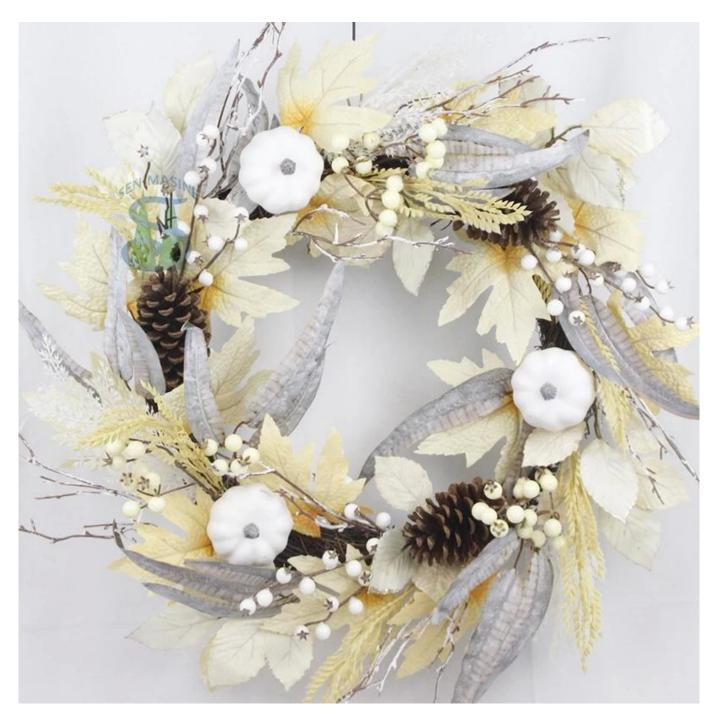

24inch autumn decorations wreath with artificial maple leaves pinecone white berries branch pumpkin

DIY design customization: We can modify any ornaments according to your needs, come up with new ideas, and design new wreath decoration