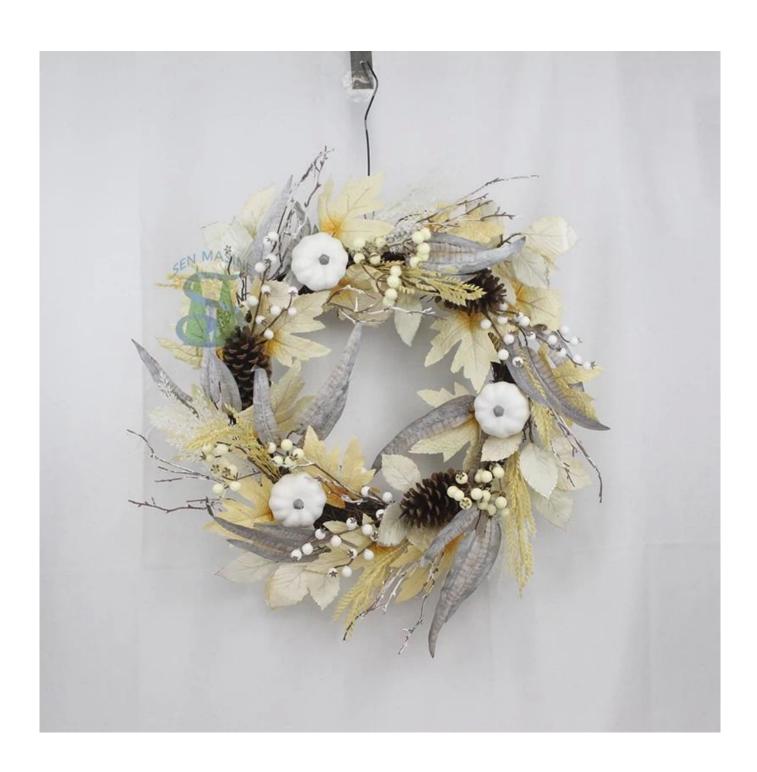

24inch autumn decorations wreath with artificial maple leaves pinecone white berries branch pumpkin

DIY design customization: We can modify any ornaments according to your needs, come up with new ideas, and design new wreath decoration