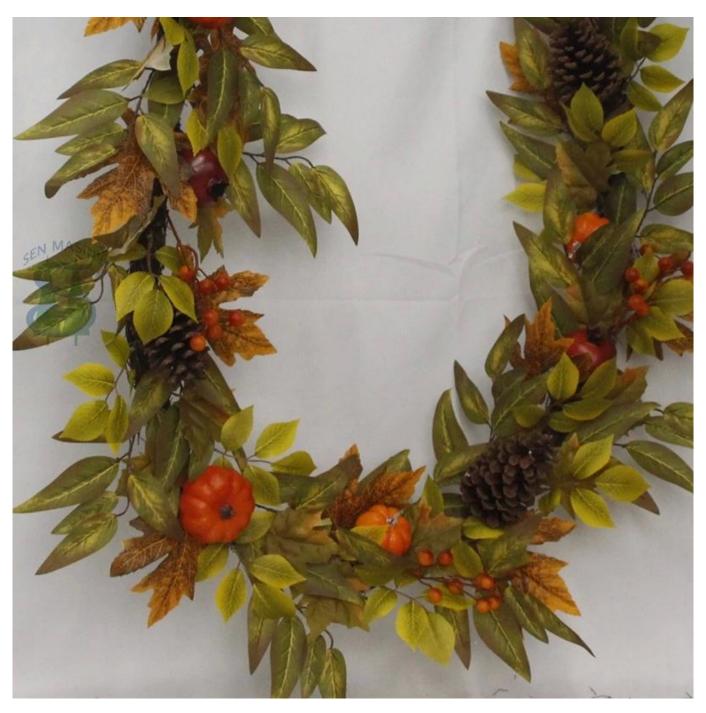

6ft autumn harvest pumpkin garland with pinecone artificial leaves pomegranate front door hanging decorative

DIY design customization: We can modify any ornaments according to your needs, come up with new ideas, and design new wreath decoration