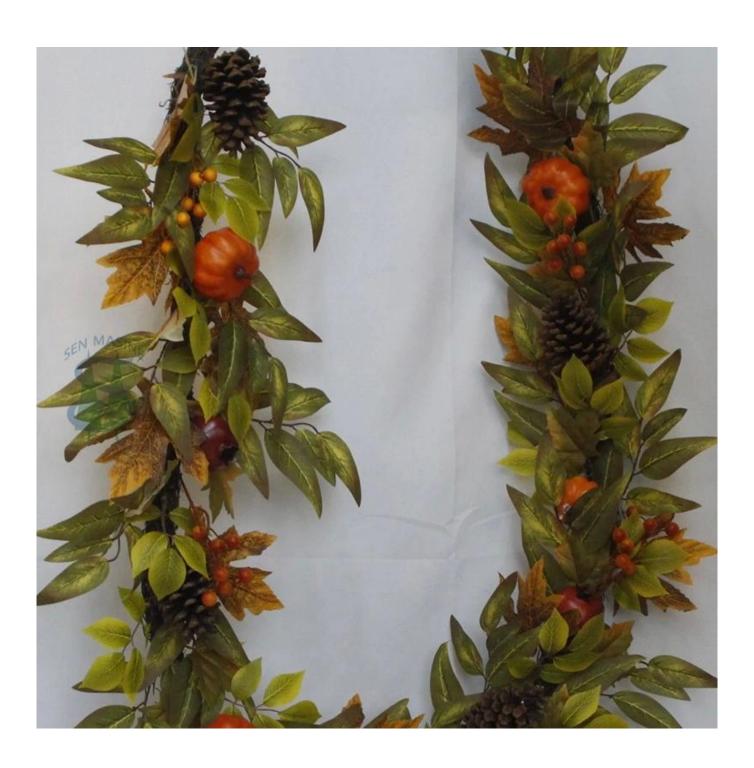

6ft autumn harvest pumpkin garland with pinecone artificial leaves pomegranate front door hanging decorative

DIY design customization: We can modify any ornaments according to your needs, come up with new ideas, and design new wreath decoration