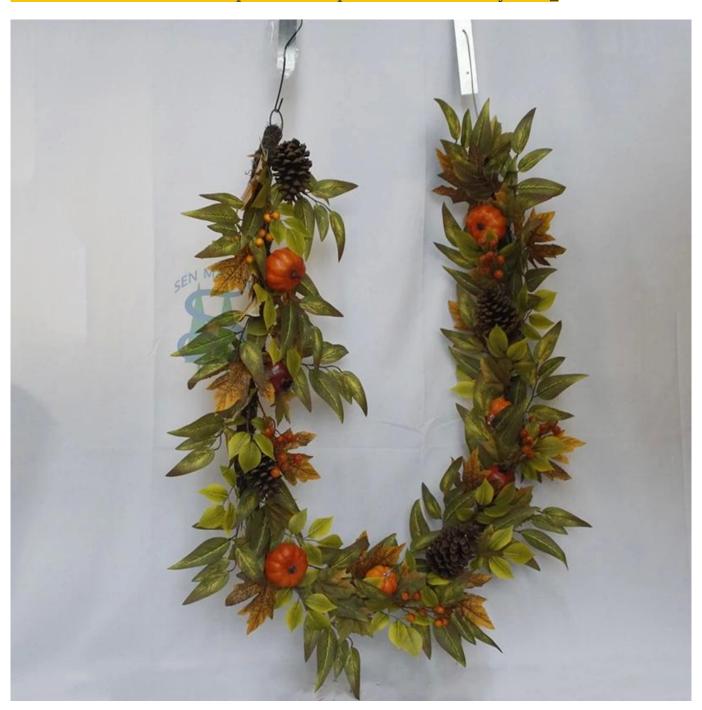

6ft autumn harvest pumpkin garland with pinecone artificial leaves pomegranate front door hanging decorative

DIY design customization: We can modify any ornaments according to your needs, come up with new ideas, and design new wreath decoration