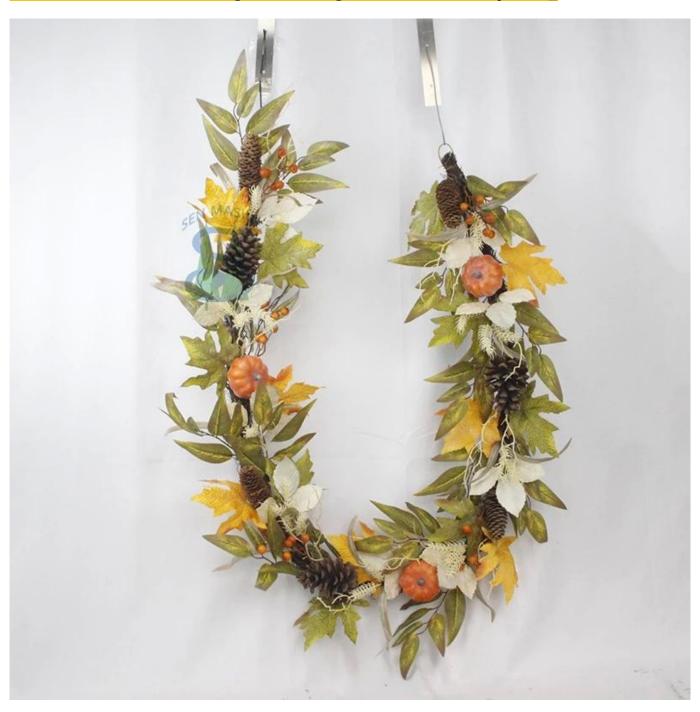

$6\mathrm{ft}$  autumn maple leaf garland with pumpkin pinecones orange berries fall harvest festival decorative

DIY design customization: We can modify any ornaments according to your needs, come up with new ideas, and design new wreath decoration □