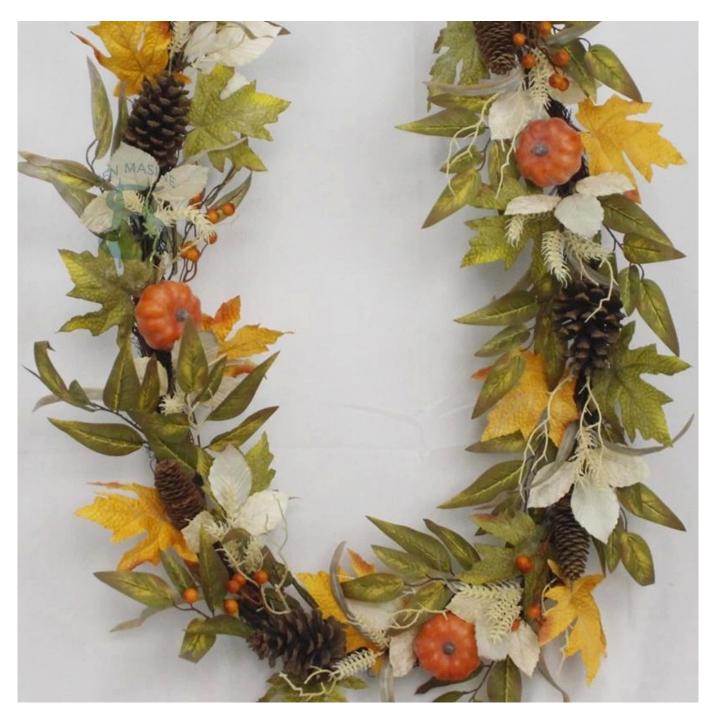

$6\mathrm{ft}$  autumn maple leaf garland with pumpkin pinecones orange berries fall harvest festival decorative

DIY design customization: We can modify any ornaments according to your needs, come up with new ideas, and design new wreath decoration □