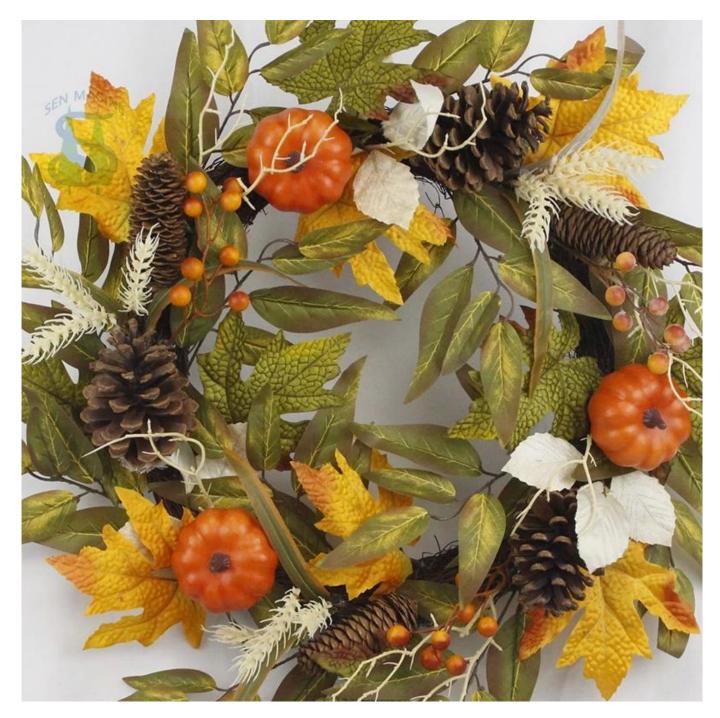

$24\ inch \ autumn\ pumpkin\ wreath\ with\ pinecone\ artificial\ maple\ leaves\ orange\ berries\ fall\ harvest\ decor$ 

DIY design customization: We can modify any ornaments according to your needs, come up with new ideas, and design new wreath decoration