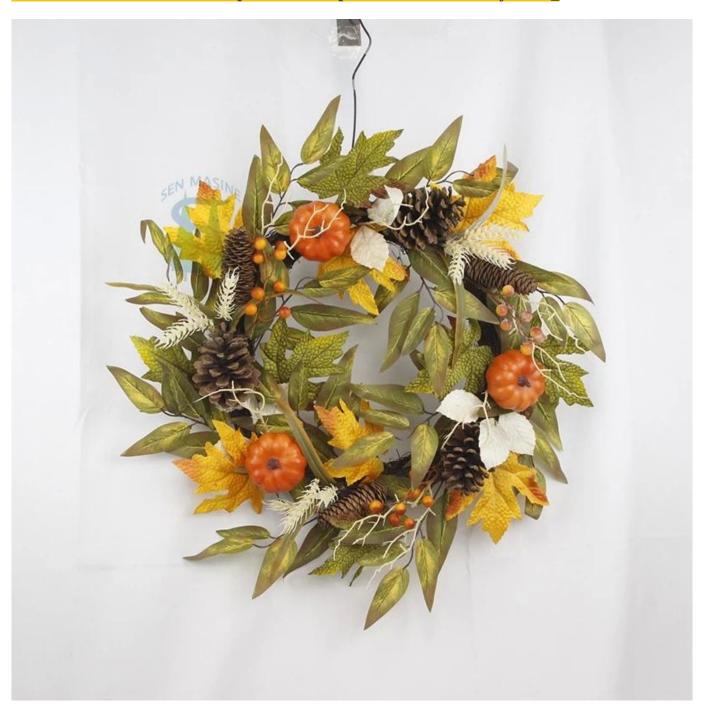

$24\ inch \ autumn\ pumpkin\ wreath\ with\ pinecone\ artificial\ maple\ leaves\ orange\ berries\ fall\ harvest\ decor$ 

DIY design customization: We can modify any ornaments according to your needs, come up with new ideas, and design new wreath decoration