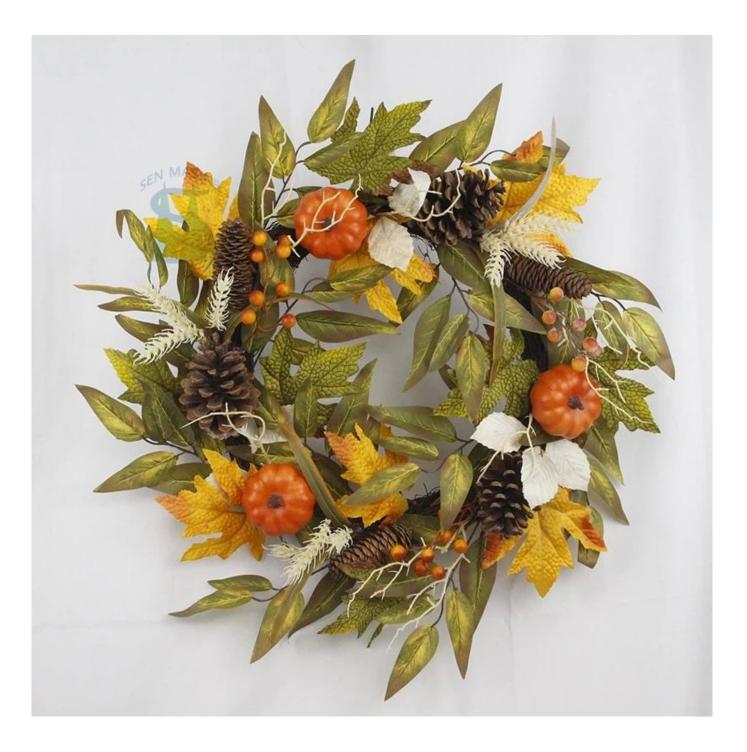

$24\ inch \ autumn\ pumpkin\ wreath\ with\ pinecone\ artificial\ maple\ leaves\ orange\ berries\ fall\ harvest\ decor$ 

DIY design customization: We can modify any ornaments according to your needs, come up with new ideas, and design new wreath decoration