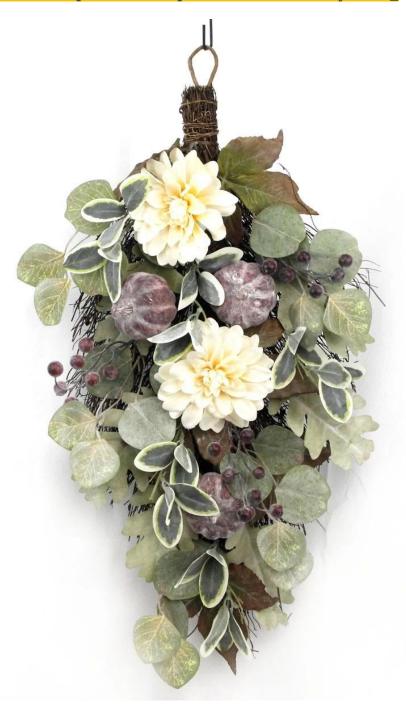

autumn swag with Pumpkin Artificial Berries Fall Maple Leaf Thanksgiving Door hanging Decor

DIY design customization: We can modify any ornaments according to your needs, come up with new ideas, and design new wreath decoration []