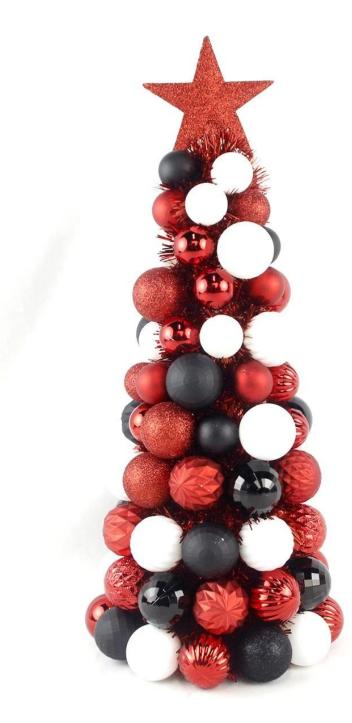

ball Cone Tree with star tinsel baubles conetree Christmas holiday festival home decoration gifts

Please feel free to send "inquiries" for specific details at any time

Whether you're seeking traditional decorations or want something unique and creative, Senmasine manufacturers offer an abundant selection. Let's embrace the joy and creativity of this festive season together! If you have any further questions, feel free to ask.