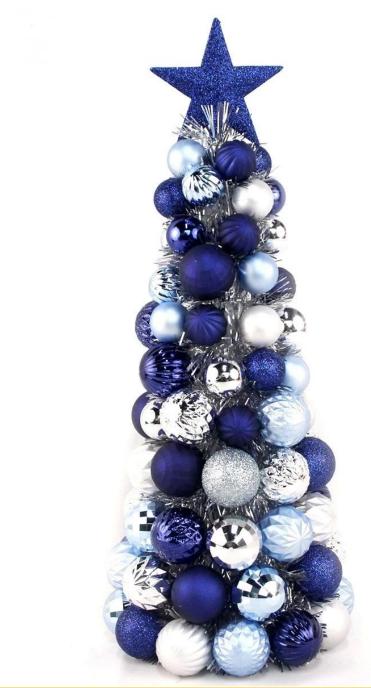

ball Cone Tree with star tinsel baubles conetree Christmas holiday festival home decoration gifts

Please feel free to send "inquiries" for specific details at any time

Whether you're seeking traditional decorations or want something unique and creative, Senmasine manufacturers offer an abundant selection. Let's embrace the joy and creativity of this festive season together! If you have any further questions, feel free to ask.