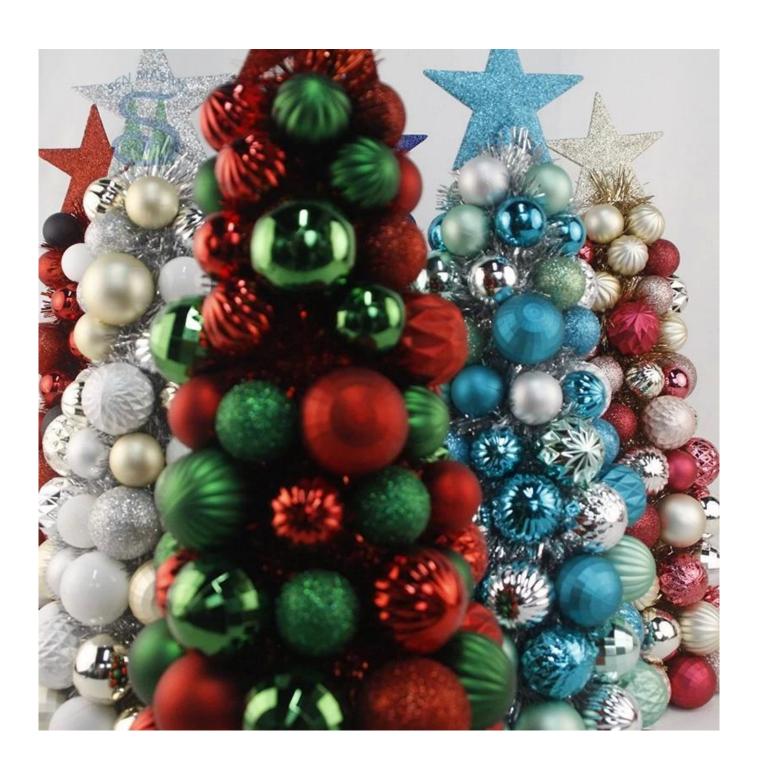

$47\mathrm{cm}$  ball Cone Trees with Topper Star tinsel sliver blue plastic baubles desktop Christmas decorative

Please feel free to send "inquiries" for specific details at any time□

Whether you're seeking traditional decorations or want something unique and creative, Senmasine manufacturers offer an abundant selection. Let's embrace the joy and creativity of this festive season together! If you have any further questions, feel free to ask.