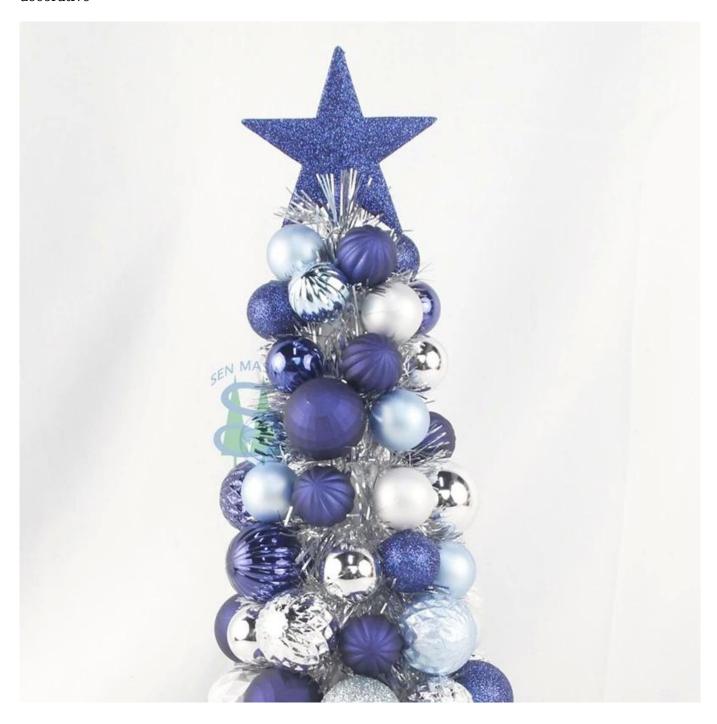

$47\mathrm{cm}$  ball Cone Trees with Topper Star tinsel sliver blue plastic baubles desktop Christmas decorative

Please feel free to send "inquiries" for specific details at any time□

Whether you're seeking traditional decorations or want something unique and creative, Senmasine manufacturers offer an abundant selection. Let's embrace the joy and creativity of this festive season together! If you have any further questions, feel free to ask.