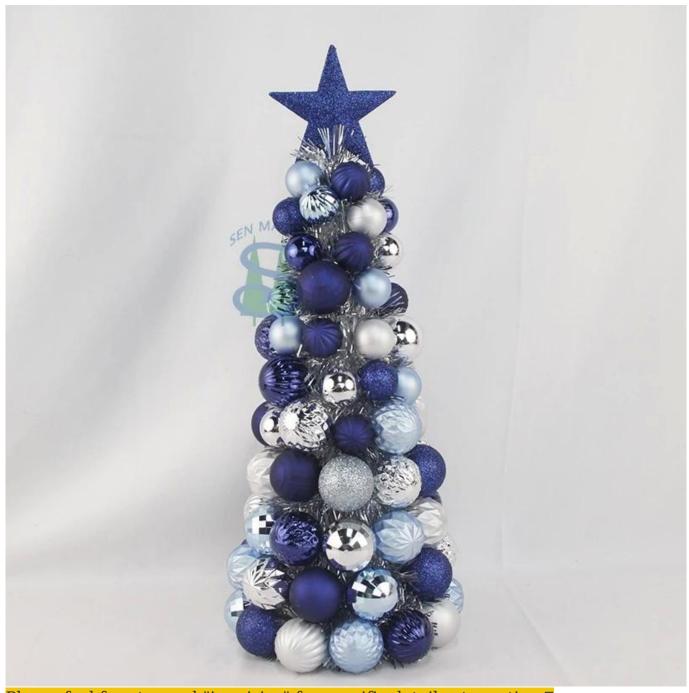

$47\mathrm{cm}$  ball Cone Trees with Topper Star tinsel sliver blue plastic baubles desktop Christmas decorative

Please feel free to send "inquiries" for specific details at any time□

Whether you're seeking traditional decorations or want something unique and creative, Senmasine manufacturers offer an abundant selection. Let's embrace the joy and creativity of this festive season together! If you have any further questions, feel free to ask.