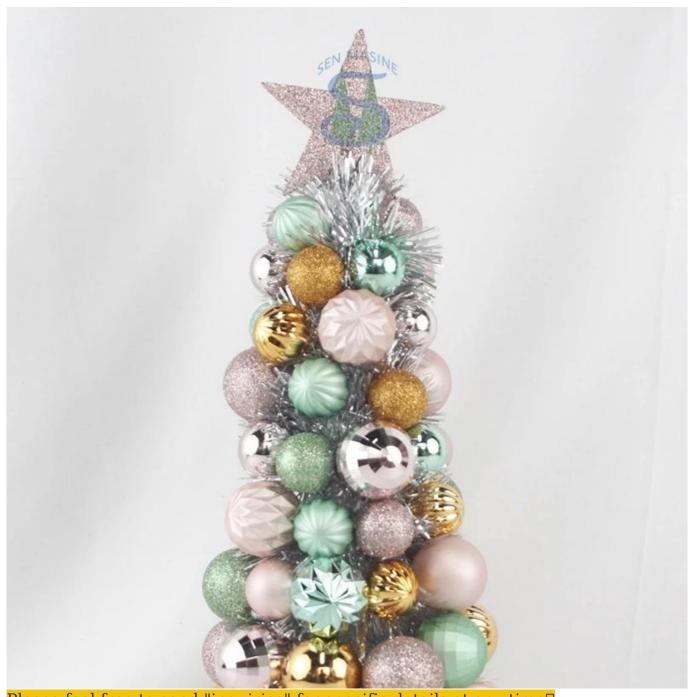

$47\mathrm{cm}$  ball baubles Cone Tree with Topper Star plastic shatterproof ornaments tinsel desktop decoration

Please feel free to send "inquiries" for specific details at any time□

Whether you're seeking traditional decorations or want something unique and creative, Senmasine manufacturers offer an abundant selection. Let's embrace the joy and creativity of this festive season together! If you have any further questions, feel free to ask.