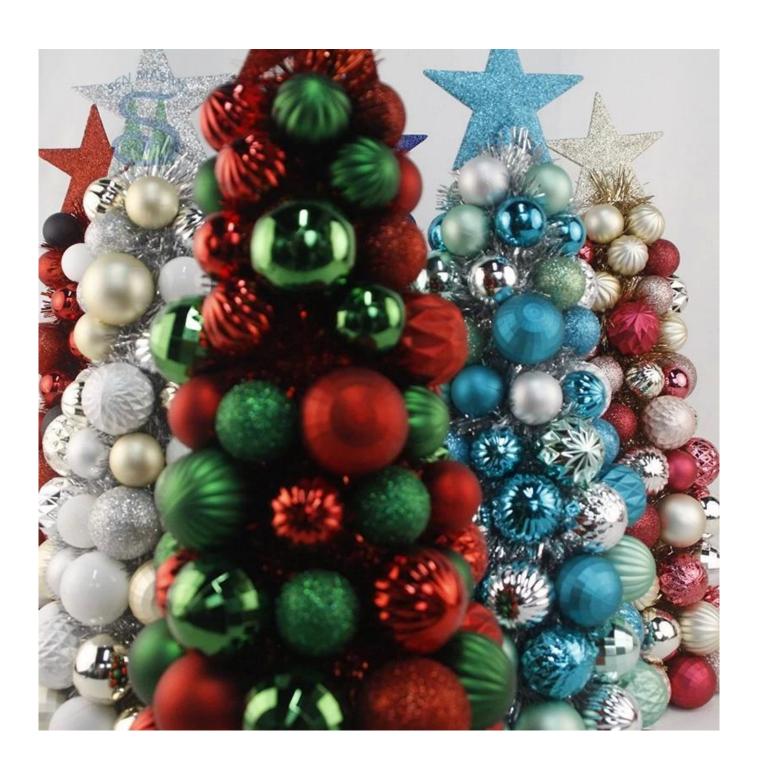

$47\mathrm{cm}$  ball baubles Cone Tree with Topper Star plastic shatterproof ornaments tinsel desktop decoration

Please feel free to send "inquiries" for specific details at any time□

Whether you're seeking traditional decorations or want something unique and creative, Senmasine manufacturers offer an abundant selection. Let's embrace the joy and creativity of this festive season together! If you have any further questions, feel free to ask.