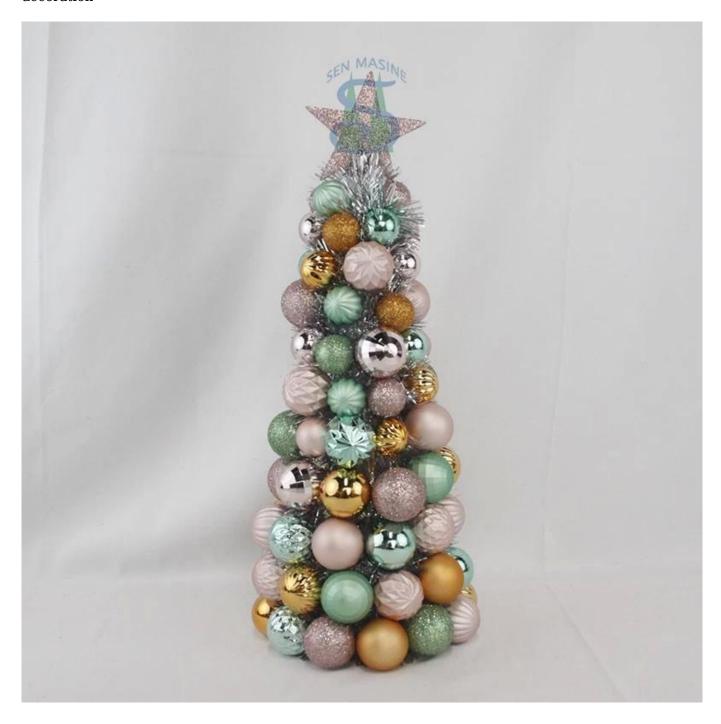

$47\mathrm{cm}$  ball baubles Cone Tree with Topper Star plastic shatterproof ornaments tinsel desktop decoration

Please feel free to send "inquiries" for specific details at any time□

Whether you're seeking traditional decorations or want something unique and creative, Senmasine manufacturers offer an abundant selection. Let's embrace the joy and creativity of this festive season together! If you have any further questions, feel free to ask.