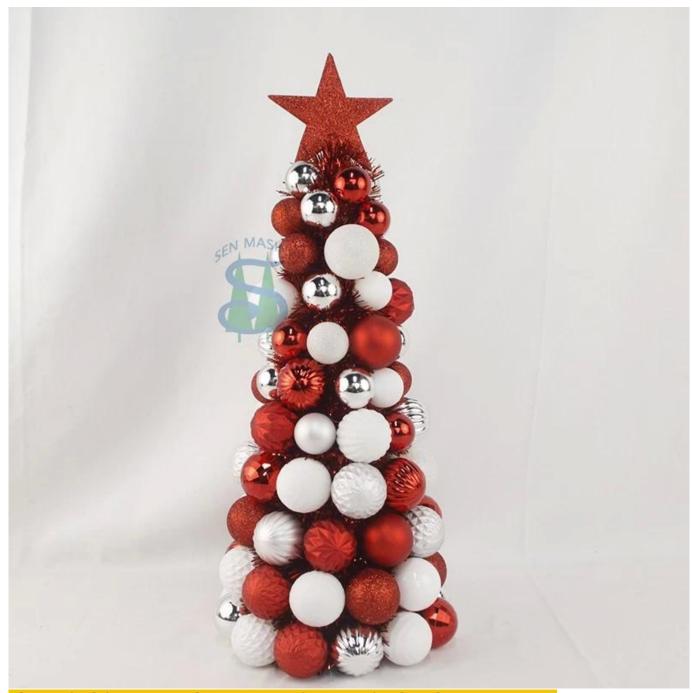

$47\mathrm{cm}$  ball baubles conetree with Topper Star sliver white red ornaments tinsel desktop xmas decoration

Please feel free to send "inquiries" for specific details at any time□

Whether you're seeking traditional decorations or want something unique and creative, Senmasine manufacturers offer an abundant selection. Let's embrace the joy and creativity of this festive season together! If you have any further questions, feel free to ask.