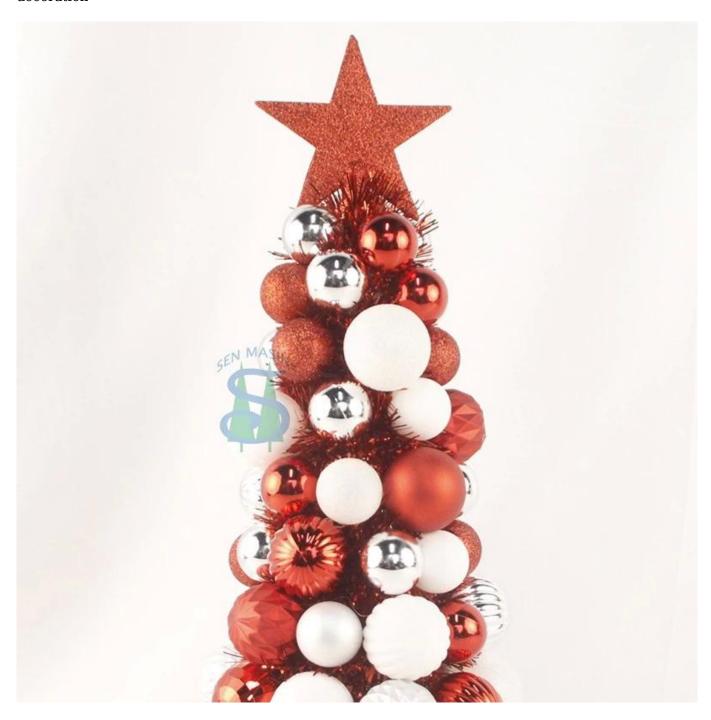

$47\mathrm{cm}$  ball baubles conetree with Topper Star sliver white red ornaments tinsel desktop xmas decoration

Please feel free to send "inquiries" for specific details at any time□

Whether you're seeking traditional decorations or want something unique and creative, Senmasine manufacturers offer an abundant selection. Let's embrace the joy and creativity of this festive season together! If you have any further questions, feel free to ask.