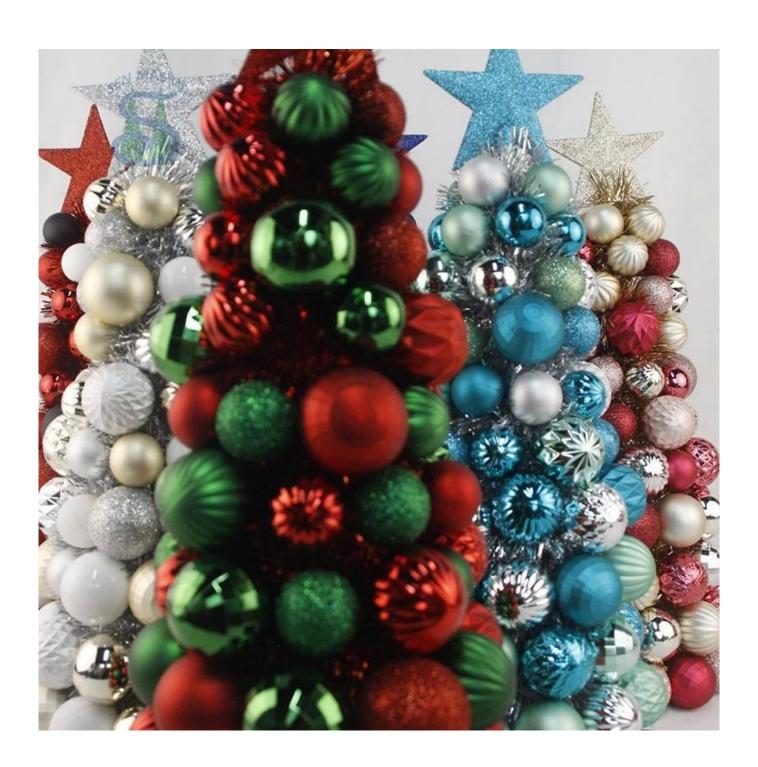

$47\mathrm{cm}$  ball baubles conetree with Topper Star sliver white red ornaments tinsel desktop xmas decoration

Please feel free to send "inquiries" for specific details at any time□

Whether you're seeking traditional decorations or want something unique and creative, Senmasine manufacturers offer an abundant selection. Let's embrace the joy and creativity of this festive season together! If you have any further questions, feel free to ask.