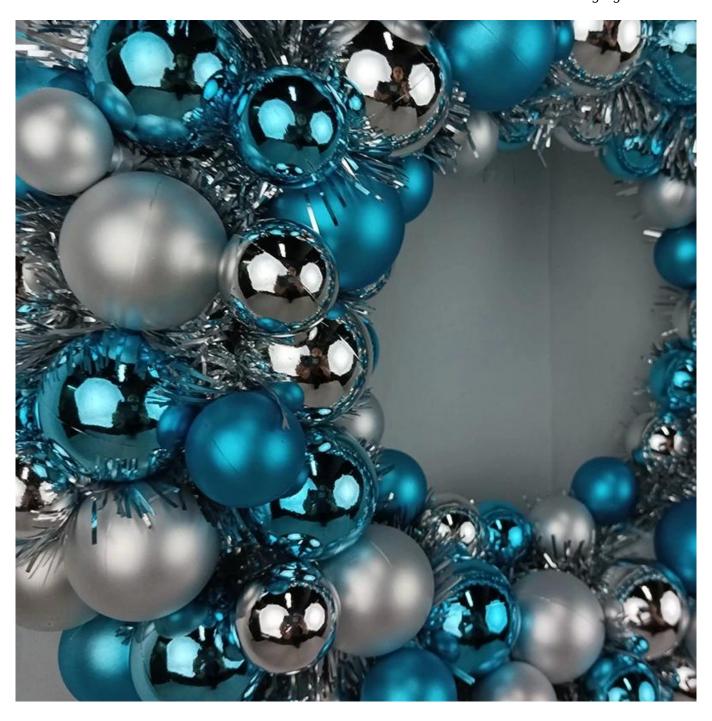

$40 \mathrm{cm}$  ball baubles wreath with sliver tinsel blue ornaments metal base front door hanging decor

Please feel free to send "inquiries" for specific details at any time□

Whether you're seeking traditional decorations or want something unique and creative, Senmasine manufacturers offer an abundant selection. Let's embrace the joy and creativity of this festive season together! If you have any further questions, feel free to ask.