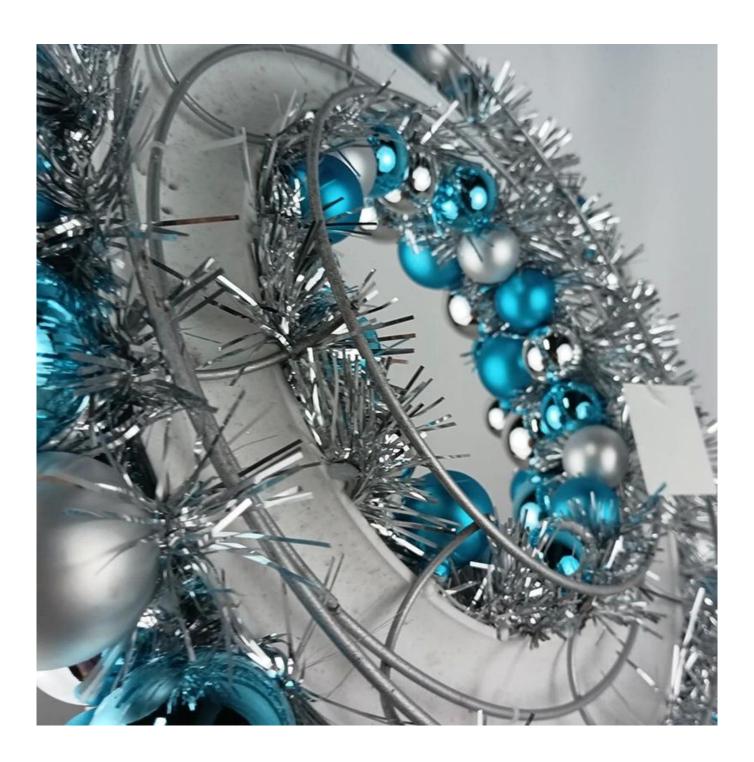

$40 \mathrm{cm}$  ball baubles wreath with sliver tinsel blue ornaments metal base front door hanging decor

Please feel free to send "inquiries" for specific details at any time□

Whether you're seeking traditional decorations or want something unique and creative, Senmasine manufacturers offer an abundant selection. Let's embrace the joy and creativity of this festive season together! If you have any further questions, feel free to ask.