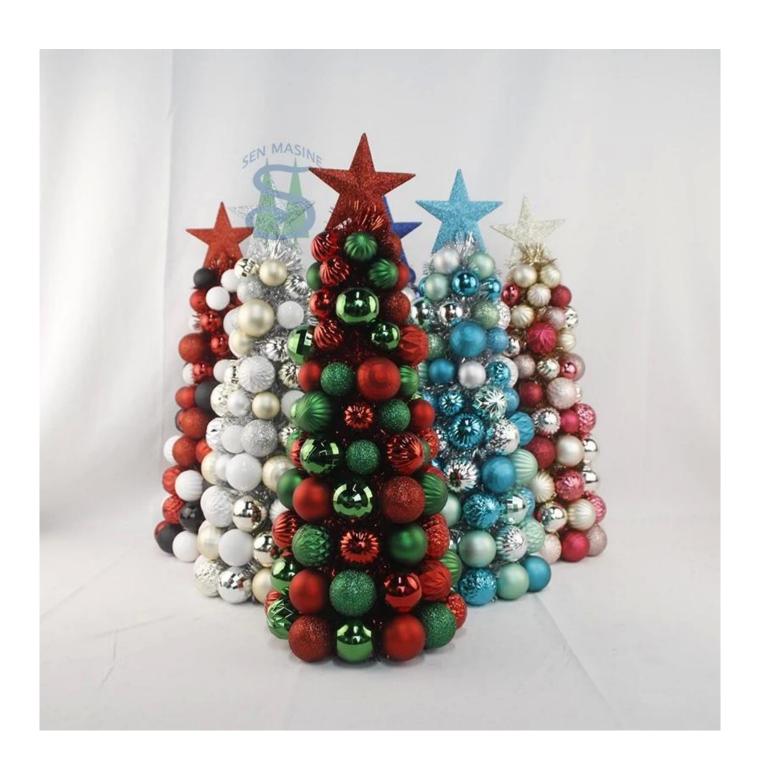

$47\mathrm{cm}$  ball conetrees with Topper Star blue green sliver baubles tinsel Christmas desktop indoor decoration

Please feel free to send "inquiries" for specific details at any time□

Whether you're seeking traditional decorations or want something unique and creative, Senmasine manufacturers offer an abundant selection. Let's embrace the joy and creativity of this festive season together! If you have any further questions, feel free to ask.

## **One-stop Procurement**

We Can Provide Multi-category Product Portfolio Design
Services, christmas Ball, christmas Tree, christmas Wreath, christmas
Garlands, baubles Wreath, baubles Garlands, baubles Conetree, christmas
Decoration, pop-up Christmas Tree, disco Mirror Ball, halloween
Wreath, halloween Pumpkin, fall Harvest Pumpkin, autumn Wreath, autumn
Garlands, easter Egg, easter Wreath