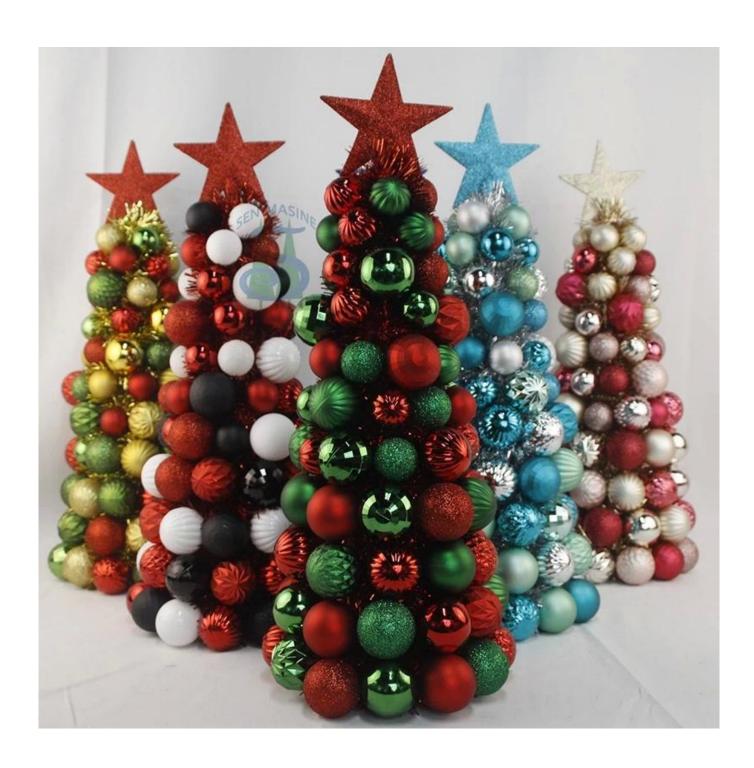

$47\mathrm{cm}$  ball conetrees with Topper Star blue green sliver baubles tinsel Christmas desktop indoor decoration

Please feel free to send "inquiries" for specific details at any time□

Whether you're seeking traditional decorations or want something unique and creative, Senmasine manufacturers offer an abundant selection. Let's embrace the joy and creativity of this festive season together! If you have any further questions, feel free to ask.

## **One-stop Procurement**

We Can Provide Multi-category Product Portfolio Design
Services, christmas Ball, christmas Tree, christmas Wreath, christmas
Garlands, baubles Wreath, baubles Garlands, baubles Conetree, christmas
Decoration, pop-up Christmas Tree, disco Mirror Ball, halloween
Wreath, halloween Pumpkin, fall Harvest Pumpkin, autumn Wreath, autumn
Garlands, easter Egg, easter Wreath