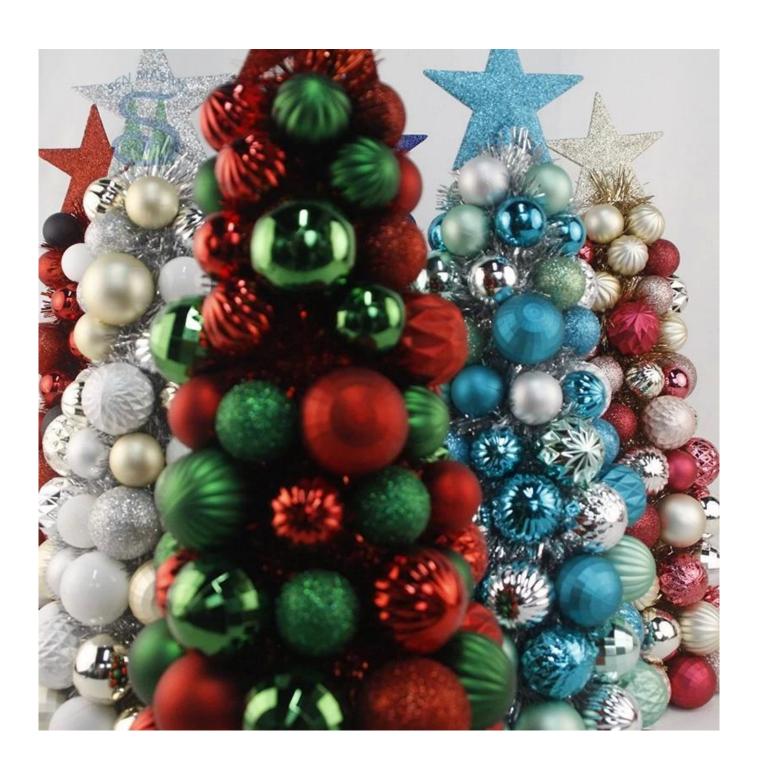

$47\mathrm{cm}$  ball conetrees with Topper Star blue green sliver baubles tinsel Christmas desktop indoor decoration

Please feel free to send "inquiries" for specific details at any time□

Whether you're seeking traditional decorations or want something unique and creative, Senmasine manufacturers offer an abundant selection. Let's embrace the joy and creativity of this festive season together! If you have any further questions, feel free to ask.