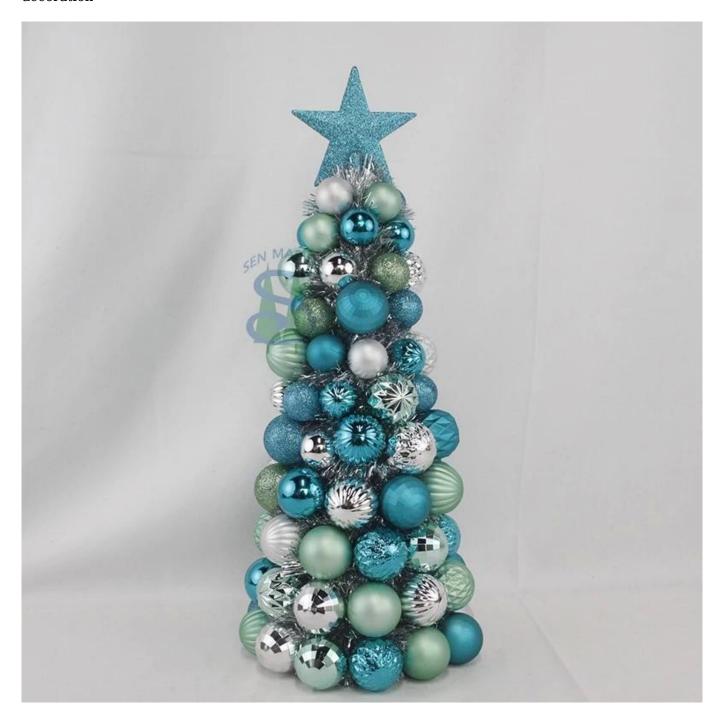

$47\mathrm{cm}$  ball conetrees with Topper Star blue green sliver baubles tinsel Christmas desktop indoor decoration

Please feel free to send "inquiries" for specific details at any time□

Whether you're seeking traditional decorations or want something unique and creative, Senmasine manufacturers offer an abundant selection. Let's embrace the joy and creativity of this festive season together! If you have any further questions, feel free to ask.