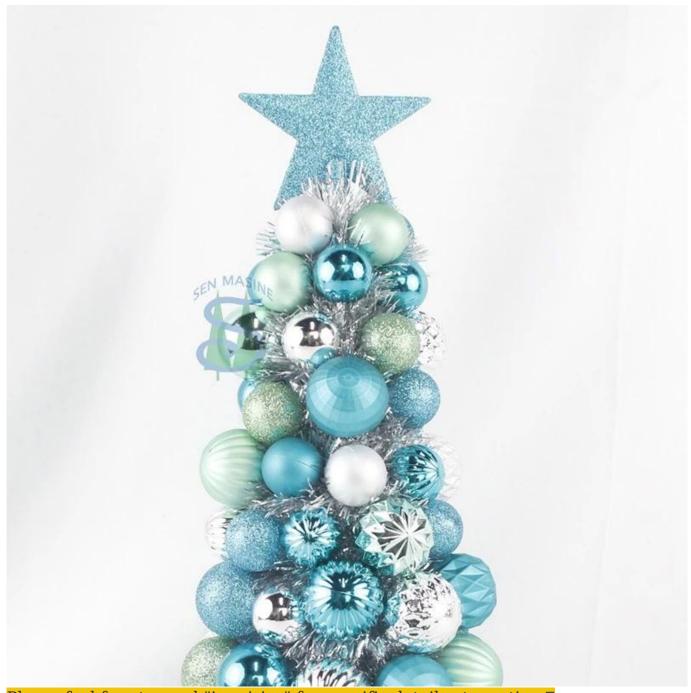

$47\mathrm{cm}$  ball conetrees with Topper Star blue green sliver baubles tinsel Christmas desktop indoor decoration

Please feel free to send "inquiries" for specific details at any time□

Whether you're seeking traditional decorations or want something unique and creative, Senmasine manufacturers offer an abundant selection. Let's embrace the joy and creativity of this festive season together! If you have any further questions, feel free to ask.