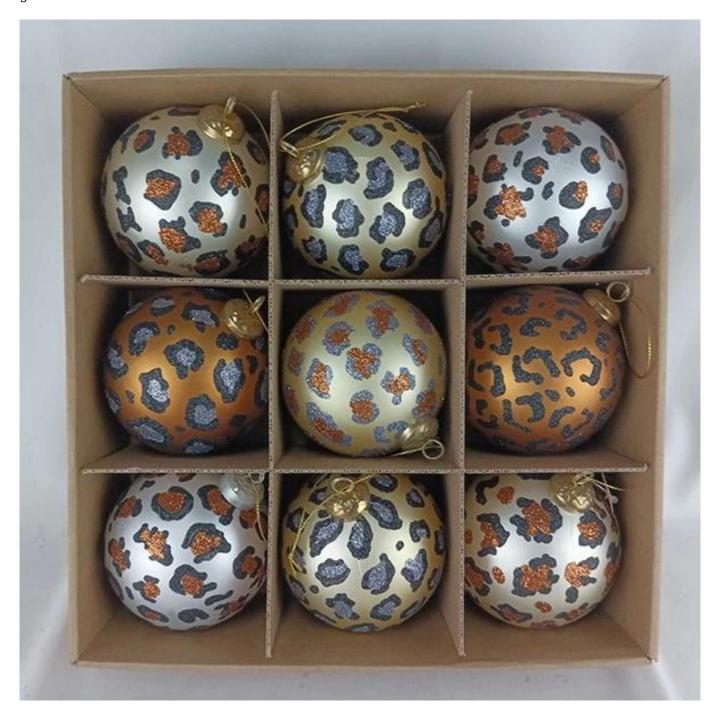

$9\mbox{PCS}$  ball painted custom christmas baubles hanging ornaments Leopard pattern design decoration gifts

Please feel free to send "inquiries" for specific details at any time□

Whether you're seeking traditional decorations or want something unique and creative,