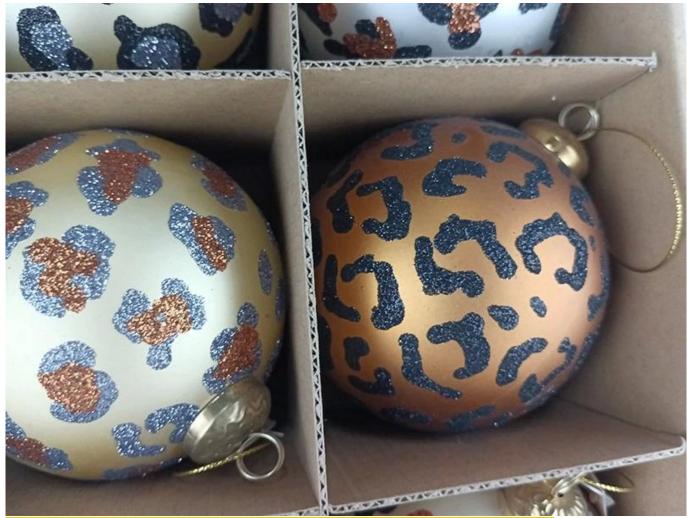

$9\mbox{PCS}$  ball painted custom christmas baubles hanging ornaments Leopard pattern design decoration gifts

Please feel free to send "inquiries" for specific details at any time□

Whether you're seeking traditional decorations or want something unique and creative,