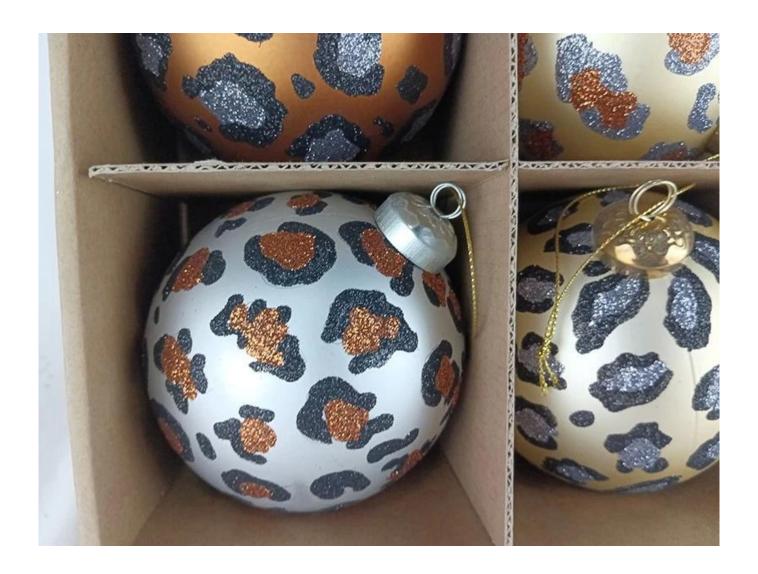

$9\mbox{PCS}$  ball painted custom christmas baubles hanging ornaments Leopard pattern design decoration gifts

Please feel free to send "inquiries" for specific details at any time□

Whether you're seeking traditional decorations or want something unique and creative,