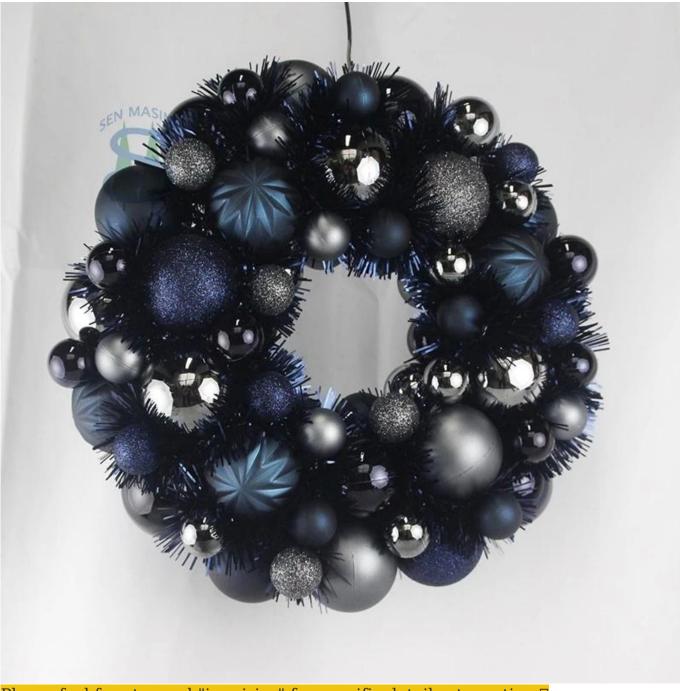

33cm ball wreaths with tinsel glitter grey blue plastic hanging baubles xmas festival decoration

Please feel free to send "inquiries" for specific details at any time[]

Whether you're seeking traditional decorations or want something unique and creative, Senmasine manufacturers offer an abundant selection. Let's embrace the joy and creativity of this festive season together! If you have any further questions, feel free to ask.