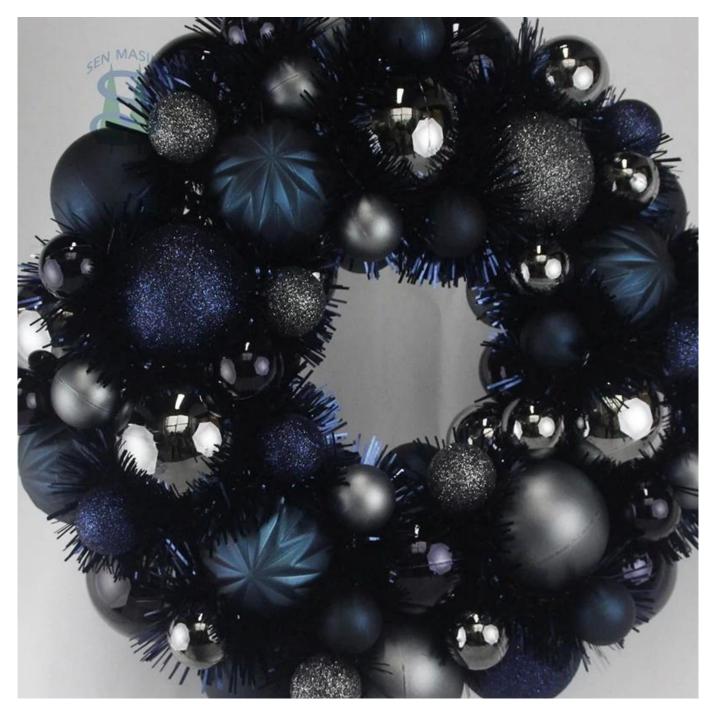

33cm ball wreaths with tinsel glitter grey blue plastic hanging baubles xmas festival decoration

Please feel free to send "inquiries" for specific details at any time[]

Whether you're seeking traditional decorations or want something unique and creative, Senmasine manufacturers offer an abundant selection. Let's embrace the joy and creativity of this festive season together! If you have any further questions, feel free to ask.