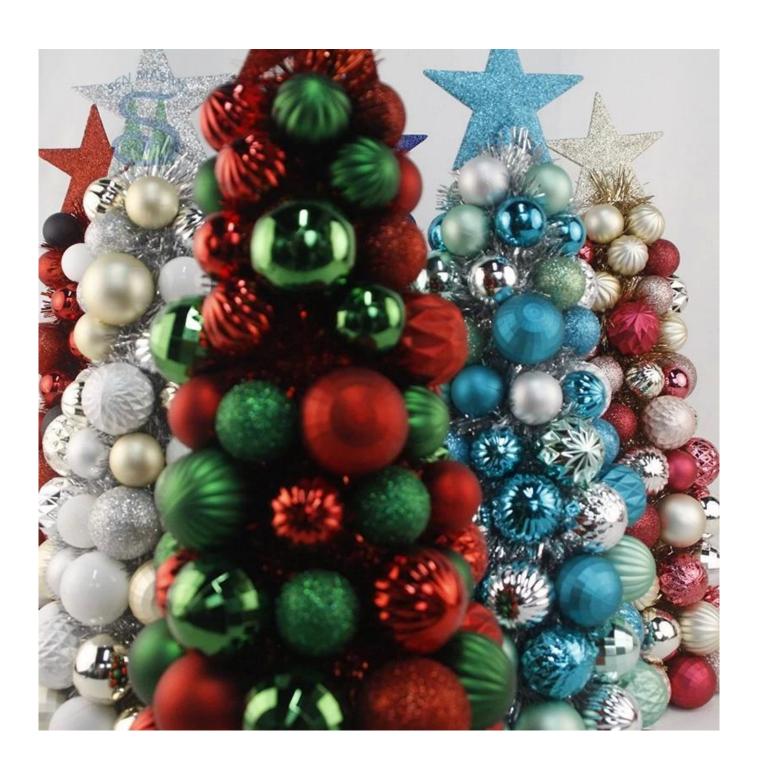

47cm balls Cone Tree with Topper Star tinsel shatterproof baubles ornaments desktop decoration

Please feel free to send "inquiries" for specific details at any time□

Whether you're seeking traditional decorations or want something unique and creative, Senmasine manufacturers offer an abundant selection. Let's embrace the joy and creativity of this festive season together! If you have any further questions, feel free to ask.