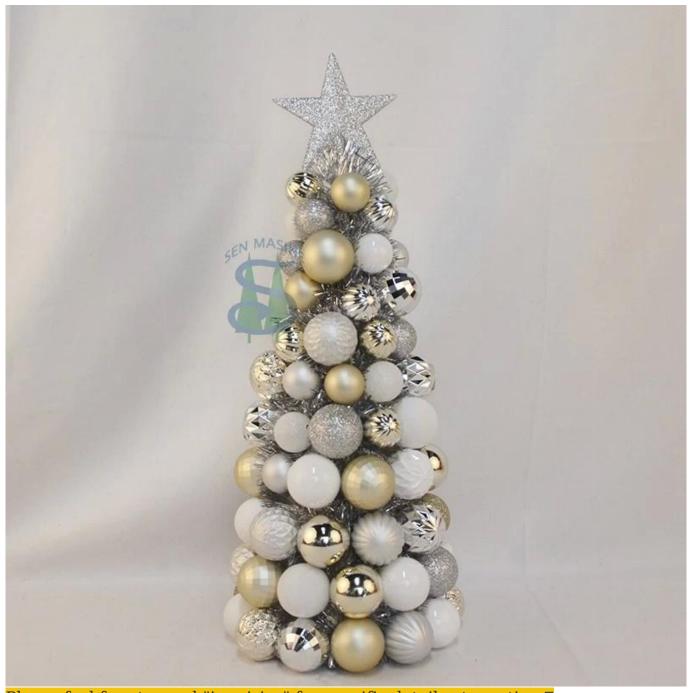

47cm balls Cone Tree with Topper Star tinsel shatterproof baubles ornaments desktop decoration

Please feel free to send "inquiries" for specific details at any time□

Whether you're seeking traditional decorations or want something unique and creative, Senmasine manufacturers offer an abundant selection. Let's embrace the joy and creativity of this festive season together! If you have any further questions, feel free to ask.