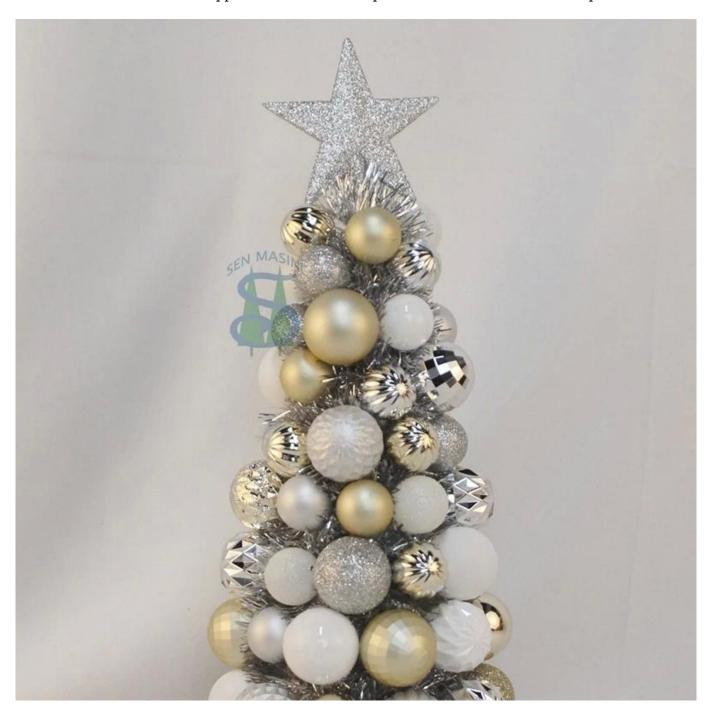

47cm balls Cone Tree with Topper Star tinsel shatterproof baubles ornaments desktop decoration

Please feel free to send "inquiries" for specific details at any time□

Whether you're seeking traditional decorations or want something unique and creative, Senmasine manufacturers offer an abundant selection. Let's embrace the joy and creativity of this festive season together! If you have any further questions, feel free to ask.