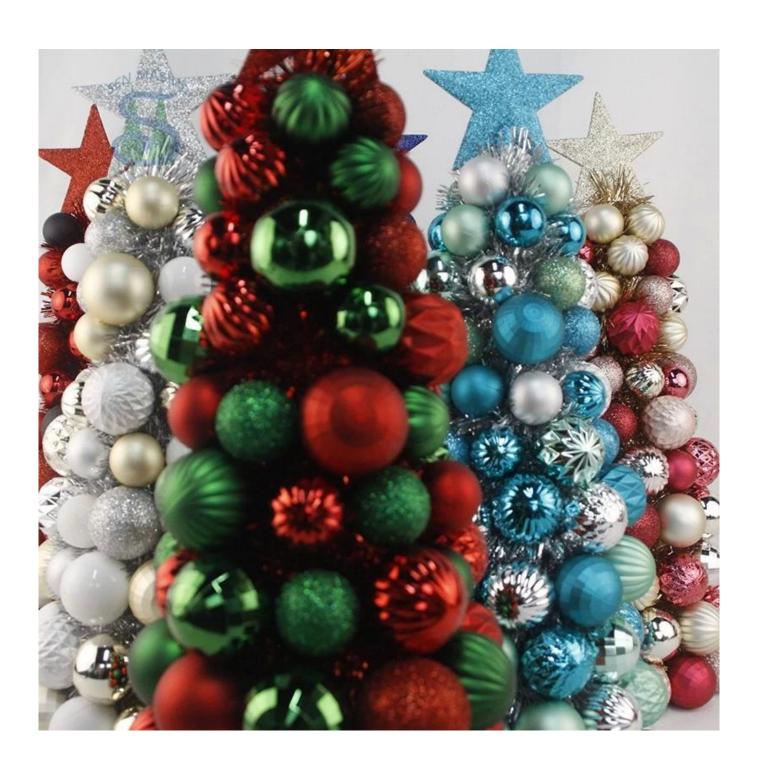

$40\mathrm{cm}$  balls baubles Cone Tree for Christmas desktop indoor decorative sliver white plastic ornaments

Please feel free to send "inquiries" for specific details at any time□

Whether you're seeking traditional decorations or want something unique and creative, Senmasine manufacturers offer an abundant selection. Let's embrace the joy and creativity of this festive season together! If you have any further questions, feel free to ask.