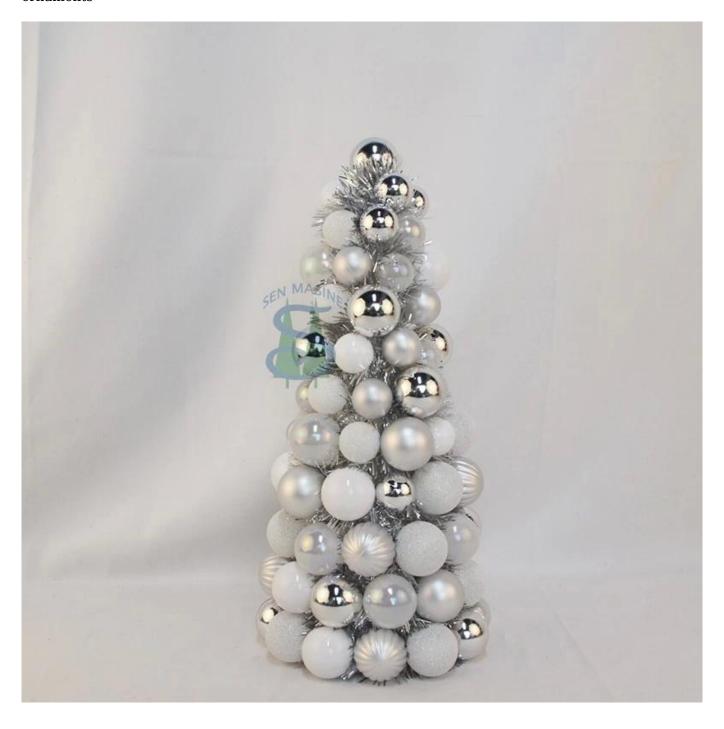

$40\mathrm{cm}$  balls baubles Cone Tree for Christmas desktop indoor decorative sliver white plastic ornaments

Please feel free to send "inquiries" for specific details at any time□

Whether you're seeking traditional decorations or want something unique and creative, Senmasine manufacturers offer an abundant selection. Let's embrace the joy and creativity of this festive season together! If you have any further questions, feel free to ask.