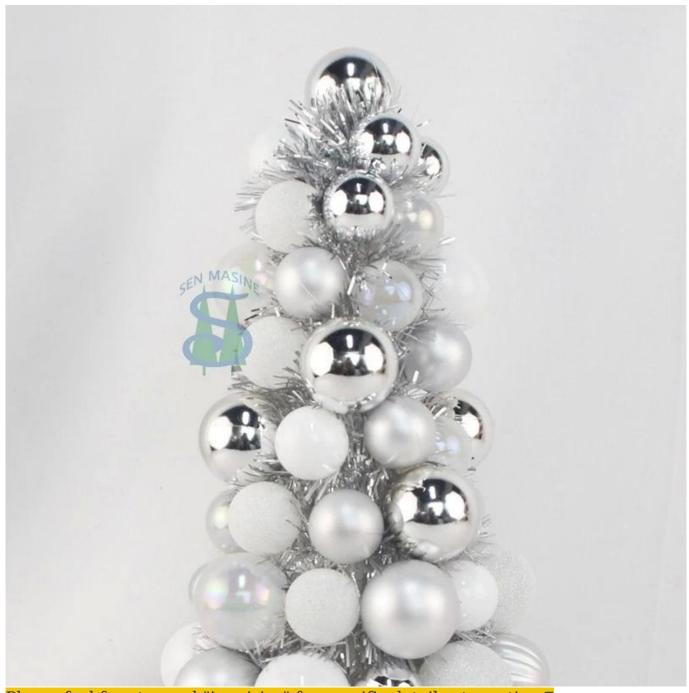

$40\mathrm{cm}$  balls baubles Cone Tree for Christmas desktop indoor decorative sliver white plastic ornaments

Please feel free to send "inquiries" for specific details at any time□

Whether you're seeking traditional decorations or want something unique and creative, Senmasine manufacturers offer an abundant selection. Let's embrace the joy and creativity of this festive season together! If you have any further questions, feel free to ask.