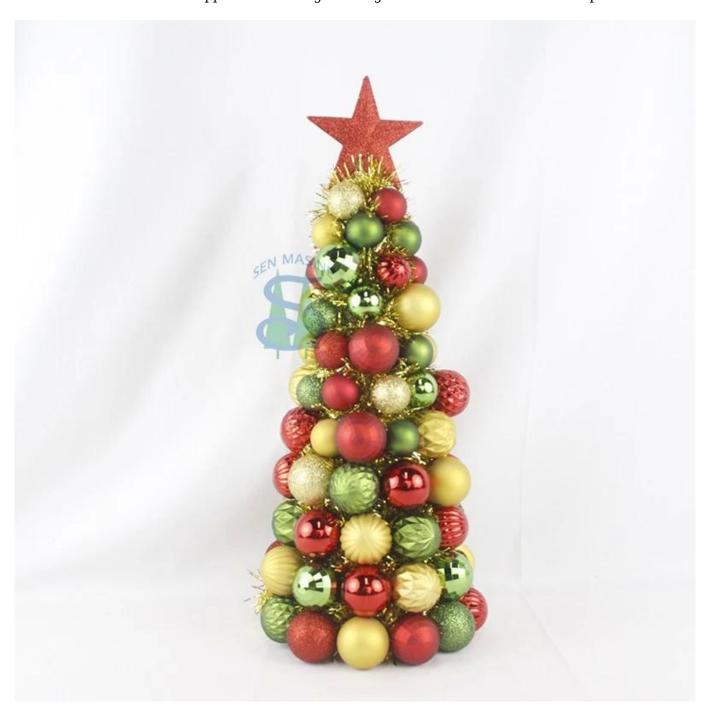

47cm balls conetree with Topper Star tinsel gold red green baubles Christmas desktop decoration

Please feel free to send "inquiries" for specific details at any time□

Whether you're seeking traditional decorations or want something unique and creative, Senmasine manufacturers offer an abundant selection. Let's embrace the joy and creativity of this festive season together! If you have any further questions, feel free to ask.