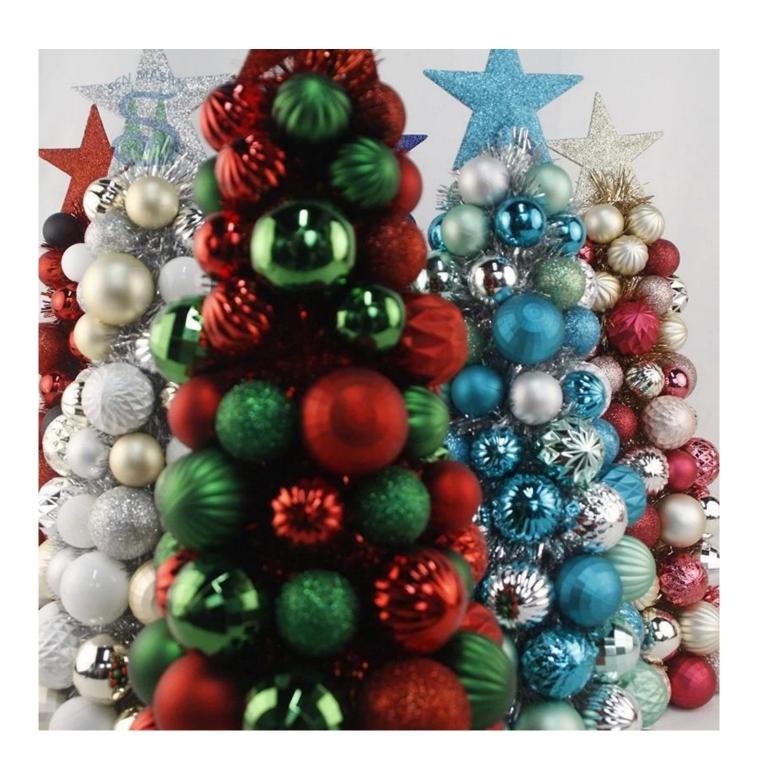

47cm balls conetree with Topper Star tinsel gold red green baubles Christmas desktop decoration

Please feel free to send "inquiries" for specific details at any time□

Whether you're seeking traditional decorations or want something unique and creative, Senmasine manufacturers offer an abundant selection. Let's embrace the joy and creativity of this festive season together! If you have any further questions, feel free to ask.