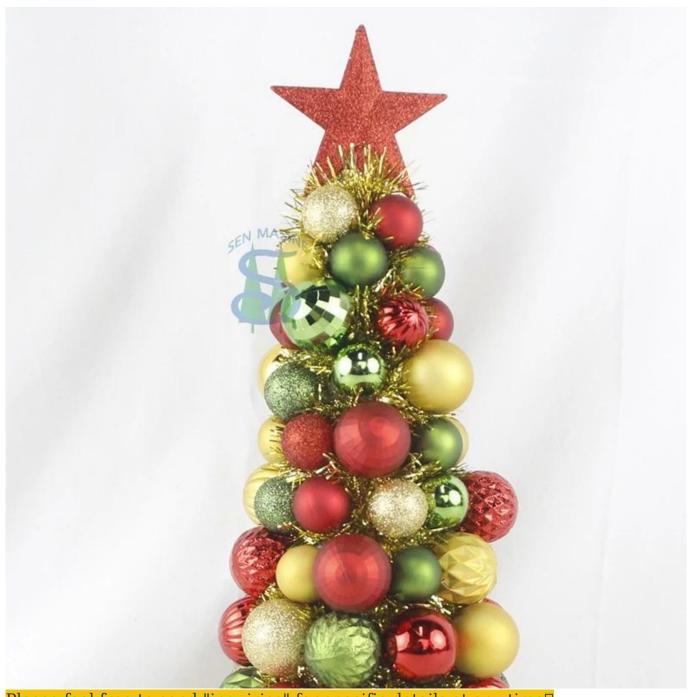

47cm balls conetree with Topper Star tinsel gold red green baubles Christmas desktop decoration

Please feel free to send "inquiries" for specific details at any time□

Whether you're seeking traditional decorations or want something unique and creative, Senmasine manufacturers offer an abundant selection. Let's embrace the joy and creativity of this festive season together! If you have any further questions, feel free to ask.