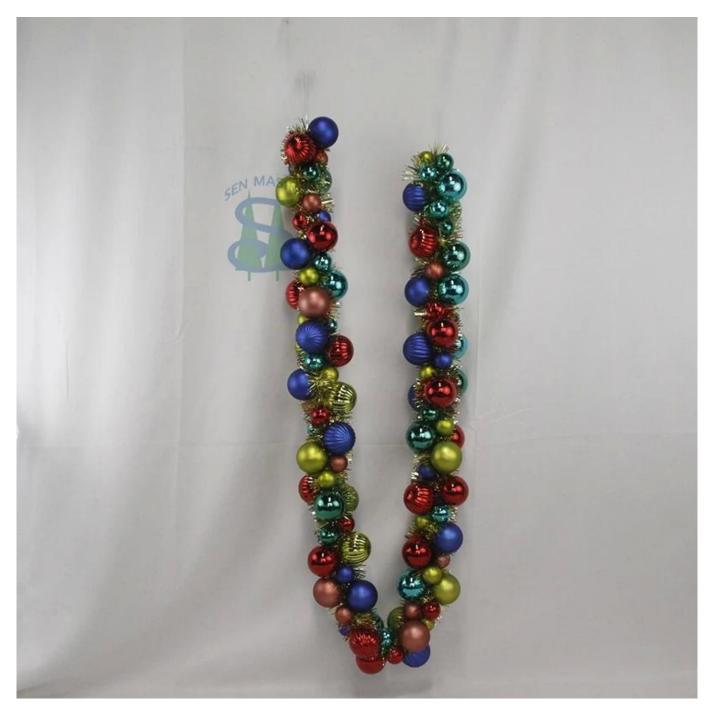

6ft balls garlands with tinsel colorful baubles ornaments Christmas festival wall front door hanging

DIY design customization:We can modify any ornaments according to your needs, come up with new ideas, and design new swag decoration[]

About size:6-9ft or custom, Suitable for indoor and outdoor use Please feel free to send "inquiries" for specific details at any time

Whether you're seeking traditional decorations or want something unique and creative, Senmasine manufacturers offer an abundant selection. Let's embrace the joy and creativity of this festive season together! If you have any further questions, feel free to ask.