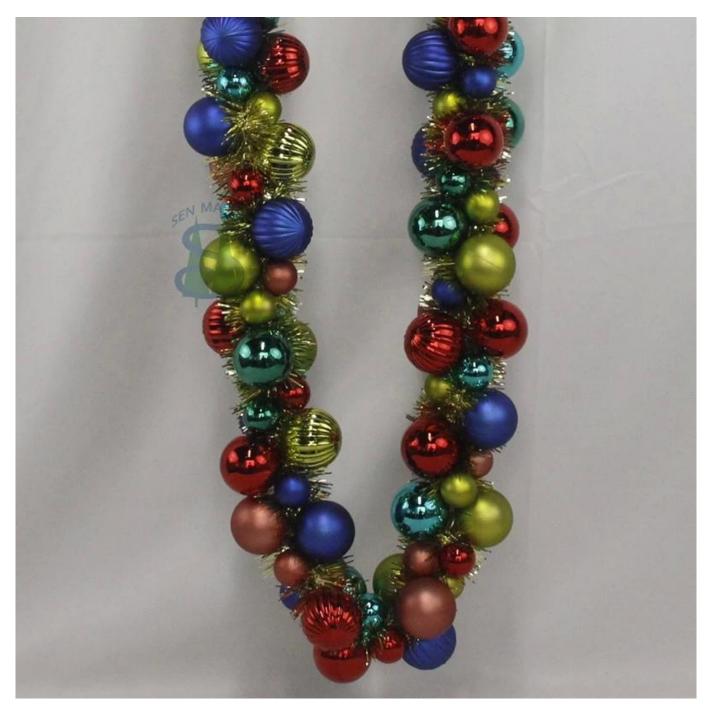

6ft balls garlands with tinsel colorful baubles ornaments Christmas festival wall front door hanging

DIY design customization:We can modify any ornaments according to your needs, come up with new ideas, and design new swag decoration[]

About size:6-9ft or custom, Suitable for indoor and outdoor use Please feel free to send "inquiries" for specific details at any time

Whether you're seeking traditional decorations or want something unique and creative, Senmasine manufacturers offer an abundant selection. Let's embrace the joy and creativity of this festive season together! If you have any further questions, feel free to ask.